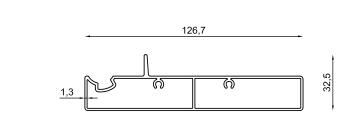

#### Single Glazed Folding System

LYRA

Profile Name:

Rail Profile

Code Nr.:

**KPL-RP-1007** 

Weight kg/m:

7,80 kg - 6,5 m - (1,20 kg/m)

Profile Name:

Plinth Profile

Code Nr.:

KPL-BP-1008-8mm

Weight kg/m:

4,22 kg - 6,5 m - (0,65 kg/m)

Profile Name:

Side Frame Profile