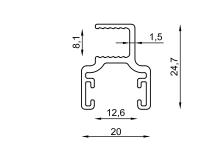

Weight kg/m:

3,40 kg - 6,50 m - (0,53 kg/m)

Profile Name:

U Drapery Box Profile

Code Nr.:

KP3-PUKP-047

Weight kg/m:

7,30 kg - 6,50 m - (1,12 kg/m)