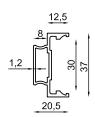

Code Nr.:

KPL-YKP-1009

Weight kg/m:

2,47 kg - 6,5 m - (0,38 kg/m)

Profile Name:

U-Strip / U-Fitil

Code Nr.:

KPİ-UFE-2