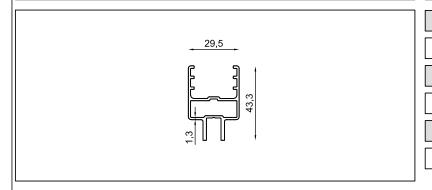

Profile Name:

Plinth Profile

Code Nr.:

KPL-BP-1008-8mm

Weight kg/m:

4,22 kg - 6,5 m - (0,65 kg/m)

Profile Name:

Side Frame Profile