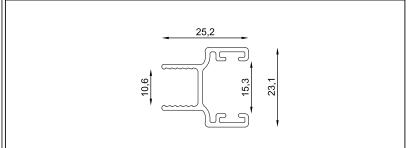

#### Single Glazed Folding System

LEO

| Profile Technical Properties    |            |
|---------------------------------|------------|
| Rail Profile                    | 43 x 61 mm |
| Wall Thickness of Rail Profile  | 2,5 mm     |
| Panel Profile                   | 41 x 41 mm |
| Wall Thickness of Panel Profile | 2 mm       |

#### Single Glazed Folding System

LEO

Profile Name:

Rail Profil

Code Nr.:

KP3-RP-014

Weight kg/m:

11,00 kg - 6,50 m - (1,70 kg/m)