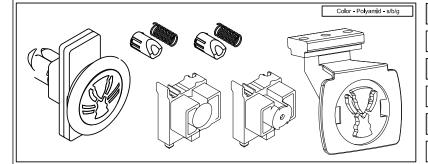

Scale: 1/2

| Name:  Guide Wheels  Code Nr.:  KP3-CTM-109  Material:  Zamac  Name:  Straight Move Wheels  Code Nr.:  KP3-CTM-108  Material:  Zamac  Name: |  |
|---------------------------------------------------------------------------------------------------------------------------------------------|--|
| Code Nr.:  KP3-CTM-109  Material:  Zamac  Name:  Straight Move Wheels  Code Nr.:  KP3-CTM-108  Material:  Zamac                             |  |
| KP3-CTM-109  Material:  Zamac  Name:  Straight Move Wheels  Code Nr.:  KP3-CTM-108  Material:  Zamac                                        |  |
| Material:  Zamac  Name:  Straight Move Wheels  Code Nr.:  KP3-CTM-108  Material:  Zamac                                                     |  |
| Zamac  Name: Straight Move Wheels  Code Nr.: KP3-CTM-108  Material: Zamac                                                                   |  |
| Name:  Straight Move Wheels  Code Nr.:  KP3-CTM-108  Material:  Zamac                                                                       |  |
| Straight Move Wheels  Code Nr.:  KP3-CTM-108  Material:  Zamac                                                                              |  |
| Code Nr.:  KP3-CTM-108  Material:  Zamac                                                                                                    |  |
| KP3-CTM-108  Material:  Zamac                                                                                                               |  |
| Material: Zamac                                                                                                                             |  |
| Zamac                                                                                                                                       |  |
|                                                                                                                                             |  |
| Name:                                                                                                                                       |  |
| ranc.                                                                                                                                       |  |
| Hingers For The First Panel                                                                                                                 |  |
| Code Nr.:                                                                                                                                   |  |
| KP3-MT-105                                                                                                                                  |  |
| Material:                                                                                                                                   |  |
| Zamac                                                                                                                                       |  |
| Name:                                                                                                                                       |  |
| Fixed Panel Apparatus                                                                                                                       |  |
| Code Nr.:                                                                                                                                   |  |
| KP3-ST-106                                                                                                                                  |  |
| Material:                                                                                                                                   |  |
| Polyamide                                                                                                                                   |  |
| Name:                                                                                                                                       |  |
| Side Jamb Apparatrus                                                                                                                        |  |
| Code Nr.:                                                                                                                                   |  |
| KP3-YKAG-204                                                                                                                                |  |
| Material:                                                                                                                                   |  |
| Polyamide                                                                                                                                   |  |