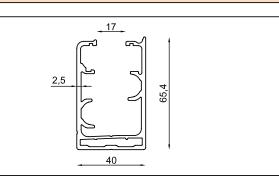

### LEO MINOR

| Profile Technical Properties    |                |
|---------------------------------|----------------|
| Rail Profile                    | 40 x 65,4 mm   |
| Wall Thickness of Rail Profile  | 2,5 mm         |
| Panel Profile                   | 38,6 x 32,4 mm |
| Wall Thickness of Panel Profile | 1,4 mm         |