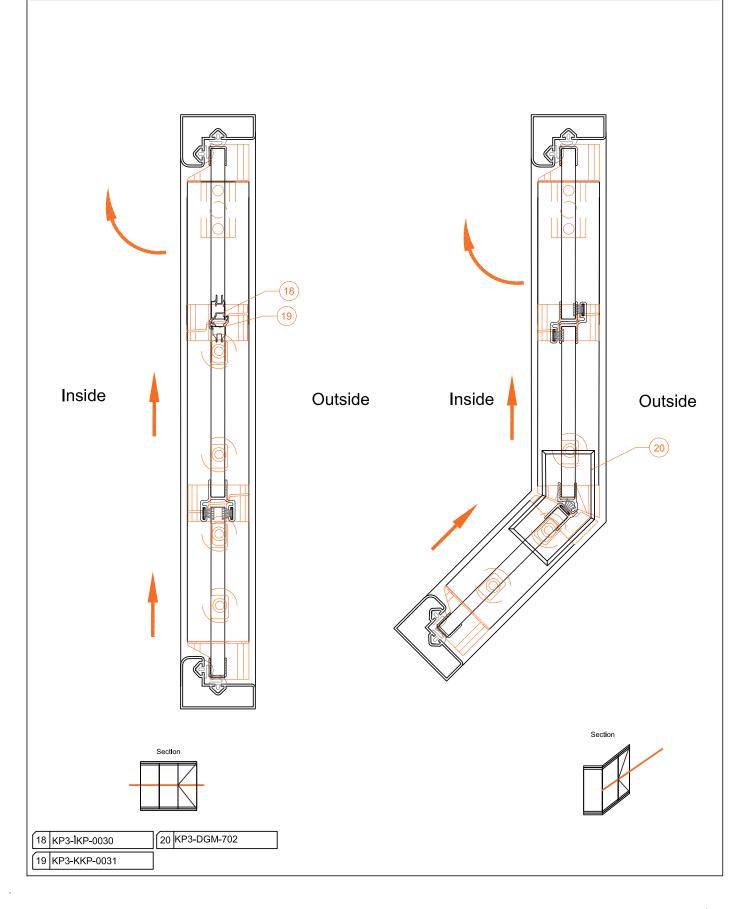

#### Single Glazed Folding System

**LEO** 

Profile Name:

Espagnolette Lock Profile

Code Nr.:

KP3-İKP-0030 (8 - 10 mm)

Weight kg/m:

5,75 kg - 6,50 m - (0,88 kg/m)

Profile Name:

Lock Response Profile

Code Nr.:

KP3-KKP-0031 (8 - 10 mm)

Weight kg/m:

4,55 kg - 6,50 m - (0,70 kg/m)

Profile Name:

90° Corner Strip

#### Single Glazed Folding System

**LEO** 

Name

Angular Conjunction

Code Nr.:

KP3-DGM-702

Material:

Zamac