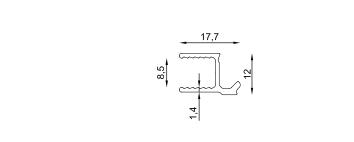

#### Single Glazed Folding System

LYRA

Profile Name:

Rail Profile

Code Nr.:

**KPL-RP-1007** 

Weight kg/m:

7,80 kg - 6,5 m - (1,20 kg/m)

#### Single Glazed Folding System

LYRA

| Profile Technical Properties    |            |
|---------------------------------|------------|
| Rail Profile                    | 40 x 61 mm |
| Wall Thickness of Rail Profile  | 1,8 mm     |
| Panel Profile                   | 36 x 36 mm |
| Wall Thickness of Panel Profile | 1,2 mm     |