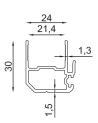

Profile Name:

Plinth Profile

Code Nr.:

KPL-BP-1008-8mm

Weight kg/m:

4,22 kg - 6,5 m - (0,65 kg/m)

Profile Name:

Side Frame Profile

Code Nr.:

KPL-YKP-1009

Weight kg/m:

2,47 kg - 6,5 m - (0,38 kg/m)

Profile Name:

U-Strip / U-Fitil

Code Nr.:

KPİ-UFE-2