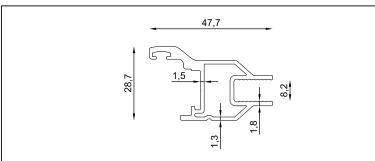

#### Single Glazed Folding System

LEO

Profile Name:

Rail Profil

Code Nr.:

KP3-RP-014

Weight kg/m:

11,00 kg - 6,50 m - (1,70 kg/m)

#### Single Glazed Folding System

LEO

| Profile Technical Properties    |            |
|---------------------------------|------------|
| Rail Profile                    | 43 x 61 mm |
| Wall Thickness of Rail Profile  | 2,5 mm     |
| Panel Profile                   | 41 x 41 mm |
| Wall Thickness of Panel Profile | 2 mm       |