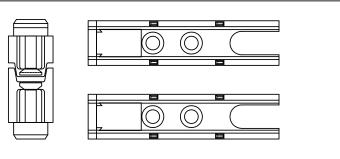

#### Single Glazed Folding System

LEO

Profile Name:

Rail Profil

Code Nr.:

KP3-RP-014

Weight kg/m:

11,00 kg - 6,50 m - (1,70 kg/m)