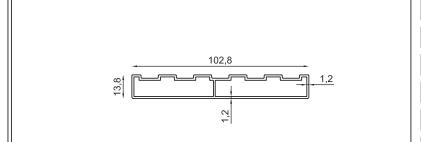

### LEO MINOR

| Profile Technical Properties    |                |
|---------------------------------|----------------|
| Rail Profile                    | 40 x 65,4 mm   |
| Wall Thickness of Rail Profile  | 2,5 mm         |
| Panel Profile                   | 38,6 x 32,4 mm |
| Wall Thickness of Panel Profile | 1,4 mm         |

| Technical Properties Roof   |                         |
|-----------------------------|-------------------------|
| System Height               | 2500 mm                 |
| Panel Width                 | 650 mm                  |
| Glass Thickness             | 8 mm & 10 mm            |
| Glass Type                  | Tempered / Laminated    |
| Profile Colors (In Stock)   | Anodized, Bronze, Press |
| Panel Cap Colors (In Stock) | Grey, Black             |