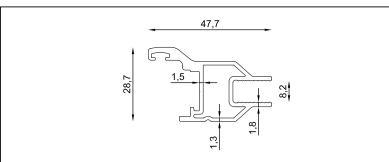

#### **LEO** Profiles

Scale: 1/2

#### Single Glazed Folding System

LEO

Profile Name:

Rail Profil

Code Nr.:

KP3-RP-014

Weight kg/m:

11,00 kg - 6,50 m - (1,70 kg/m)