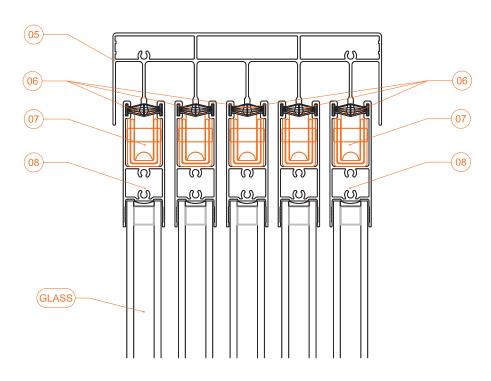

#### LEO Single Glazed Folding System 07 (80) (02) 03 (13) (10) (04) (02) Outside Inside 8/10mm (11) (GLASS) Inside Outside (02) (04) 03 (06) Section (02) (07) (05) 01 KP3-PUKP-047 04 KP3-BP-007 07 KPI-UFE-2 10 KP4-AHF-023 13 KPO-KFIT1000-1002 08 KP3-MT-105 02 KP3-CTM-109 05 KP3-YKP-021 11 KP3-CDTM-108 03 KP3-RP-014 06 KP3-YKBK-511 09 KP3-DBK-501 12 KP4-AHF-022