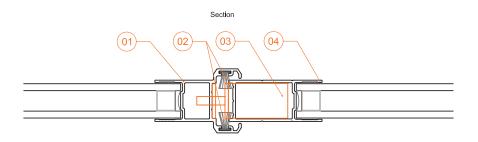

#### LEO Section

Scale: 1/2

#### LEO Single Glazed Folding System 07 (80) (02) 03 (13) (10) (04) (02) Outside Inside 8/10mm (11) (GLASS) Inside Outside (02) (04) 03 (06) Section (02) (07) (05) 01 KP3-PUKP-047 04 KP3-BP-007 07 KPI-UFE-2 10 KP4-AHF-023 13 KPO-KFIT1000-1002 08 KP3-MT-105 02 KP3-CTM-109 05 KP3-YKP-021 11 KP3-CDTM-108 03 KP3-RP-014 06 KP3-YKBK-511 09 KP3-DBK-501 12 KP4-AHF-022

### **LEO** Section

Scale: 1/2

Single Glazed Folding System

LEO

## **LEO** Section

Scale: 1/2