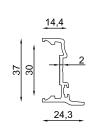

ile Colors (In Stock)   | Anodized, Press    |
| Panel Cap Colors (In Stock) | Grey, Black        |

### **ORION** Profiles



Scale: 1/2

#### Double Glazed Folding System

#### **ORION**



Profile Name:

Rail Profil

Code Nr.:

KPO-RP-01

Weight kg/m:

11,00 kg - 6,50 m - (1,70 kg/m)



Profile Name:

Panel Profil 4+20+4

Code Nr.:

KPO-BP-02

Weight kg/m:

5,50 kg - 6,50 m - (0,84 kg/m)



Profile Name:

Side Frame Profil

Code Nr.:

KPO-YKP-03

Weight kg/m:

3,60 kg - 6,50 m - (0,55 kg/m)



Profile Name:

135° Side Frame

Code Nr.:

KPO-135CP-07

Weight kg/m:

4,00 kg - 6,50 m - (0,62 kg/m)



Profile Name:

First Panel Profile

Code Nr.:

KPO-İKP-04

Weight kg/m:

4,60 kg - 6,50 m - (0,71 kg/m)

### **ORION** Profiles



Scale: 1/2

#### **Double Glazed Folding System**

### ORION



Profile Name:

Panel Side Profile

Code Nr.:

KPO-ACP-05

Weight kg/m:

2,70 kg - 6,50 m - (0,42 kg/m)



Profile Name:

90° Profile

Code Nr.:

KPO-90ÇP-06

Weight kg/m:

4,6 kg - 6,50 m - (0,71 kg/m)



Profile Name:

U Drapery Box Profile

Code Nr.:

KPO-UPKP-07

Weight kg/m:

7,60 kg - 6,50 m - (1,17 kg/m)



Profile Name:

Panel Side Profile

Code Nr.:

KPO-OCCP-08

Weight kg/m:

3,56 kg - 6,50 m - (0,54 kg/m)



Profile Name:

Panel Side Profile

Code Nr.:

KPO-OÇP-09

Weight kg/m:

2,62 kg - 6,50 m - (0,40 kg/m)

### **ORION** Profiles



Scale: 1/2

#### **Double Glazed Folding System**

ORION



Profile Name:

Espagnolette Lock Profile

Code Nr.:

KPO-İKP-10

Weight kg/m:

5,63 kg - 6,50 m - (0,86 kg/m)



Profile Name:

Lock Response Profile

Code Nr.:

KPO-KKP-11

Weight kg/m: