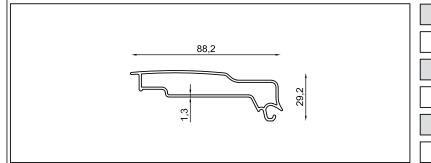

Profile Name:

Plinth Profile

Code Nr.:

KPL-BP-1008-8mm

Weight kg/m:

4,22 kg - 6,5 m - (0,65 kg/m)

Profile Name:

Side Frame Profile

Code Nr.:

KPL-YKP-1009

Weight kg/m:

2,47 kg - 6,5 m - (0,38 kg/m)

Profile Name:

U-Strip / U-Fitil

Code Nr.:

KPİ-UFE-2