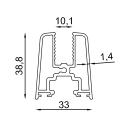

### LEO MINOR

| Profile Technical Properties    |                |
|---------------------------------|----------------|
| Rail Profile                    | 40 x 65,4 mm   |
| Wall Thickness of Rail Profile  | 2,5 mm         |
| Panel Profile                   | 38,6 x 32,4 mm |
| Wall Thickness of Panel Profile | 1,4 mm         |