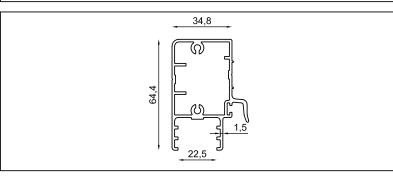

### LEO MINOR

| Profile Technical Properties    |                |
|---------------------------------|----------------|
| Rail Profile                    | 40 x 65,4 mm   |
| Wall Thickness of Rail Profile  | 2,5 mm         |
| Panel Profile                   | 38,6 x 32,4 mm |
| Wall Thickness of Panel Profile | 1,4 mm         |

#### **LEO MINOR**

Profile Name:

Rail Profil

Code Nr.: / Kod No.:

KP4-RP-014

Weight kg/m:

9,70 kg - 6,50 m - (1,50 kg/m)

Profile Name: