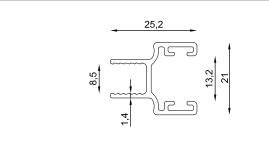

#### LYRA Profiles

Scale: 1/2

Profile Name:

Plinth Profile

Code Nr.:

KPL-BP-1008-8mm

Weight kg/m:

4,22 kg - 6,5 m - (0,65 kg/m)

Profile Name:

Side Frame Profile