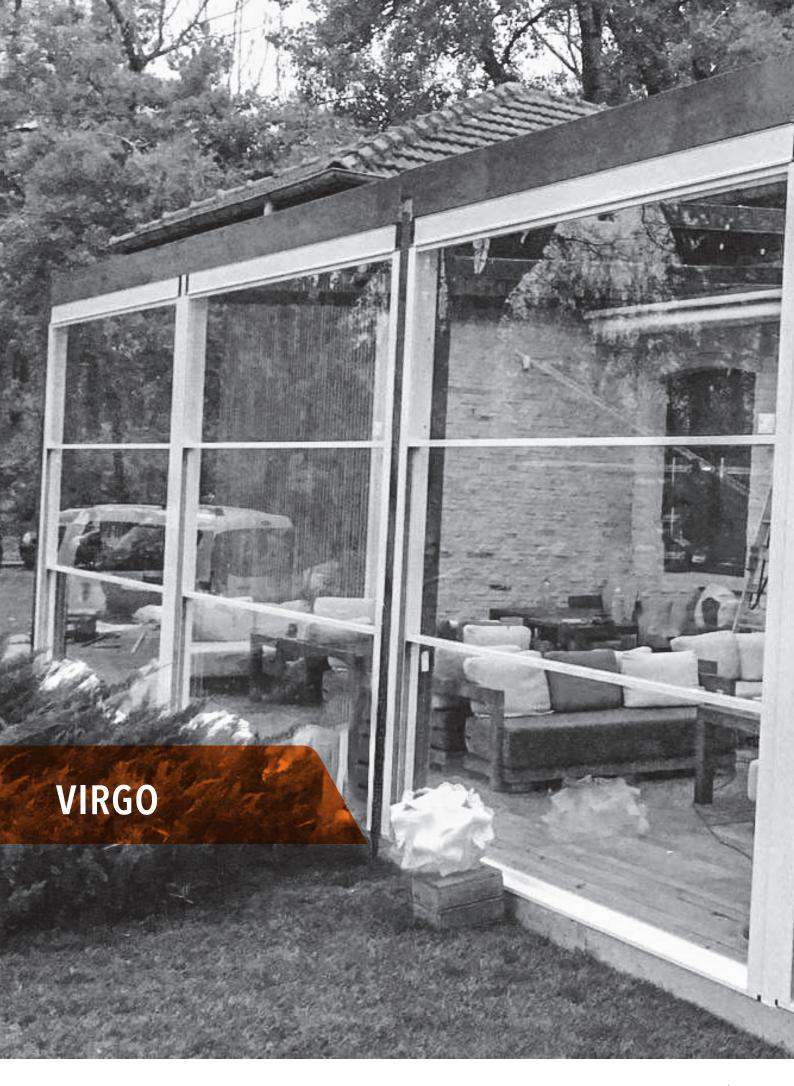

3) Section (16) Top Section 13 KPG-YK-8 16 KPG-TT-4 19 KPG-YKK-11 14 KPG-YB-5 17 KPG-YK2-10 15 KPO-KFIT1000-1002 18 KPG-YK1-9

## **VIRGO** Section





#### **Guillotine System**

## VIRGO

#### 2 Elements at Bottom Stacking System



থ

Panel Closed

Inside



# VIRGO Top Section





#### **Guillotine System**

## VIRGO

#### 2 Elements at Bottom Stacking System



Inside

Outside

Sample Assembly

22-23

Section

Top Section

22 KPG-CB8-12

23 KPG-CB10-12

## **VIRGO** Section

22 KPG-CB8-12



# Scale: 1/2 VIRGO **Guillotine System** 3 Elements at Top Stacking System $\mathcal{G}$ Inside Outside 23 (03) (21) Panel Closed 03 KPG-ÇB-7 23 KPG-CB10-12 21 KPG-CB-13

## **VIRGO** Front View



Scale: 1/2

**Guillotine System** 

VIRGO



24 KPG-MBS-3
25 KPG-TMS-9
26 KPG-MT-8

27 KPG-ABA-2



# **VEGA**

Double Glazed Cleanable Guillotine System



# **VEGA** Technical Properties



## Double Glazed Cleanable Guillotine System

**VEGA** 

| Profile Technical Properties           |              |
|----------------------------------------|--------------|
| Bottom Profile                         | 127 x 20 mm  |
| Wall Thickness of Bottom Profile       | 1,5 mm       |
| Top Profile                            | 127 x 123 mm |
| Wall Thickness of Top Profile          | 2,3 mm       |
| Bottom Panel Profile                   | 29 x 34 mm   |
| Wall Thickness of Bottom Panel Profile | 2 mm         |
| Side Panel Profile                     | 29 x 33 mm   |
| Wall Thickness of Side Panel Profile   | 3 mm         |
|                                        |              |

### Cleana