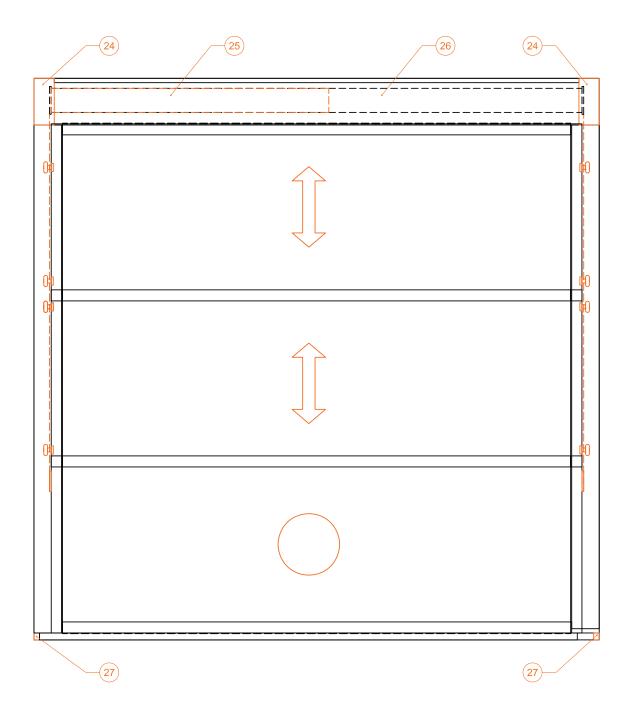

#### LEO Section

Scale: 1/2

#### LEO Single Glazed Folding System 07 (80) (02) 03 (13) (10) (04) (02) Outside Inside 8/10mm (11) (GLASS) Inside Outside (02) (04) 03 (06) Section (02) (07) (05) 01 KP3-PUKP-047 04 KP3-BP-007 07 KPI-UFE-2 10 KP4-AHF-023 13 KPO-KFIT1000-1002 08 KP3-MT-105 02 KP3-CTM-109 05 KP3-YKP-021 11 KP3-CDTM-108 03 KP3-RP-014 06 KP3-YKBK-511 09 KP3-DBK-501 12 KP4-AHF-022