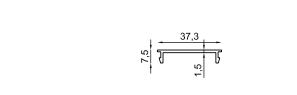

#### Single Glazed Folding System

LEO

| Profile Technical Properties    |            |
|---------------------------------|------------|
| Rail Profile                    | 43 x 61 mm |
| Wall Thickness of Rail Profile  | 2,5 mm     |
| Panel Profile                   | 41 x 41 mm |
| Wall Thickness of Panel Profile | 2 mm       |