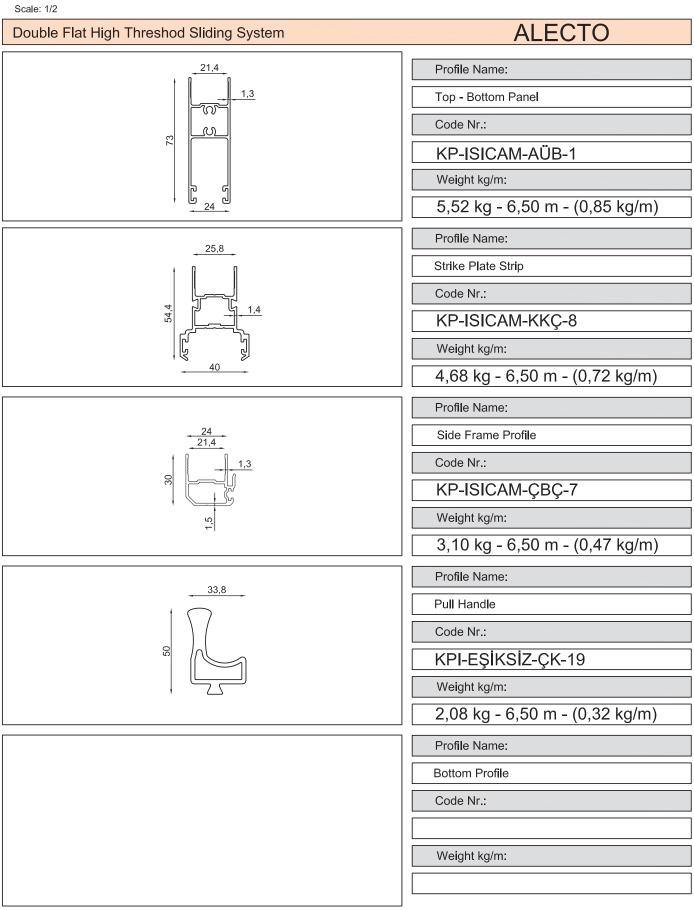

#### Single Glazed Folding System

LEO

Profile Name:

Rail Profil

Code Nr.:

KP3-RP-014

Weight kg/m:

11,00 kg - 6,50 m - (1,70 kg/m)

Profile Name:

Panel Profil 8mm

Code Nr.:

KP3-BP-007-8mm

Weight kg/m:

5,60 kg - 6,00 m - (0,94 kg/m)

Profile Name:

Panel Profil 10 mm

Code Nr.:

KP3-BP-007-10mm

Weight kg/m:

5,60 kg - 6,00 m - (0,94 kg/m)

Profile Name:

Side Jamb Profile

Code Nr.:

KP3-YKP-021

Weight kg/m:

3,40 kg - 6,50 m - (0,53 kg/m)

Profile Name:

U Drapery Box Profile

Code Nr.:

KP3-PUKP-047

Weight kg/m:

7,30 kg - 6,50 m - (1,12 kg/m)