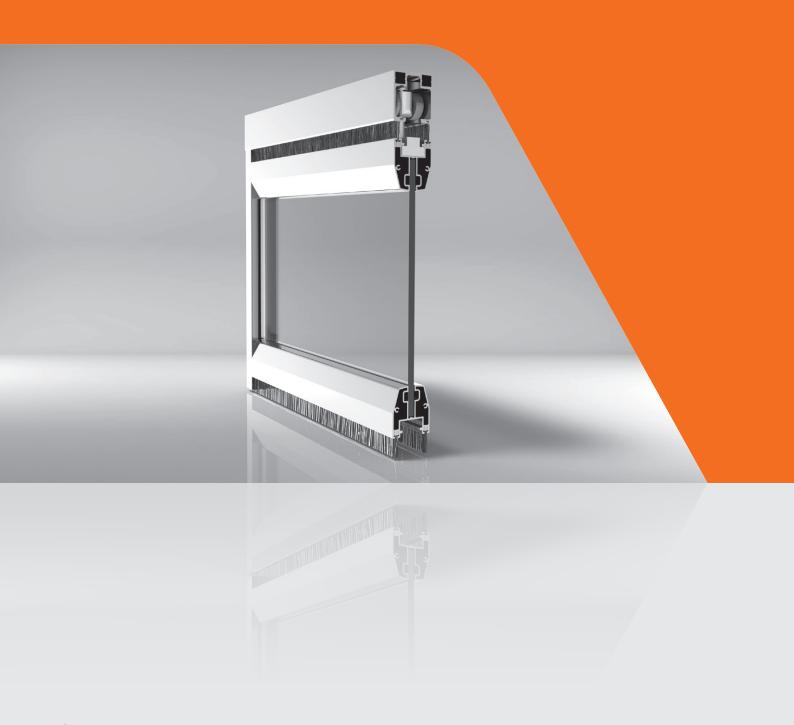

## **LEO** Technical Properties

#### Single Glazed Folding System

LEO

| Profile Technical Properties    |            |
|---------------------------------|------------|
| Rail Profile                    | 43 x 61 mm |
| Wall Thickness of Rail Profile  | 2,5 mm     |
| Panel Profile                   | 41 x 41 mm |
| Wall Thickness of Panel Profile | 2 mm       |

| Technical Properties Roof   |                                  |
|-----------------------------|----------------------------------|
| System Height               | 3000 - 3200 mm                   |
| Panel Width                 | 700 - 750 mm                     |
| Glass Thickness             | 8 mm & 10 mm                     |
| Glass Type                  | Tempered / Laminated             |
| Profile Colors (In Stock)   | Anodized, Bronze, Press, Eloksal |
| Panel Cap Colors (In Stock) | Grey, Black                      |