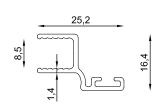

### LEO MINOR

| Profile Technical Properties    |                |
|---------------------------------|----------------|
| Rail Profile                    | 40 x 65,4 mm   |
| Wall Thickness of Rail Profile  | 2,5 mm         |
| Panel Profile                   | 38,6 x 32,4 mm |
| Wall Thickness of Panel Profile | 1,4 mm         |