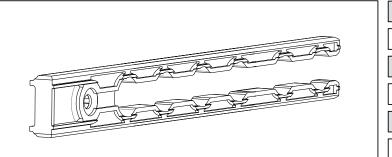

#### Single Glazed Folding System

LEO

Profile Name:

Rail Profil

Code Nr.:

KP3-RP-014

Weight kg/m:

11,00 kg - 6,50 m - (1,70 kg/m)

#### Single Glazed Folding System

LEO

| Profile Technical Properties    |            |
|---------------------------------|------------|
| Rail Profile                    | 43 x 61 mm |
| Wall Thickness of Rail Profile  | 2,5 mm     |
| Panel Profile                   | 41 x 41 mm |
| Wall Thickness of Panel Profile | 2 mm       |