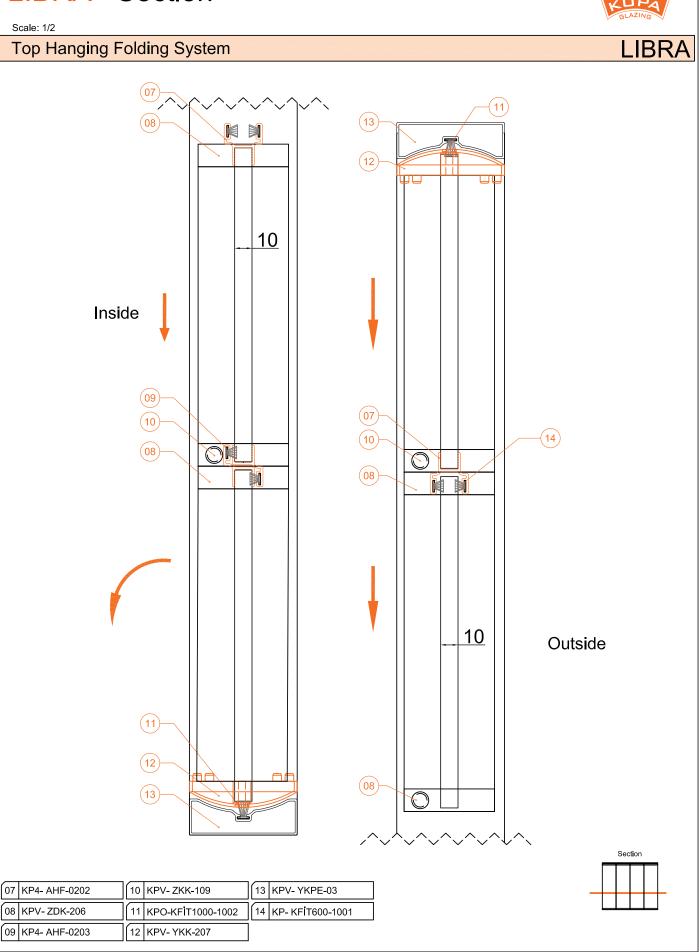

| Code Nr.:          |
| ⊖ <u>₩</u><br>             | KPO-KFİT1000-1002  |
|                            | Malzeme:           |
|                            | PVC                |
|                            | Name:              |
|                            | Brush 6.7 / 1200   |
|                            | Code Nr.:          |
|                            | KP-KFİT1200-1003   |
| 6,7                        | Malzeme:           |
|                            | PVC                |
|                            |                    |

#### LIBRA Section



Scale: 1/2

#### Top Hanging Folding System





| 01 KPV- BPE-04 | 04 KPV- BPE-02  |
|----------------|-----------------|
| 02 KPV- TK-101 | 05 KPV- PP-107  |
| 03 KPV- KF-120 | 06 KPV- ALM-205 |

#### LIBRA Section





## **LIBRA** Front View Scale / Ölçek: 1/2 LIBRA Top Hanging Folding System Outside Top View Inside / İç 08) (18) (12) Front View Section 05 KPV- PP-107 10 KPV- ZKK-109 16 KPV- SK-102 19 KPV- PÇK-110 06 KPV- ALM-205 12 KPV- YKK-207 20 KPV- RMP-113 17 KPV- CCKK-112

08 KPV- ZDK-206

15 KPV- CK-204

18 KPV- CCK-111

21 KPV- KPI-400

## LIBRA MINOR

**Top Hanging Folding System** 



## LIBRA MINOR Technical Properties



| Top Hanging Folding System | LIBRA MINOR |
|----------------------------|-------------|
|----------------------------|-------------|

| Profile Technical Properties    |            |
|---------------------------------|------------|
| Rail Profile                    | 43 x 61 mm |
| Wall Thickness of Rail Profile  | 2,5 mm     |
| Panel Profile                   | 41 x 41