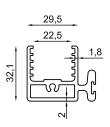

### LEO MINOR

| Profile Technical Properties    |                |
|---------------------------------|----------------|
| Rail Profile                    | 40 x 65,4 mm   |
| Wall Thickness of Rail Profile  | 2,5 mm         |
| Panel Profile                   | 38,6 x 32,4 mm |
| Wall Thickness of Panel Profile | 1,4 mm         |