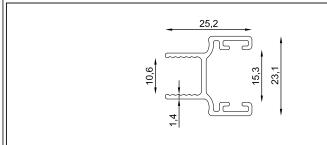

#### Single Glazed Folding System

LEO

| Profile Technical Properties    |            |
|---------------------------------|------------|
| Rail Profile                    | 43 x 61 mm |
| Wall Thickness of Rail Profile  | 2,5 mm     |
| Panel Profile                   | 41 x 41 mm |
| Wall Thickness of Panel Profile | 2 mm       |

#### Single Glazed Folding System

LEO

Profile Name:

Rail Profil

Code Nr.:

KP3-RP-014

Weight kg/m:

11,00 kg - 6,50 m - (1,70 kg/m)