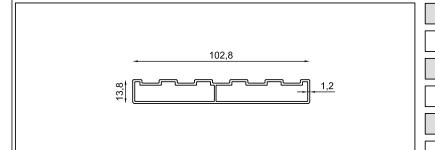

#### Single Glazed Folding System

LEO

| Profile Technical Properties    |            |
|---------------------------------|------------|
| Rail Profile                    | 43 x 61 mm |
| Wall Thickness of Rail Profile  | 2,5 mm     |
| Panel Profile                   | 41 x 41 mm |
| Wall Thickness of Panel Profile | 2 mm       |

#### Single Glazed Folding System

LEO

Profile Name:

Rail Profil

Code Nr.:

KP3-RP-014

Weight kg/m:

11,00 kg - 6,50 m - (1,70 kg/m)