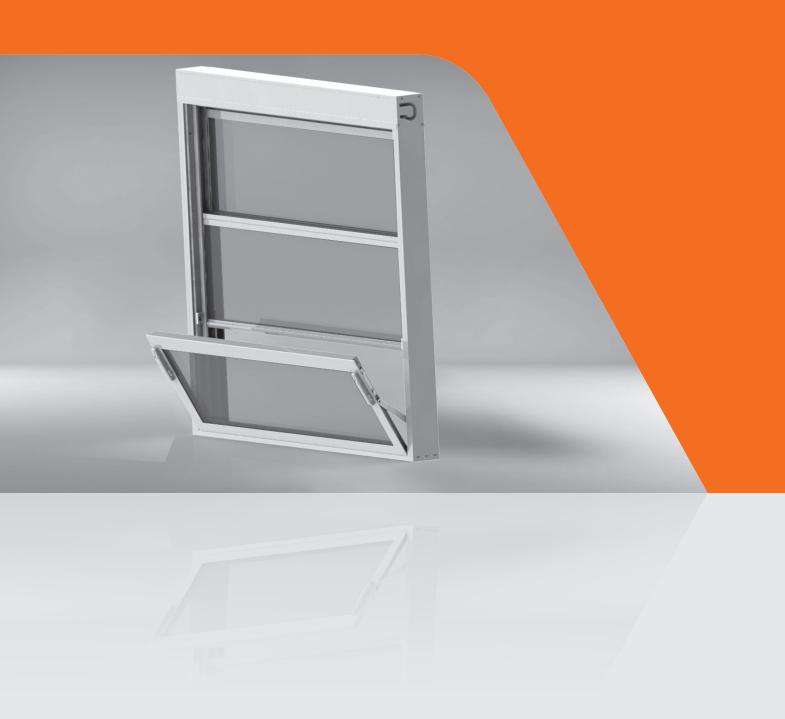

G-YKK-11 14 KPG-YB-5 17 KPG-YK2-10 15 KPO-KFIT1000-1002 18 KPG-YK1-9

## **VIRGO** Section





#### **Guillotine System**

## VIRGO

#### 2 Elements at Bottom Stacking System



থ

Panel Closed

Inside



# VIRGO Top Section





#### **Guillotine System**

## VIRGO

#### 2 Elements at Bottom Stacking System



Inside

Outside

Sample Assembly

22-23

Section

Top Section

22 KPG-CB8-12

23 KPG-CB10-12

## **VIRGO** Section

22 KPG-CB8-12



# Scale: 1/2 VIRGO **Guillotine System** 3 Elements at Top Stacking System $\mathcal{G}$ Inside Outside 23 (03) (21) Panel Closed 03 KPG-ÇB-7 23 KPG-CB10-12 21 KPG-CB-13

## **VIRGO** Front View



Scale: 1/2

**Guillotine System** 

VIRGO



24 KPG-MBS-3
25 KPG-TMS-9
26 KPG-MT-8

27 KPG-ABA-2



# **VEGA**

Double Glazed Cleanable Guillotine System



# **VEGA** Technical Properties



## Double Glazed Cleanable Guillotine System

**VEGA** 

| Profile Technical Properties           |              |
|----------------------------------------|--------------|
| Bottom Profile                         | 127 x 20 mm  |
| Wall Thickness of Bottom Profile       | 1,5 mm       |
| Top Profile                            | 127 x 123 mm |
| Wall Thickness of Top Profile          | 2,3 mm       |
| Bottom Panel Profile                   | 29 x 34 mm   |
| Wall Thickness of Bottom Panel Profile | 2 mm         |
| Side Panel Profile                     | 29 x 33 mm   |
| Wall Thickness of Side Panel Profile   | 3 mm         |
|                                        |              |

### Cleanable System

| Technical Properties Roof   |