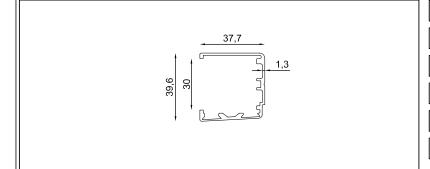

#### Single Glazed Folding System

LEO

| Profile Technical Properties    |            |
|---------------------------------|------------|
| Rail Profile                    | 43 x 61 mm |
| Wall Thickness of Rail Profile  | 2,5 mm     |
| Panel Profile                   | 41 x 41 mm |
| Wall Thickness of Panel Profile | 2 mm       |