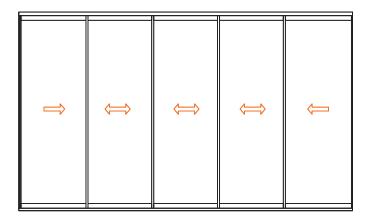

## **LEO** Technical Properties

#### Single Glazed Folding System

LEO

| Profile Technical Properties    |            |
|---------------------------------|------------|
| Rail Profile                    | 43 x 61 mm |
| Wall Thickness of Rail Profile  | 2,5 mm     |
| Panel Profile                   | 41 x 41 mm |
| Wall Thickness of Panel Profile | 2 mm       |

| Technical Properties Roof   |                                  |
|-----------------------------|----------------------------------|
| System Height               | 3000 - 3200 mm                   |
| Panel Width                 | 700 - 750 mm                     |
| Glass Thickness             | 8 mm & 10 mm                     |
| Glass Type                  | Tempered / Laminated             |
| Profile Colors (In Stock)   | Anodized, Bronze, Press, Eloksal |
| Panel Cap Colors (In Stock) | Grey, Black                      |