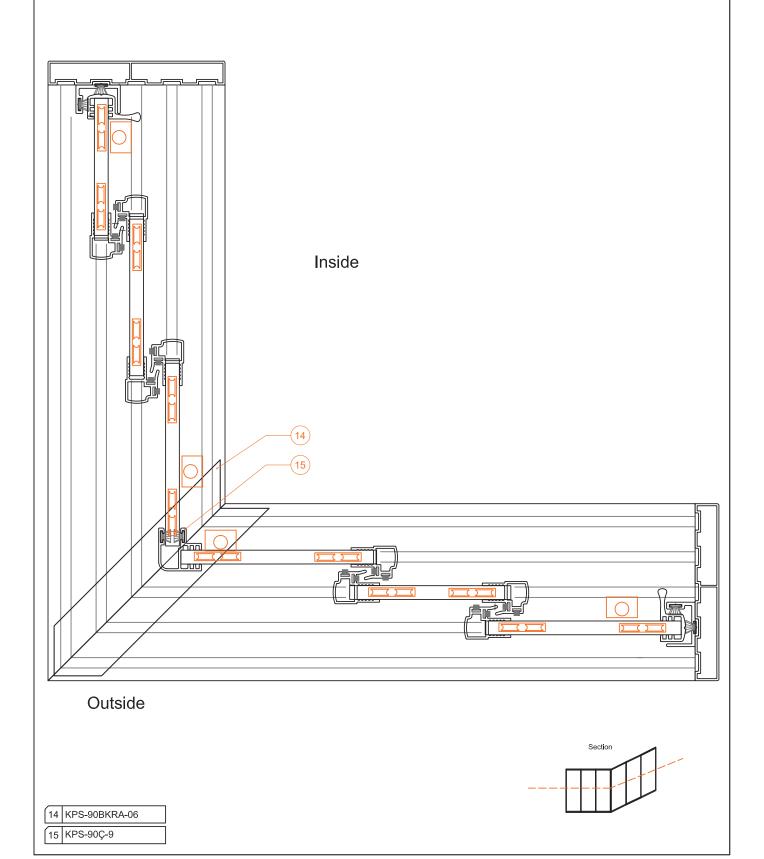

r.: KPS-KLT-03 Material: Polyamide Profile Name: Interconnection Cover Code Nr.: KPS-ABK-10 Material: Polyamide Profile Name: Brush 6.7 / 600 Code Nr.: KP-KFIT600-1001 Material: PVC Profile Name: Brush 6.8 / 1000 Code Nr.: KPO-KFİT1000-1002 Material: PVC Profile Name: Brush 4,8 / 450 Code Nr.: KPO-KFIT-450-1003 Material: PVC

# **ALECTO MINOR**



Scale: 1/2



Single Glazed Flat Threshod Sliding System





## **ALECTO MINOR** Section



Scale: 1/2

#### Single Glazed Flat Threshod Sliding System

## ALECTO MINOR



07 KPS-AR-4 01 KPS-UR-6 04 KPS-ÜB-7 02 KPS-ÜST-02 05 KPS-AB-8 03 KP-KFIT1000-1002 06 KPS-ALT-01



## **ALECTO MINOR** Section



Scale: 1/2

Single Glazed Flat Threshod Sliding System



# **ALECTO MINOR** Front View



Scale: 1/2

Single Glazed Flat Threshod Sliding System



## **ALECTO MINOR** Front View



Scale: 1/2

Single Glazed Flat Threshod Sliding System



Front View

| 02 KPS-ÜST-02 | 16 KPS-YKÜ-04 |
|---------------|---------------|
| 06 KPS-ALT-01 | 17 KPS-DZK-05 |
| 11 KPS-KLT-03 | 18 KPS-ABK-10 |



# **ALECTO**

Double Flat High Threshold Sliding System



# **ALECTO** Technical Properties



#### Double Flat High Threshold Sliding System

ALECTO

| Profile Technical Properties    |              |
|---------------------------------|--------------|
| Rail Profile                    | 6,8 x 159 mm |
| Wall Thickness of Rail Profile  | 1,75 mm      |
| Panel Profile                   | 24 x 73 mm   |
| Wall Thickness of Panel Profile | 1,3 mm       |

| Technical Properties Roof   |                         |
|-----------------------------|-------