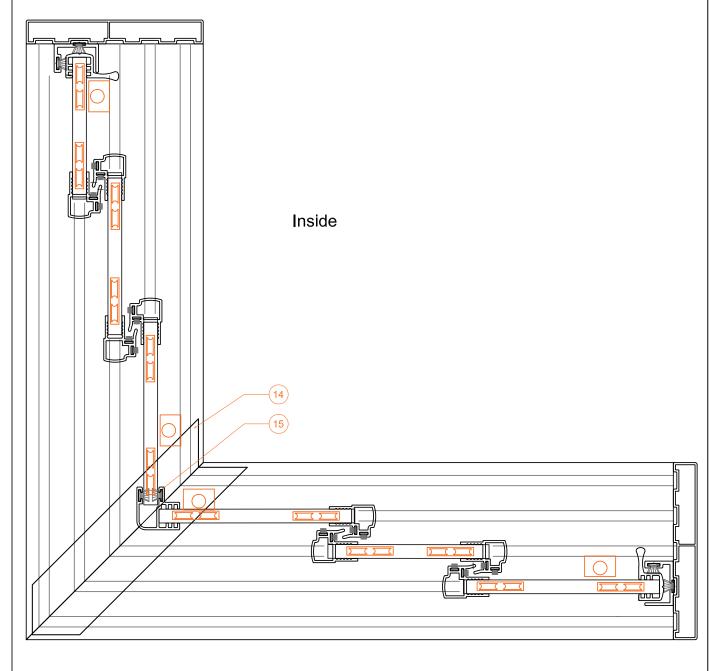

#### **LEO** Front View

Scale: 1/2

Front View

| 14 | KP3-KTB-801 | 17 KP3-KT-400 |
|----|-------------|---------------|
| 15 | KP3-K3-403  |               |
| 16 | KP3-TA-806  |               |