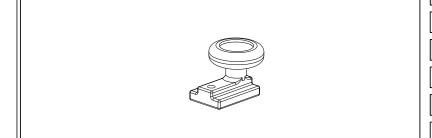

Scale: 1/2

| Name:  Guide Wheels  Code Nr.:  KP3-CTM-109  Material:  Zamac  Name:  Straight Move Wheels  Code Nr.:  KP3-CTM-108  Material:  Zamac  Name: |  |
|---------------------------------------------------------------------------------------------------------------------------------------------|--|
| Code Nr.:  KP3-CTM-109  Material:  Zamac  Name:  Straight Move Wheels  Code Nr.:  KP3-CTM-108  Material:  Zamac                             |  |
| KP3-CTM-109  Material:  Zamac  Name:  Straight Move Wheels  Code Nr.:  KP3-CTM-108  Material:  Zamac                                        |  |
| Material:  Zamac  Name:  Straight Move Wheels  Code Nr.:  KP3-CTM-108  Material:  Zamac                                                     |  |
| Zamac  Name: Straight Move Wheels  Code Nr.: KP3-CTM-108  Material: Zamac                                                                   |  |
| Name:  Straight Move Wheels  Code Nr.:  KP3-CTM-108  Material:  Zamac                                                                       |  |
| Straight Move Wheels  Code Nr.:  KP3-CTM-108  Material:  Zamac                                                                              |  |
| Code Nr.:  KP3-CTM-108  Material:  Zamac                                                                                                    |  |
| KP3-CTM-108  Material:  Zamac                                                                                                               |  |
| Material: Zamac                                                                                                                             |  |
| Zamac                                                                                                                                       |  |
|                                                                                                                                             |  |
| Name:                                                                                                                                       |  |
| ranc.                                                                                                                                       |  |
| Hingers For The First Panel                                                                                                                 |  |
| Code Nr.:                                                                                                                                   |  |
| KP3-MT-105                                                                                                                                  |  |
| Material:                                                                                                                                   |  |
| Zamac                                                                                                                                       |  |
| Name:                                                                                                                                       |  |
| Fixed Panel Apparatus                                                                                                                       |  |
| Code Nr.:                                                                                                                                   |  |
| KP3-ST-106                                                                                                                                  |  |
| Material:                                                                                                                                   |  |
| Polyamide                                                                                                                                   |  |
| Name:                                                                                                                                       |  |
| Side Jamb Apparatrus                                                                                                                        |  |
| Code Nr.:                                                                                                                                   |  |
| KP3-YKAG-204                                                                                                                                |  |
| Material:                                                                                                                                   |  |
| Polyamide                                                                                                                                   |  |