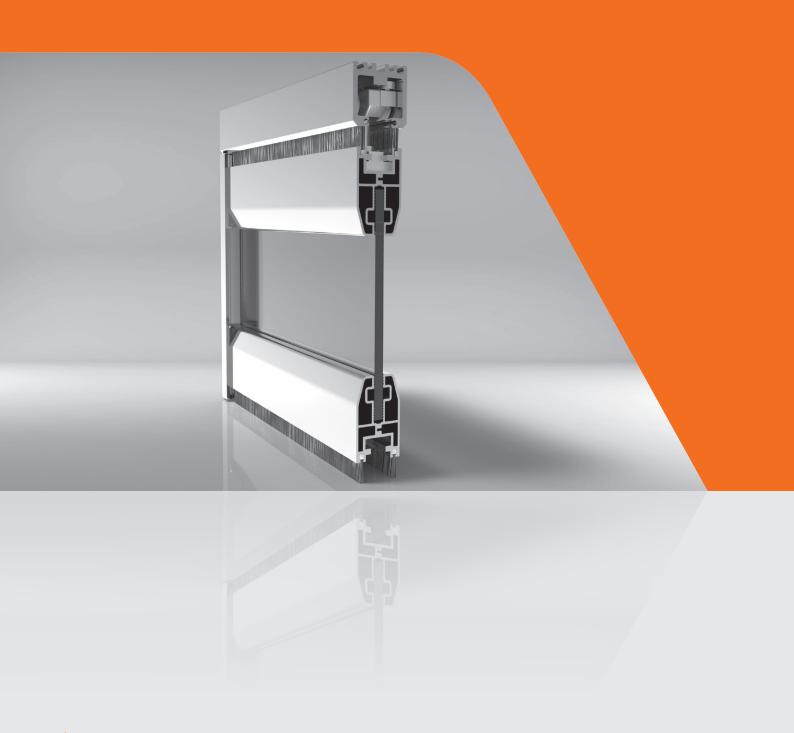

G-TT-4   | 19 | KPG-YKK-11 |
|----|-------------------|----|------------|----|------------|
| 14 | KPG-YB-5          | 17 | KPG-YK2-10 |    |            |
| 15 | KPO-KFİT1000-1002 | 18 | KPG-YK1-9  |    |            |

Section

## **VEGA** Section



Scale: 1/2

#### Vertical Sliding System

Inside

VEGA

#### 2 Elements at Bottom Stacking System



ক

4+14+4 mm Temp. Glass

Outside

Panel Closed

Section

# **VEGA** Top Section

Inside



Scale: 1/2

#### Vertical Sliding System

VEGA

#### 2 Elements at Bottom Stacking System



Outside

Sample Assembly

22-23

Section

**Top Section** 

22 KPG-CB8-12

23 KPG-CB10-12

## **VEGA** Front View



Scale: 1/2

Vertical Sliding System

VEGA



24 KPG-MBS-3 25 KPG-TMS-9 26 KPG-MT-8

27 KPG-ABA-2



# **LIBRA**

**Top Hanging Folding System** 



### **LIBRA** Technical Properties



#### Top Hanging Folding System

LIBRA

| Profile Technical Properties    |            |
|---------------------------------|------------|
| Rail Profile                    | 62 x 63 mm |
| Wall Thickness of Rail Profile  | 4,9 mm     |
| Panel Profile                   | 52 x 89 mm |
| Wall Thickness of Panel Profile | 3 mm       |

| Technical Properties Roof   |                      |
|-----------------------------|----------------------|
| System Height               | 4500 mm              |
| Panel Width                 | 1200 mm              |
| Glass Thickness             | 10 mm                |
| Glass Type                  | Tempered / Laminated |
| Profile Colors (In Stock)   | Anodized, Press      |
| Panel Cap Colors (In Stock) | Anodized