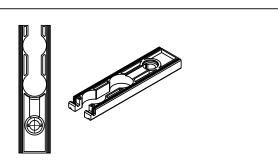

Scale: 1/2

| Name:  Guide Wheels  Code Nr.:  KP3-CTM-109  Material:  Zamac  Name:  Straight Move Wheels  Code Nr.:  KP3-CTM-108  Material:  Zamac  Name: |  |
|---------------------------------------------------------------------------------------------------------------------------------------------|--|
| Code Nr.:  KP3-CTM-109  Material:  Zamac  Name:  Straight Move Wheels  Code Nr.:  KP3-CTM-108  Material:  Zamac                             |  |
| KP3-CTM-109  Material:  Zamac  Name:  Straight Move Wheels  Code Nr.:  KP3-CTM-108  Material:  Zamac                                        |  |
| Material:  Zamac  Name:  Straight Move Wheels  Code Nr.:  KP3-CTM-108  Material:  Zamac                                                     |  |
| Zamac  Name: Straight Move Wheels  Code Nr.: KP3-CTM-108  Material: Zamac                                                                   |  |
| Name:  Straight Move Wheels  Code Nr.:  KP3-CTM-108  Material:  Zamac                                                                       |  |
| Straight Move Wheels  Code Nr.:  KP3-CTM-108  Material:  Zamac                                                                              |  |
| Code Nr.:  KP3-CTM-108  Material:  Zamac                                                                                                    |  |
| KP3-CTM-108  Material:  Zamac                                                                                                               |  |
| Material: Zamac                                                                                                                             |  |
| Zamac                                                                                                                                       |  |
|                                                                                                                                             |  |
| Name:                                                                                                                                       |  |
| ranc.                                                                                                                                       |  |
| Hingers For The First Panel                                                                                                                 |  |
| Code Nr.:                                                                                                                                   |  |
| KP3-MT-105                                                                                                                                  |  |
| Material:                                                                                                                                   |  |
| Zamac                                                                                                                                       |  |
| Name:                                                                                                                                       |  |
| Fixed Panel Apparatus                                                                                                                       |  |
| Code Nr.:                                                                                                                                   |  |
| KP3-ST-106                                                                                                                                  |  |
| Material:                                                                                                                                   |  |
| Polyamide                                                                                                                                   |  |
| Name:                                                                                                                                       |  |
| Side Jamb Apparatrus                                                                                                                        |  |
| Code Nr.:                                                                                                                                   |  |
| KP3-YKAG-204                                                                                                                                |  |
| Material:                                                                                                                                   |  |
| Polyamide                                                                                                                                   |  |

Scale: 1/2