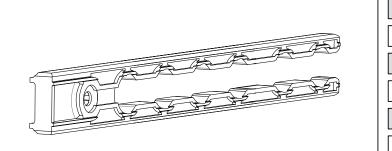

#### Single Glazed Folding System

LEO

Profile Name:

Rail Profil

Code Nr.:

KP3-RP-014

Weight kg/m:

11,00 kg - 6,50 m - (1,70 kg/m)

#### Single Glazed Folding System

LEO

| Profile Technical Properties    |            |
|---------------------------------|------------|
| Rail Profile                    | 43 x 61 mm |
| Wall Thickness of Rail Profile  | 2,5 mm     |
| Panel Profile                   | 41 x 41 mm |
| Wall Thickness of Panel Profile | 2 mm       |