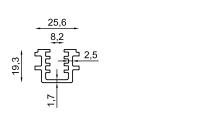

#### Single Glazed Folding System

LYRA

| Profile Technical Properties    |            |
|---------------------------------|------------|
| Rail Profile                    | 40 x 61 mm |
| Wall Thickness of Rail Profile  | 1,8 mm     |
| Panel Profile                   | 36 x 36 mm |
| Wall Thickness of Panel Profile | 1,2 mm     |