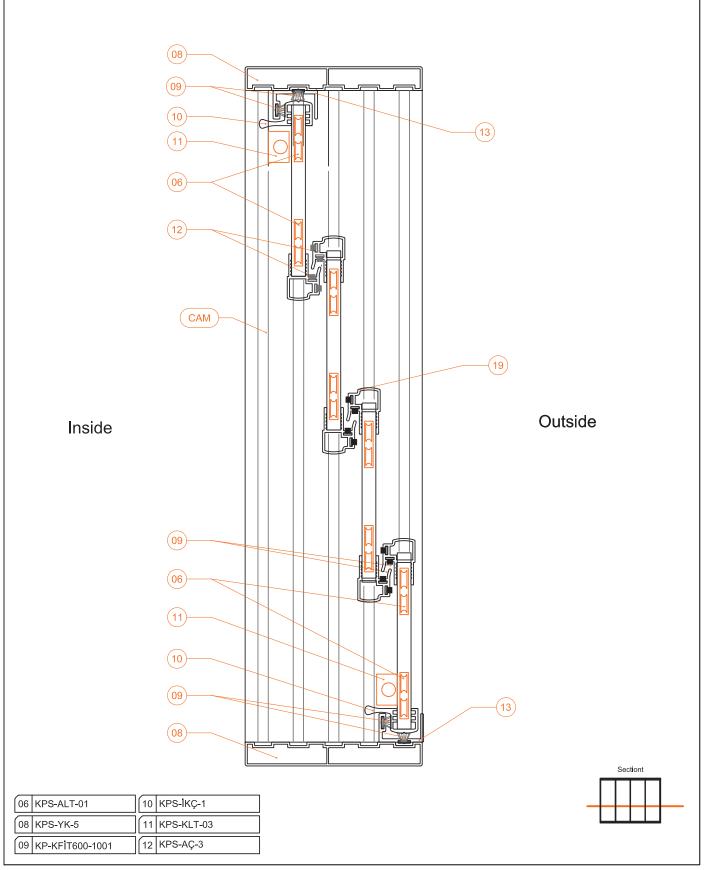

#### LEO Single Glazed Folding System 07 (80) (02) 03 (13) (10) (04) (02) Outside Inside 8/10mm (11) (GLASS) Inside Outside (02) (04) 03 (06) Section (02) (07) (05) 01 KP3-PUKP-047 04 KP3-BP-007 07 KPI-UFE-2 10 KP4-AHF-023 13 KPO-KFIT1000-1002 08 KP3-MT-105 02 KP3-CTM-109 05 KP3-YKP-021 11 KP3-CDTM-108 03 KP3-RP-014 06 KP3-YKBK-511 09 KP3-DBK-501 12 KP4-AHF-022