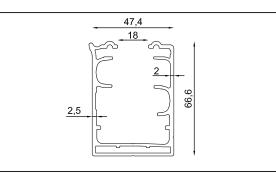

#### **LEO** Profiles

Scale: 1/2

#### Single Glazed Folding System

LEO

Profile Name:

Rail Profil

Code Nr.:

KP3-RP-014

Weight kg/m:

11,00 kg - 6,50 m - (1,70 kg/m)