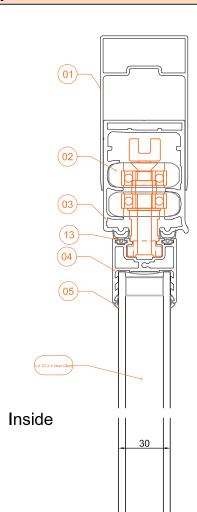

#### LEO Single Glazed Folding System 07 (80) (02) 03 (13) (10) (04) (02) Outside Inside 8/10mm (11) (GLASS) Inside Outside (02) (04) 03 (06) Section (02) (07) (05) 01 KP3-PUKP-047 04 KP3-BP-007 07 KPI-UFE-2 10 KP4-AHF-023 13 KPO-KFIT1000-1002 08 KP3-MT-105 02 KP3-CTM-109 05 KP3-YKP-021 11 KP3-CDTM-108 03 KP3-RP-014 06 KP3-YKBK-511 09 KP3-DBK-501 12 KP4-AHF-022