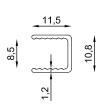

Code Nr.:

KPL-YKP-1009

Weight kg/m:

2,47 kg - 6,5 m - (0,38 kg/m)

Profile Name:

U-Strip / U-Fitil

Code Nr.:

KPİ-UFE-2

Weight kg/m:

1,50 kg - 6 m - (0,25 kg/m)

Profile Name:

U Drapery Box Profile

Code Nr.:

KP4-PUKP-047

Weight kg/m:

7,00 kg - 6,5 m - (1,07 kg/m)