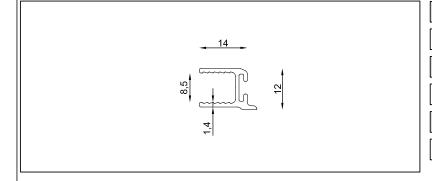

#### LYRA Profiles

Scale: 1/2

#### Single Glazed Folding System

LYRA

Profile Name:

Rail Profile

Code Nr.:

**KPL-RP-1007** 

Weight kg/m:

7,80 kg - 6,5 m - (1,20 kg/m)