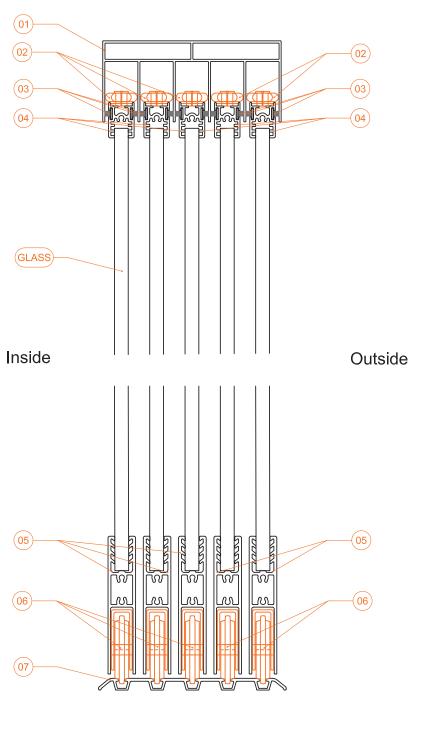

#### LEO Single Glazed Folding System 07 (80) (02) 03 (13) (10) (04) (02) Outside Inside 8/10mm (11) (GLASS) Inside Outside (02) (04) 03 (06) Section (02) (07) (05) 01 KP3-PUKP-047 04 KP3-BP-007 07 KPI-UFE-2 10 KP4-AHF-023 13 KPO-KFIT1000-1002 08 KP3-MT-105 02 KP3-CTM-109 05 KP3-YKP-021 11 KP3-CDTM-108 03 KP3-RP-014 06 KP3-YKBK-511 09 KP3-DBK-501 12 KP4-AHF-022