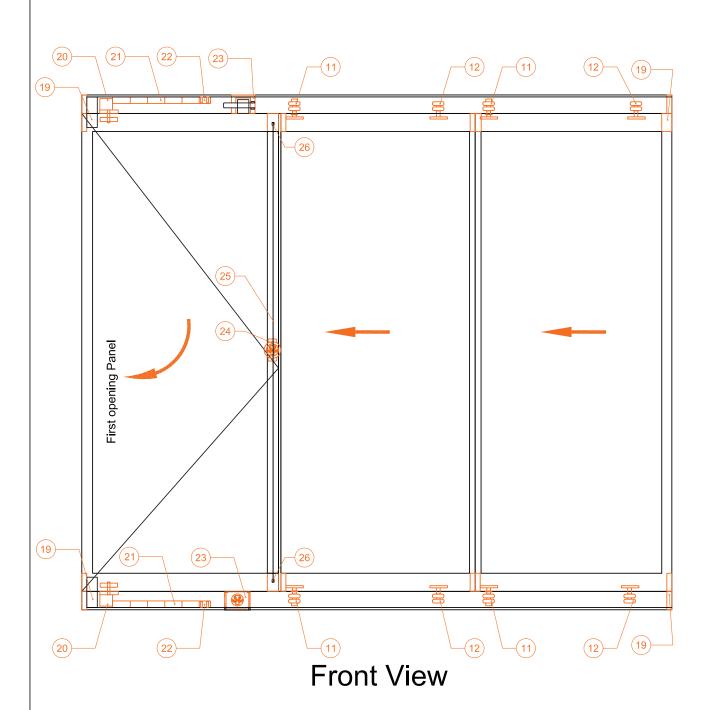

#### **LEO** Front View

Scale: 1/2

Front View

| 14 | KP3-KTB-801 | 17 KP3-KT-400 |
|----|-------------|---------------|
| 15 | KP3-K3-403  |               |
| 16 | KP3-TA-806  |               |