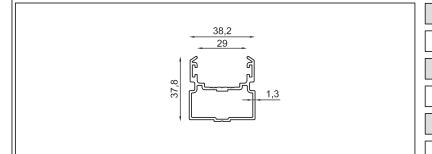

#### Single Glazed Folding System

LEO

Profile Name:

Rail Profil

Code Nr.:

KP3-RP-014

Weight kg/m:

11,00 kg - 6,50 m - (1,70 kg/m)

Profile Name:

Panel Profil 8mm

Code Nr.:

KP3-BP-007-8mm

Weight kg/m:

5,60 kg - 6,00 m - (0,94 kg/m)

Profile Name:

Panel Profil 10 mm

Code Nr.:

KP3-BP-007-10mm

Weight kg/m:

5,60 kg - 6,00 m - (0,94 kg/m)

Profile Name:

Side Jamb Profile

Code Nr.:

KP3-YKP-021

Weight kg/m:

3,40 kg - 6,50 m - (0,53 kg/m)

Profile Name:

U Drapery Box Profile

Code Nr.:

KP3-PUKP-047

Weight kg/m:

7,30 kg - 6,50 m - (1,12 kg/m)