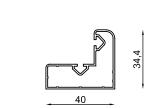

### LEO MINOR

| Profile Technical Properties    |                |
|---------------------------------|----------------|
| Rail Profile                    | 40 x 65,4 mm   |
| Wall Thickness of Rail Profile  | 2,5 mm         |
| Panel Profile                   | 38,6 x 32,4 mm |
| Wall Thickness of Panel Profile | 1,4 mm         |