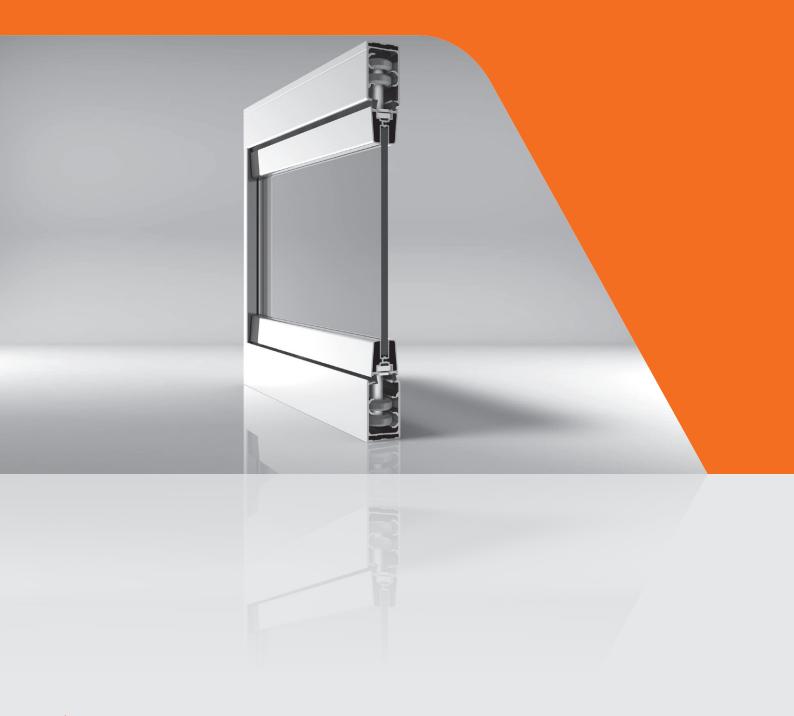

## **LEO** Technical Properties

#### Single Glazed Folding System

LEO

| Profile Technical Properties    |            |
|---------------------------------|------------|
| Rail Profile                    | 43 x 61 mm |
| Wall Thickness of Rail Profile  | 2,5 mm     |
| Panel Profile                   | 41 x 41 mm |
| Wall Thickness of Panel Profile | 2 mm       |