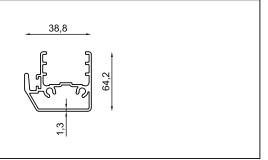

#### Single Glazed Folding System

LEO

Profile Name:

Rail Profil

Code Nr.:

KP3-RP-014

Weight kg/m:

11,00 kg - 6,50 m - (1,70 kg/m)

### LEO MINOR

| Profile Technical Properties    |                |
|---------------------------------|----------------|
| Rail Profile                    | 40 x 65,4 mm   |
| Wall Thickness of Rail Profile  | 2,5 mm         |
| Panel Profile                   | 38,6 x 32,4 mm |
| Wall Thickness of Panel Profile | 1,4 mm         |