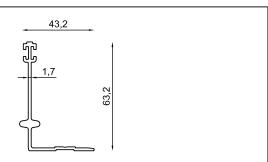

#### Single Glazed Folding System

LEO

Profile Name:

Rail Profil

Code Nr.:

KP3-RP-014

Weight kg/m:

11,00 kg - 6,50 m - (1,70 kg/m)

#### Single Glazed Folding System

LEO

| Profile Technical Properties    |            |
|---------------------------------|------------|
| Rail Profile                    | 43 x 61 mm |
| Wall Thickness of Rail Profile  | 2,5 mm     |
| Panel Profile                   | 41 x 41 mm |
| Wall Thickness of Panel Profile | 2 mm       |