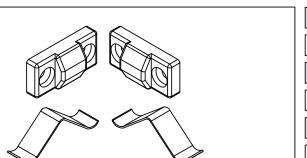

Scale: 1/2

| Name:                                                                                                                                                                                                                                                                                                                                                                                                                                                                                                                                                                                                                                                                                                                                                                                                                                                                                                                                                                                                                                                                                                                                                                                                                                                                                                                                                                                                                                                                                                                                                                                                                                                                                                                                                                                                                                                                                                      | Single Glazed Folding System | LEO                      |  |
|------------------------------------------------------------------------------------------------------------------------------------------------------------------------------------------------------------------------------------------------------------------------------------------------------------------------------------------------------------------------------------------------------------------------------------------------------------------------------------------------------------------------------------------------------------------------------------------------------------------------------------------------------------------------------------------------------------------------------------------------------------------------------------------------------------------------------------------------------------------------------------------------------------------------------------------------------------------------------------------------------------------------------------------------------------------------------------------------------------------------------------------------------------------------------------------------------------------------------------------------------------------------------------------------------------------------------------------------------------------------------------------------------------------------------------------------------------------------------------------------------------------------------------------------------------------------------------------------------------------------------------------------------------------------------------------------------------------------------------------------------------------------------------------------------------------------------------------------------------------------------------------------------------|------------------------------|--------------------------|--|
| Code Nr.:   KP3-DBK-501     Material:   Polyamide     Name:   Panel Cap For Side Jumbs     Code Nr.:   KP3-YKBK-511     Material:   Polyamide     Name:   90° Panel Cap     Code Nr.:   KP3-90DBK-516     Material:   Polyamide     Name: / Isim:   90° Panel Cap     Code Nr.:   KP3-135DBK-521     Material:   Polyamide     Name: / Isim:   Polyamide     Name: / Isim:     Code Nr.:     KP3-135DBK-521     Material:     Polyamide     Name: / Isim:     Code Nr.:     KP3-145DBK-201     KP3-145DBK-201     KP3-145DBK-201     KP3-145DBK-201     KP3-145DBK-201     KP3-145DBK-201                                                                                                                                                                                                                                                                                                                                                                                                                                                                                                                                                                                                                                                                                                                                                                                                                                                                                                                                                                                                                                                                                                                                                                                                                                                                                                                  |                              | Name:                    |  |
| KP3-DBK-501     Material:                                                                                                                                                                                                                                                                                                                                                                                                                                                                                                                                                                                                                                                                                                                                                                                                                                                                                                                                                                                                                                                                                                                                                                                                                                                                                                                                                                                                                                                                                                                                                                                                                                                                                                                                                                                                                                                                                  |                              | Straight Panel Cap       |  |
| Material:                                                                                                                                                                                                                                                                                                                                                                                                                                                                                                                                                                                                                                                                                                                                                                                                                                                                                                                                                                                                                                                                                                                                                                                                                                                                                                                                                                                                                                                                                                                                                                                                                                                                                                                                                                                                                                                                                                  |                              | Code Nr.:                |  |
| Polyamide                                                                                                                                                                                                                                                                                                                                                                                                                                                                                                                                                                                                                                                                                                                                                                                                                                                                                                                                                                                                                                                                                                                                                                                                                                                                                                                                                                                                                                                                                                                                                                                                                                                                                                                                                                                                                                                                                                  |                              | KP3-DBK-501              |  |
| Name:                                                                                                                                                                                                                                                                                                                                                                                                                                                                                                                                                                                                                                                                                                                                                                                                                                                                                                                                                                                                                                                                                                                                                                                                                                                                                                                                                                                                                                                                                                                                                                                                                                                                                                                                                                                                                                                                                                      |                              | Material:                |  |
| Panel Cap For Side Jumbs                                                                                                                                                                                                                                                                                                                                                                                                                                                                                                                                                                                                                                                                                                                                                                                                                                                                                                                                                                                                                                                                                                                                                                                                                                                                                                                                                                                                                                                                                                                                                                                                                                                                                                                                                                                                                                                                                   |                              | Polyamide                |  |
| Code Nr.:   KP3-YKBK-511   Material:   Polyamide                                                                                                                                                                                                                                                                                                                                                                                                                                                                                                                                                                                                                                                                                                                                                                                                                                                                                                                                                                                                                                                                                                                                                                                                                                                                                                                                                                                                                                                                                                                                                                                                                                                                                                                                                                                                                                                           |                              | Name:                    |  |
| KP3-YKBK-511     Material:                                                                                                                                                                                                                                                                                                                                                                                                                                                                                                                                                                                                                                                                                                                                                                                                                                                                                                                                                                                                                                                                                                                                                                                                                                                                                                                                                                                                                                                                                                                                                                                                                                                                                                                                                                                                                                                                                 |                              | Panel Cap For Side Jumbs |  |
| Material:   Polyamide     Name::     90° Panel Cap     Code Nr.:     KP3-90DBK-516   Material:   Polyamide     Name: / Isim:   90° Panel Cap     Code Nr.:     KP3-135DBK-521   Material:   Polyamide     Name: / Isim:     Polyamide     Name:     145° Panel Cap     Code Nr.:     KP3-145DBK-201       KP3-145DBK-201       KP3-145DBK-201 |                              | Code Nr.:                |  |
| Polyamide                                                                                                                                                                                                                                                                                                                                                                                                                                                                                                                                                                                                                                                                                                                                                                                                                                                                                                                                                                                                                                                                                                                                                                                                                                                                                                                                                                                                                                                                                                                                                                                                                                                                                                                                                                                                                                                                                                  |                              | KP3-YKBK-511             |  |
| Name::   90° Panel Cap     Code Nr.:   KP3-90DBK-516     Material:   Polyamide     Name: / Isim:   90° Panel Cap     Code Nr.:   KP3-135DBK-521     Material:   Polyamide     Name:     145° Panel Cap     Code Nr.:   KP3-145DBK-201                                                                                                                                                                                                                                                                                                                                                                                                                                                                                                                                                                                                                                                                                                                                                                                                                                                                                                                                                                                                                                                                                                                                                                                                                                                                                                                                                                                                                                                                                                                                                                                                                                                                      |                              | Material:                |  |
| 90° Panel Cap  Code Nr.:  KP3-90DBK-516  Material:  Polyamide  Name: / Isim:  90° Panel Cap  Code Nr.:  KP3-135DBK-521  Material:  Polyamide  Name:  145° Panel Cap  Code Nr.:  KP3-145DBK-201                                                                                                                                                                                                                                                                                                                                                                                                                                                                                                                                                                                                                                                                                                                                                                                                                                                                                                                                                                                                                                                                                                                                                                                                                                                                                                                                                                                                                                                                                                                                                                                                                                                                                                             |                              | Polyamide                |  |
| Code Nr.:  KP3-90DBK-516  Material:  Polyamide  Name: / Isim:  90° Panel Cap  Code Nr.:  KP3-135DBK-521  Material:  Polyamide  Name:  145° Panel Cap  Code Nr.:  KP3-145DBK-201                                                                                                                                                                                                                                                                                                                                                                                                                                                                                                                                                                                                                                                                                                                                                                                                                                                                                                                                                                                                                                                                                                                                                                                                                                                                                                                                                                                                                                                                                                                                                                                                                                                                                                                            |                              | Name::                   |  |
| KP3-90DBK-516     Material:                                                                                                                                                                                                                                                                                                                                                                                                                                                                                                                                                                                                                                                                                                                                                                                                                                                                                                                                                                                                                                                                                                                                                                                                                                                                                                                                                                                                                                                                                                                                                                                                                                                                                                                                                                                                                                                                                |                              | 90° Panel Cap            |  |
| Material:  Polyamide  Name: / Isim:  90° Panel Cap  Code Nr.:  KP3-135DBK-521  Material:  Polyamide  Name:  145° Panel Cap  Code Nr.:  KP3-145DBK-201                                                                                                                                                                                                                                                                                                                                                                                                                                                                                                                                                                                                                                                                                                                                                                                                                                                                                                                                                                                                                                                                                                                                                                                                                                                                                                                                                                                                                                                                                                                                                                                                                                                                                                                                                      |                              | Code Nr.:                |  |
| Polyamide                                                                                                                                                                                                                                                                                                                                                                                                                                                                                                                                                                                                                                                                                                                                                                                                                                                                                                                                                                                                                                                                                                                                                                                                                                                                                                                                                                                                                                                                                                                                                                                                                                                                                                                                                                                                                                                                                                  |                              | KP3-90DBK-516            |  |
| Name: / Isim:   90° Panel Cap     Code Nr.:     KP3-135DBK-521     Material:   Polyamide     Name:   145° Panel Cap     Code Nr.:     KP3-145DBK-201                                                                                                                                                                                                                                                                                                                                                                                                                                                                                                                                                                                                                                                                                                                                                                                                                                                                                                                                                                                                                                                                                                                                                                                                                                                                                                                                                                                                                                                                                                                                                                                                                                                                                                                                                       |                              | Material:                |  |
| 90° Panel Cap  Code Nr.:  KP3-135DBK-521  Material:  Polyamide  Name:  145° Panel Cap  Code Nr.:  KP3-145DBK-201                                                                                                                                                                                                                                                                                                                                                                                                                                                                                                                                                                                                                                                                                                                                                                                                                                                                                                                                                                                                                                                                                                                                                                                                                                                                                                                                                                                                                                                                                                                                                                                                                                                                                                                                                                                           |                              | Polyamide                |  |
| Code Nr.:   KP3-135DBK-521   Material:   Polyamide    Name:   145° Panel Cap   Code Nr.:   KP3-145DBK-201                                                                                                                                                                                                                                                                                                                                                                                                                                                                                                                                                                                                                                                                                                                                                                                                                                                                                                                                                                                                                                                                                                                                                                                                                                                                                                                                                                                                                                                                                                                                                                                                                                                                                                                                                                                                  |                              | Name: / Isim:            |  |
| KP3-135DBK-521  Material:  Polyamide  Name:  145° Panel Cap  Code Nr.:  KP3-145DBK-201                                                                                                                                                                                                                                                                                                                                                                                                                                                                                                                                                                                                                                                                                                                                                                                                                                                                                                                                                                                                                                                                                                                                                                                                                                                                                                                                                                                                                                                                                                                                                                                                                                                                                                                                                                                                                     | _ 🔿                          | 90° Panel Cap            |  |
| Material:  Polyamide  Name:  145° Panel Cap  Code Nr.:  KP3-145DBK-201                                                                                                                                                                                                                                                                                                                                                                                                                                                                                                                                                                                                                                                                                                                                                                                                                                                                                                                                                                                                                                                                                                                                                                                                                                                                                                                                                                                                                                                                                                                                                                                                                                                                                                                                                                                                                                     |                              | Code Nr.:                |  |
| Polyamide    Name:                                                                                                                                                                                                                                                                                                                                                                                                                                                                                                                                                                                                                                                                                                                                                                                                                                                                                                                                                                                                                                                                                                                                                                                                                                                                                                                                                                                                                                                                                                                                                                                                                                                                                                                                                                                                                                                                                         |                              | KP3-135DBK-521           |  |
| Name:  145° Panel Cap  Code Nr.:  KP3-145DBK-201                                                                                                                                                                                                                                                                                                                                                                                                                                                                                                                                                                                                                                                                                                                                                                                                                                                                                                                                                                                                                                                                                                                                                                                                                                                                                                                                                                                                                                                                                                                                                                                                                                                                                                                                                                                                                                                           |                              | Material:                |  |
| 145° Panel Cap  Code Nr.:  KP3-145DBK-201                                                                                                                                                                                                                                                                                                                                                                                                                                                                                                                                                                                                                                                                                                                                                                                                                                                                                                                                                                                                                                                                                                                                                                                                                                                                                                                                                                                                                                                                                                                                                                                                                                                                                                                                                                                                                                                                  |                              | Polyamide                |  |
| Code Nr.:  KP3-145DBK-201                                                                                                                                                                                                                                                                                                                                                                                                                                                                                                                                                                                                                                                                                                                                                                                                                                                                                                                                                                                                                                                                                                                                                                                                                                                                                                                                                                                                                                                                                                                                                                                                                                                                                                                                                                                                                                                                                  |                              | Name:                    |  |
| KP3-145DBK-201                                                                                                                                                                                                                                                                                                                                                                                                                                                                                                                                                                                                                                                                                                                                                                                                                                                                                                                                                                                                                                                                                                                                                                                                                                                                                                                                                                                                                                                                                                                                                                                                                                                                                                                                                                                                                                                                                             |                              | 145° Panel Cap           |  |
|                                                                                                                                                                                                                                                                                                                                                                                                                                                                                                                                                                                                                                                                                                                                                                                                                                                                                                                                                                                                                                                                                                                                                                                                                                                                                                                                                                                                                                                                                                                                                                                                                                                                                                                                                                                                                                                                                                            |                              | Code Nr.:                |  |
|                                                                                                                                                                                                                                                                                                                                                                                                                                                                                                                                                                                                                                                                                                                                                                                                                                                                                                                                                                                                                                                                                                                                                                                                                                                                                                                                                                                                                                                                                                                                                                                                                                                                                                                                                                                                                                                                                                            |                              | KP3-145DBK-201           |  |
| Material:                                                                                                                                                                                                                                                                                                                                                                                                                                                                                                                                                                                                                                                                                                                                                                                                                                                                                                                                                                                                                                                                                                                                                                                                                                                                                                                                                                                                                                                                                                                                                                                                                                                                                                                                                                                                                                                                                                  |                              | Material:                |  |
| Polyamide                                                                                                                                                                                                                                                                                                                                                                                                                                                                                                                                                                                                                                                                                                                                                                                                                                                                                                                                                                                                                                                                                                                                                                                                                                                                                                                                                                                                                                                                                                                                                                                                                                                                                                                                                                                                                                                                                                  |                              | Polyamide                |  |