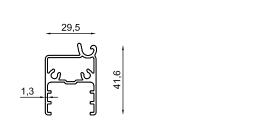

#### Single Glazed Folding System

LYRA

Profile Name:

Rail Profile

Code Nr.:

**KPL-RP-1007** 

Weight kg/m:

7,80 kg - 6,5 m - (1,20 kg/m)

Code Nr.:

KPL-YKP-1009

Weight kg/m:

2,47 kg - 6,5 m - (0,38 kg/m)

Profile Name:

U-Strip / U-Fitil

Code Nr.:

KPİ-UFE-2