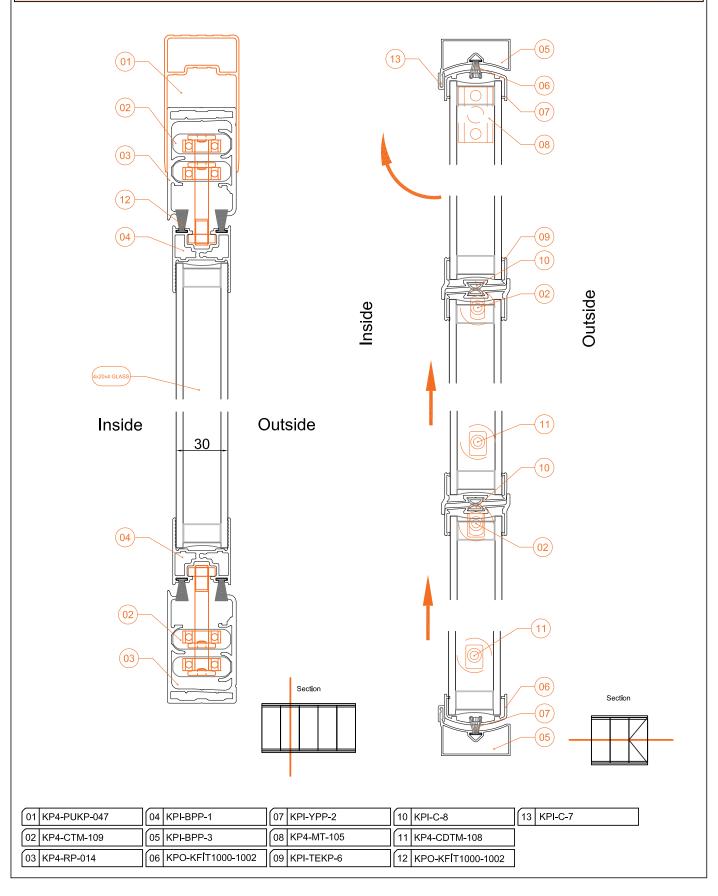

#### LEO Single Glazed Folding System 07 (80) (02) 03 (13) (10) (04) (02) Outside Inside 8/10mm (11) (GLASS) Inside Outside (02) (04) 03 (06) Section (02) (07) (05) 01 KP3-PUKP-047 04 KP3-BP-007 07 KPI-UFE-2 10 KP4-AHF-023 13 KPO-KFIT1000-1002 08 KP3-MT-105 02 KP3-CTM-109 05 KP3-YKP-021 11 KP3-CDTM-108 03 KP3-RP-014 06 KP3-YKBK-511 09 KP3-DBK-501 12 KP4-AHF-022