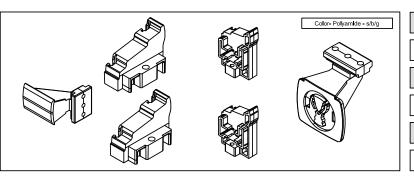

#### **LEO** Single Glazed Folding System Name: 155° Panel Cap Code Nr.: / Kod No.: KP3-155DBK-201 Material: Polyamide Name: 165° Panel Cap Code Nr.: KP3-165DBK-201 Material: Polyamide Name: Look Set ( Double Pin ) Code Nr.: KP3-KT-805 Material: Polyamide Name: Single Pin Lock Code Nr.: KP3-TA-806 Material Polyamide / Zamac Name: Rope Code Nr.: KP3-ZI-952 Material Polyamide / Metal