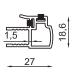

### LEO MINOR

| Profile Technical Properties    |                |
|---------------------------------|----------------|
| Rail Profile                    | 40 x 65,4 mm   |
| Wall Thickness of Rail Profile  | 2,5 mm         |
| Panel Profile                   | 38,6 x 32,4 mm |
| Wall Thickness of Panel Profile | 1,4 mm         |

| Technical Properties Roof   |                         |
|-----------------------------|-------------------------|
| System Height               | 2500 mm                 |
| Panel Width                 | 650 mm                  |
| Glass Thickness             | 8 mm & 10 mm            |
| Glass Type                  | Tempered / Laminated    |
| Profile Colors (In Stock)   | Anodized, Bronze, Press |
| Panel Cap Colors (In Stock) | Grey, Black             |