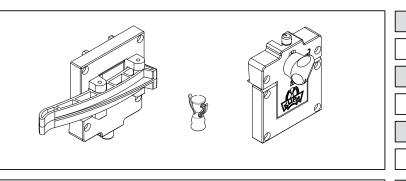

Scale: 1/2

| Name:  Guide Wheels  Code Nr.:  KP3-CTM-109  Material:  Zamac  Name:  Straight Move Wheels  Code Nr.:  KP3-CTM-108  Material:  Zamac  Name: |  |
|---------------------------------------------------------------------------------------------------------------------------------------------|--|
| Code Nr.:  KP3-CTM-109  Material:  Zamac  Name:  Straight Move Wheels  Code Nr.:  KP3-CTM-108  Material:  Zamac                             |  |
| KP3-CTM-109  Material:  Zamac  Name:  Straight Move Wheels  Code Nr.:  KP3-CTM-108  Material:  Zamac                                        |  |
| Material:  Zamac  Name:  Straight Move Wheels  Code Nr.:  KP3-CTM-108  Material:  Zamac                                                     |  |
| Zamac  Name: Straight Move Wheels  Code Nr.: KP3-CTM-108  Material: Zamac                                                                   |  |
| Name:  Straight Move Wheels  Code Nr.:  KP3-CTM-108  Material:  Zamac                                                                       |  |
| Straight Move Wheels  Code Nr.:  KP3-CTM-108  Material:  Zamac                                                                              |  |
| Code Nr.:  KP3-CTM-108  Material:  Zamac                                                                                                    |  |
| KP3-CTM-108  Material:  Zamac                                                                                                               |  |
| Material: Zamac                                                                                                                             |  |
| Zamac                                                                                                                                       |  |
|                                                                                                                                             |  |
| Name:                                                                                                                                       |  |
| ranc.                                                                                                                                       |  |
| Hingers For The First Panel                                                                                                                 |  |
| Code Nr.:                                                                                                                                   |  |
| KP3-MT-105                                                                                                                                  |  |
| Material:                                                                                                                                   |  |
| Zamac                                                                                                                                       |  |
| Name:                                                                                                                                       |  |
| Fixed Panel Apparatus                                                                                                                       |  |
| Code Nr.:                                                                                                                                   |  |
| KP3-ST-106                                                                                                                                  |  |
| Material:                                                                                                                                   |  |
| Polyamide                                                                                                                                   |  |
| Name:                                                                                                                                       |  |
| Side Jamb Apparatrus                                                                                                                        |  |
| Code Nr.:                                                                                                                                   |  |
| KP3-YKAG-204                                                                                                                                |  |
| Material:                                                                                                                                   |  |
| Polyamide                                                                                                                                   |  |

Scale: 1/2