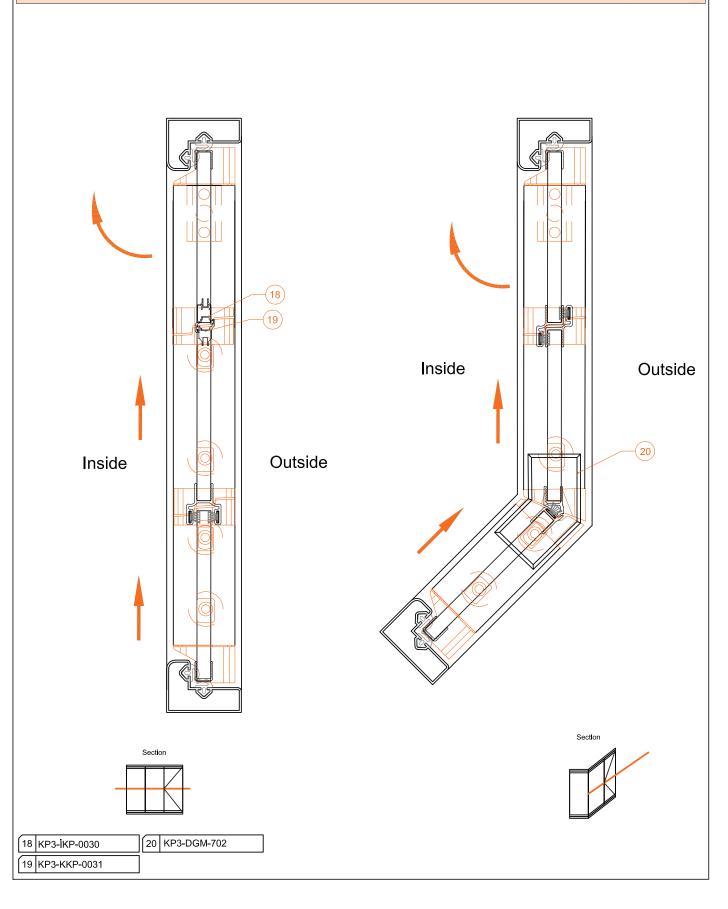

#### Single Glazed Folding System

**LEO** 

Profile Name:

Espagnolette Lock Profile

Code Nr.:

KP3-İKP-0030 (8 - 10 mm)

Weight kg/m:

5,75 kg - 6,50 m - (0,88 kg/m)

Profile Name:

Lock Response Profile

Code Nr.:

KP3-KKP-0031 (8 - 10 mm)

Weight kg/m:

4,55 kg - 6,50 m - (0,70 kg/m)

Profile Name:

90° Corner Strip

#### Single Glazed Folding System

**LEO** 

Name

Angular Conjunction

Code Nr.:

KP3-DGM-702

Material:

Zamac