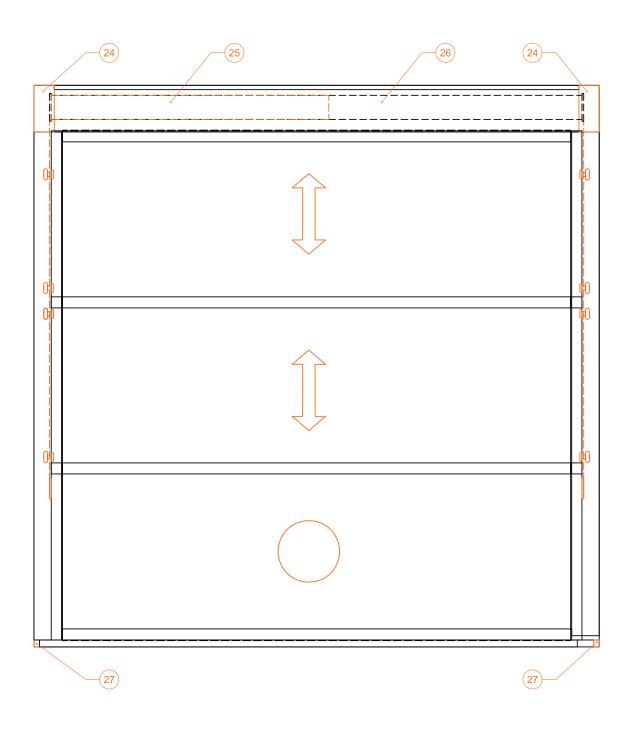

#### LEO Section

Scale: 1/2

#### LEO Single Glazed Folding System 07 (80) (02) 03 (13) (10) (04) (02) Outside Inside 8/10mm (11) (GLASS) Inside Outside (02) (04) 03 (06) Section (02) (07) (05) 01 KP3-PUKP-047 04 KP3-BP-007 07 KPI-UFE-2 10 KP4-AHF-023 13 KPO-KFIT1000-1002 08 KP3-MT-105 02 KP3-CTM-109 05 KP3-YKP-021 11 KP3-CDTM-108 03 KP3-RP-014 06 KP3-YKBK-511 09 KP3-DBK-501 12 KP4-AHF-022