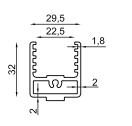

### LEO MINOR

| Profile Technical Properties    |                |
|---------------------------------|----------------|
| Rail Profile                    | 40 x 65,4 mm   |
| Wall Thickness of Rail Profile  | 2,5 mm         |
| Panel Profile                   | 38,6 x 32,4 mm |
| Wall Thickness of Panel Profile | 1,4 mm         |