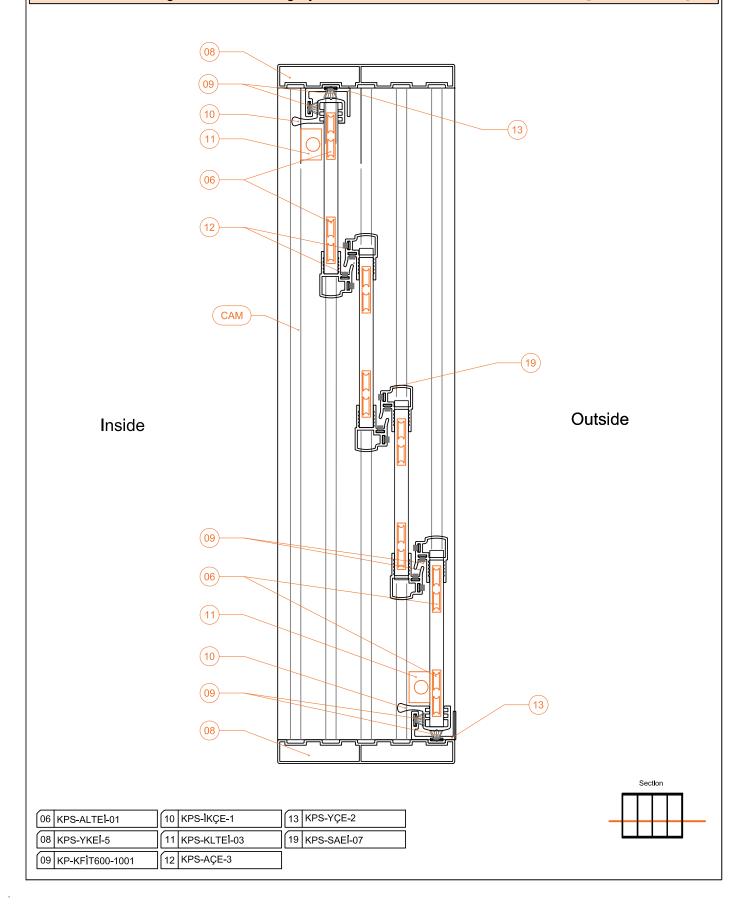

#### LEO Single Glazed Folding System 07 (80) (02) 03 (13) (10) (04) (02) Outside Inside 8/10mm (11) (GLASS) Inside Outside (02) (04) 03 (06) Section (02) (07) (05) 01 KP3-PUKP-047 04 KP3-BP-007 07 KPI-UFE-2 10 KP4-AHF-023 13 KPO-KFIT1000-1002 08 KP3-MT-105 02 KP3-CTM-109 05 KP3-YKP-021 11 KP3-CDTM-108 03 KP3-RP-014 06 KP3-YKBK-511 09 KP3-DBK-501 12 KP4-AHF-022