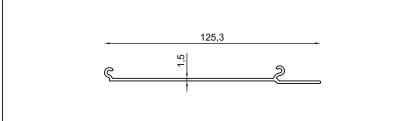

#### Single Glazed Folding System

LEO

Profile Name:

Rail Profil

Code Nr.:

KP3-RP-014

Weight kg/m:

11,00 kg - 6,50 m - (1,70 kg/m)

Weight kg/m:

3,40 kg - 6,50 m - (0,53 kg/m)

Profile Name:

U Drapery Box Profile

Code Nr.:

KP3-PUKP-047

Weight kg/m:

7,30 kg - 6,50 m - (1,12 kg/m)