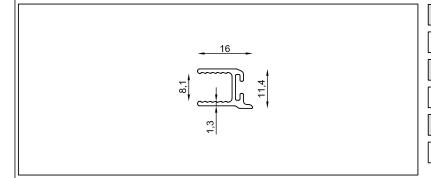

Code Nr.:

KPL-YKP-1009

Weight kg/m:

2,47 kg - 6,5 m - (0,38 kg/m)

Profile Name:

U-Strip / U-Fitil

Code Nr.:

KPİ-UFE-2