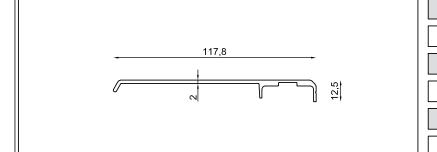

#### Single Glazed Folding System

LEO

Profile Name:

Rail Profil

Code Nr.:

KP3-RP-014

Weight kg/m:

11,00 kg - 6,50 m - (1,70 kg/m)