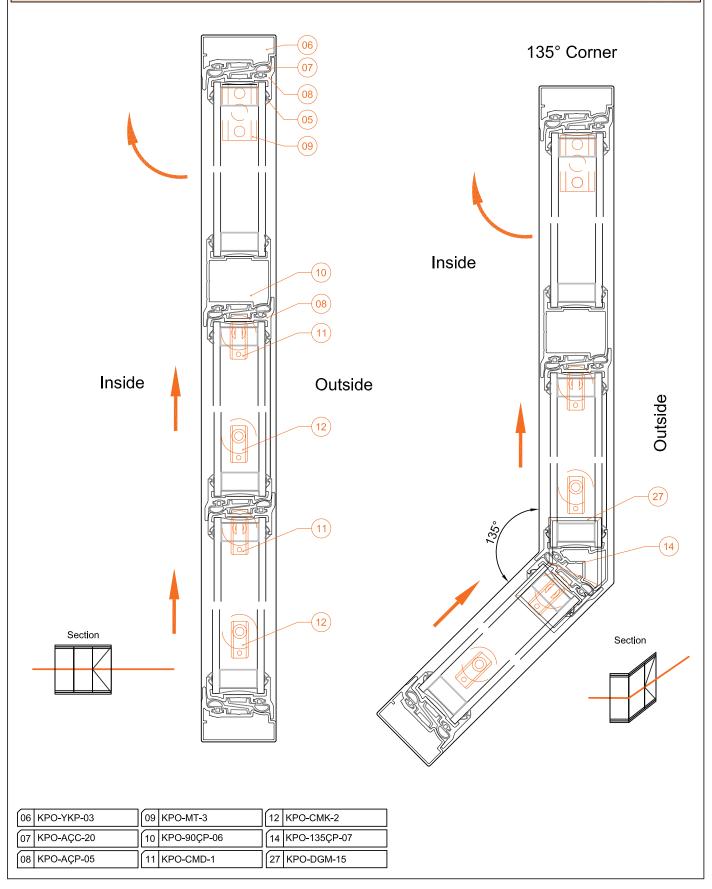

Code Nr.:

KP3-AHFD-025 8 mm

Weight kg/m:

1,80 kg - 6,00 m - (0,30 kg/m)

Profile Name:

135° Corner Strip

Code Nr.:

KP3-AHFD-025

Weight kg/m:

1,00 kg - 6,00 m - (0,17 kg/m)

Profile Name:

135° Corner Strip

Code Nr.:

**KP3-AHFK-025** 

Weight kg/m:

1,00 kg - 6,00 m - (0,17 kg/m)