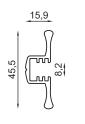

#### Single Glazed Folding System

LYRA

| Profile Technical Properties    |            |
|---------------------------------|------------|
| Rail Profile                    | 40 x 61 mm |
| Wall Thickness of Rail Profile  | 1,8 mm     |
| Panel Profile                   | 36 x 36 mm |
| Wall Thickness of Panel Profile | 1,2 mm     |

| Technical Properties Roof   |                         |
|-----------------------------|-------------------------|
| System Height               | 2000 - 2200 mm          |
| Panel Width                 | 600 - 650 mm            |
| Glass Thickness             | 8 mm                    |
| Glass Type                  | Tempered / Laminated    |
| Profile Colors (In Stock)   | Anodized, Bronze, Press |
| Panel Cap Colors (In Stock) | Grey, Black             |