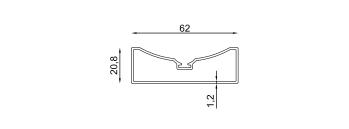

#### Single Glazed Folding System

LYRA

| Profile Technical Properties    |            |
|---------------------------------|------------|
| Rail Profile                    | 40 x 61 mm |
| Wall Thickness of Rail Profile  | 1,8 mm     |
| Panel Profile                   | 36 x 36 mm |
| Wall Thickness of Panel Profile | 1,2 mm     |