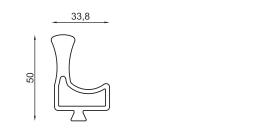

Code Nr.:

KPL-YKP-1009

Weight kg/m:

2,47 kg - 6,5 m - (0,38 kg/m)

Profile Name:

U-Strip / U-Fitil

Code Nr.:

KPİ-UFE-2