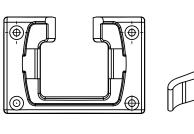

| Single Glazed Folding System | LEO MINOR                   |
|------------------------------|-----------------------------|
|                              | Name: / İsim:               |
|                              | Guide Wheels                |
|                              | Code Nr.:                   |
|                              | KP4-CKTM-109                |
|                              | Material:                   |
|                              | Zamac                       |
|                              | Name:                       |
|                              | Straight Move Wheels        |
|                              | Code Nr.:                   |
|                              | KP4-CDTM-108                |
|                              | Material:                   |
|                              | Zamac                       |
|                              | Name:                       |
|                              | Hingers For The First Panel |
|                              | Code Nr.:                   |
|                              | KP4-MT-105                  |
|                              | Material:                   |
|                              | Zamac                       |
| _                            | Name:                       |
|                              | Fixed Panel Apparatus       |
|                              | Code Nr.:                   |
|                              | KP4-ST-106                  |
|                              | Material:                   |
|                              | Polyamide                   |
|                              | Name:                       |
|                              | Side Jamb Apparatrus        |
|                              | Code Nr.:                   |
|                              | KP4-YKA-204                 |
|                              | Material:                   |
|                              | Polyamide                   |
|                              |                             |