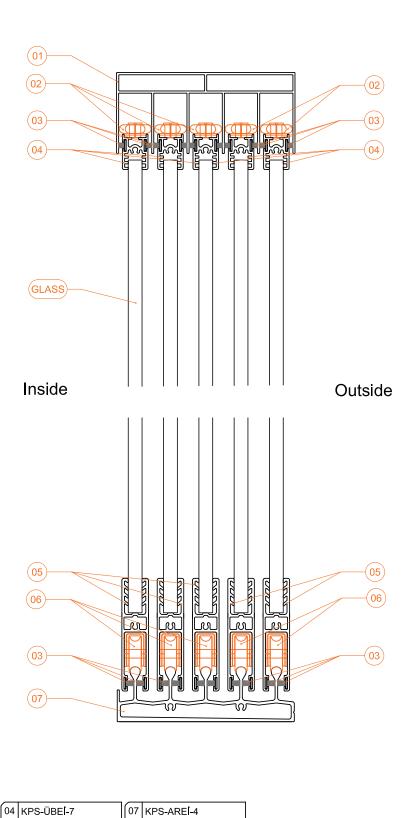

#### LEO Single Glazed Folding System 07 (80) (02) 03 (13) (10) (04) (02) Outside Inside 8/10mm (11) (GLASS) Inside Outside (02) (04) 03 (06) Section (02) (07) (05) 01 KP3-PUKP-047 04 KP3-BP-007 07 KPI-UFE-2 10 KP4-AHF-023 13 KPO-KFIT1000-1002 08 KP3-MT-105 02 KP3-CTM-109 05 KP3-YKP-021 11 KP3-CDTM-108 03 KP3-RP-014 06 KP3-YKBK-511 09 KP3-DBK-501 12 KP4-AHF-022