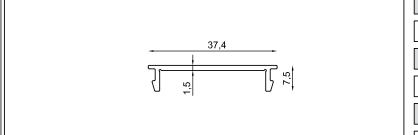

file

Code Nr.:

KPSG-ÜPKB-01

Weight kg/m:

4,02 kg - 6,00 m - (0,67 kg/m)



Profile Name:

Medium Plinth

Code Nr.:

KPG-ÇB-7

Weight kg/m:

5,34 kg - 6,00 m - (0,89 kg/m)



Profile Name:

8 - 10 mm Plinth Profile

Code Nr.:

KPG-CB8-12

Weight kg/m:

2,22 kg - 6,00 m - (0,37 kg/m)



Profile Name:

New Pull Base / Yeni Çekme Baza

Code Nr.:

KPSG-YÇB-01

Weight kg/m:

4,32 kg - 6,00 m - (0,72 kg/m)



Scale: 1/2

#### Vertical Sliding System

**VEGA** 



Profile Name:

Orya Panel Pull Sled

Code Nr.:

KPSG-OPÇC-01

Weight kg/m:

4,32 kg - 6,00 m - (0,72 kg/m)



Profile Name:

Fixed Opening Panel Side Plinth

Code Nr.:

KPSG-SAPYB-01

Weight kg/m:

5,10 kg - 6,00 m - (0,85 kg/m)



Profile Name:

Photocell Bearing

Code Nr.:

KPSG-FY-01

Weight kg/m:

3,00 kg - 6,00 m - (0,50 kg/m)



Profile Name:

Side Case Skid Cover

Code Nr.:

KPG-YKK-11

Weight kg/m:

1,20 kg - 6,00 m - (0,20 kg/m)



Profile Name:

Photocell Bearing Cover

Code Nr.:

KPSG-FYK-02

Weight kg/m:

4,92 kg - 6,00 m - (0,82 kg/m)



Scale: 1/2

#### **Vertical Sliding System**





Profile Name:

Espagnolette Lock Lever / İspanyolet Kilit Çevirme Kolu

Code Nr.:

KPSG-HİSPK-13

Material

Polyamid / Zamak



Profile Name:

**Bottom Bracket** 

Code Nr.:

KPG-ABA-2

Material

Polyamide / Polyamid



Motor Bock Cap Set

Code Nr.:

**KPG-MBS-3** 

Material:

Polyamide





Single Espagnolette 28 cm / Tek Açılır İspanyolet 28 cm

Code Nr.:

KPO-KKT-21

Material / Malzeme:

Metal / Metal





| Scale: 1/2              | GLAZING                            |
|-------------------------|-----------------------