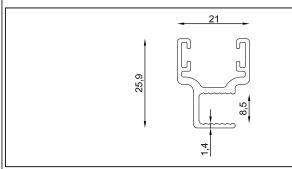

#### **LEO MINOR** Profiles

Scale: 1/1

#### **LEO MINOR**

Profile Name:

Rail Profil

Code Nr.: / Kod No.:

KP4-RP-014

Weight kg/m:

9,70 kg - 6,50 m - (1,50 kg/m)

Profile Name: