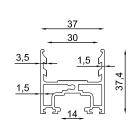

#### **LEO** Profiles

Scale: 1/2

Weight kg/m:

3,40 kg - 6,50 m - (0,53 kg/m)

Profile Name:

U Drapery Box Profile

Code Nr.:

KP3-PUKP-047

Weight kg/m:

7,30 kg - 6,50 m - (1,12 kg/m)