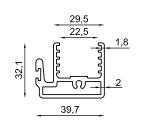

Weight kg/m:

3,40 kg - 6,50 m - (0,53 kg/m)

Profile Name:

U Drapery Box Profile

Code Nr.:

KP3-PUKP-047

Weight kg/m:

7,30 kg - 6,50 m - (1,12 kg/m)