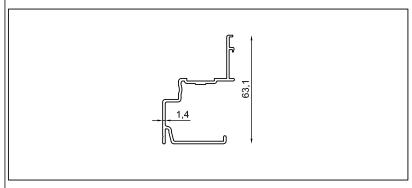

### LEO MINOR

| Profile Technical Properties    |                |
|---------------------------------|----------------|
| Rail Profile                    | 40 x 65,4 mm   |
| Wall Thickness of Rail Profile  | 2,5 mm         |
| Panel Profile                   | 38,6 x 32,4 mm |
| Wall Thickness of Panel Profile | 1,4 mm         |