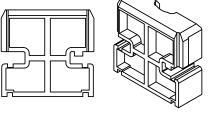

## **LEO** Technical Properties

#### Single Glazed Folding System

LEO

| Profile Technical Properties    |            |
|---------------------------------|------------|
| Rail Profile                    | 43 x 61 mm |
| Wall Thickness of Rail Profile  | 2,5 mm     |
| Panel Profile                   | 41 x 41 mm |
| Wall Thickness of Panel Profile | 2 mm       |

| Technical Properties Roof   |                                  |
|-----------------------------|----------------------------------|
| System Height               | 3000 - 3200 mm                   |
| Panel Width                 | 700 - 750 mm                     |
| Glass Thickness             | 8 mm & 10 mm                     |
| Glass Type                  | Tempered / Laminated             |
| Profile Colors (In Stock)   | Anodized, Bronze, Press, Eloksal |
| Panel Cap Colors (In Stock) | Grey, Black                      |