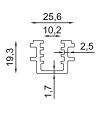

#### Single Glazed Folding System

LYRA

| Profile Technical Properties    |            |
|---------------------------------|------------|
| Rail Profile                    | 40 x 61 mm |
| Wall Thickness of Rail Profile  | 1,8 mm     |
| Panel Profile                   | 36 x 36 mm |
| Wall Thickness of Panel Profile | 1,2 mm     |