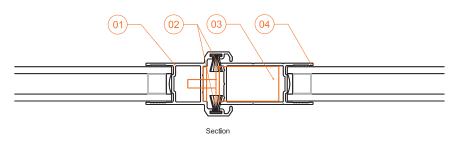

#### LEO Single Glazed Folding System 07 (80) (02) 03 (13) (10) (04) (02) Outside Inside 8/10mm (11) (GLASS) Inside Outside (02) (04) 03 (06) Section (02) (07) (05) 01 KP3-PUKP-047 04 KP3-BP-007 07 KPI-UFE-2 10 KP4-AHF-023 13 KPO-KFIT1000-1002 08 KP3-MT-105 02 KP3-CTM-109 05 KP3-YKP-021 11 KP3-CDTM-108 03 KP3-RP-014 06 KP3-YKBK-511 09 KP3-DBK-501 12 KP4-AHF-022