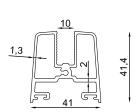

#### Single Glazed Folding System

LEO

| Profile Technical Properties    |            |
|---------------------------------|------------|
| Rail Profile                    | 43 x 61 mm |
| Wall Thickness of Rail Profile  | 2,5 mm     |
| Panel Profile                   | 41 x 41 mm |
| Wall Thickness of Panel Profile | 2 mm       |

#### Single Glazed Folding System

LEO

Profile Name:

Rail Profil

Code Nr.:

KP3-RP-014

Weight kg/m:

11,00 kg - 6,50 m - (1,70 kg/m)