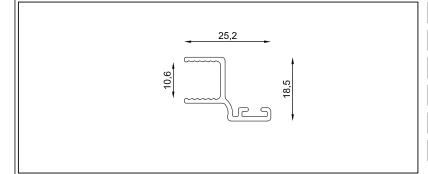

#### Single Glazed Folding System

LEO

| Profile Technical Properties    |            |
|---------------------------------|------------|
| Rail Profile                    | 43 x 61 mm |
| Wall Thickness of Rail Profile  | 2,5 mm     |
| Panel Profile                   | 41 x 41 mm |
| Wall Thickness of Panel Profile | 2 mm       |

#### Single Glazed Folding System

LEO

Profile Name:

Rail Profil

Code Nr.:

KP3-RP-014

Weight kg/m:

11,00 kg - 6,50 m - (1,70 kg/m)