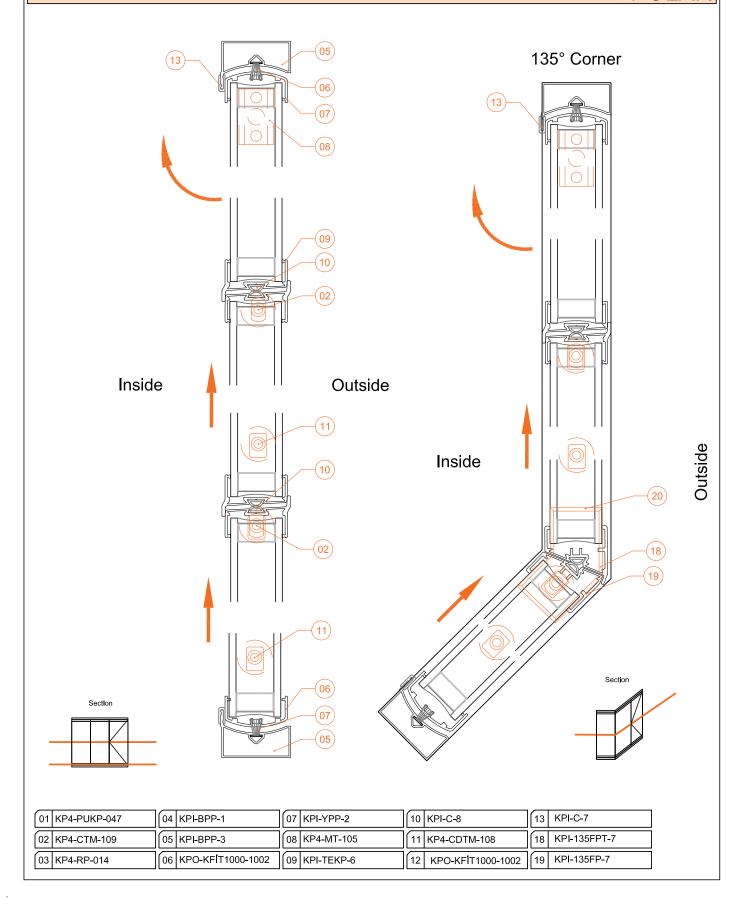

#### LEO Single Glazed Folding System 07 (80) (02) 03 (13) (10) (04) (02) Outside Inside 8/10mm (11) (GLASS) Inside Outside (02) (04) 03 (06) Section (02) (07) (05) 01 KP3-PUKP-047 04 KP3-BP-007 07 KPI-UFE-2 10 KP4-AHF-023 13 KPO-KFIT1000-1002 08 KP3-MT-105 02 KP3-CTM-109 05 KP3-YKP-021 11 KP3-CDTM-108 03 KP3-RP-014 06 KP3-YKBK-511 09 KP3-DBK-501 12 KP4-AHF-022