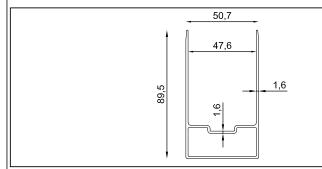

#### Single Glazed Folding System

LYRA

Profile Name:

Rail Profile

Code Nr.:

**KPL-RP-1007** 

Weight kg/m:

7,80 kg - 6,5 m - (1,20 kg/m)

Weight kg/m:

1,50 kg - 6 m - (0,25 kg/m)

Profile Name:

U Drapery Box Profile

Code Nr.:

KP4-PUKP-047

Weight kg/m:

7,00 kg - 6,5 m - (1,07 kg/m)