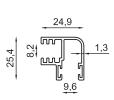

#### Single Glazed Folding System

LEO

| Profile Technical Properties    |            |
|---------------------------------|------------|
| Rail Profile                    | 43 x 61 mm |
| Wall Thickness of Rail Profile  | 2,5 mm     |
| Panel Profile                   | 41 x 41 mm |
| Wall Thickness of Panel Profile | 2 mm       |

| Technical Properties Roof   |                                  |
|-----------------------------|----------------------------------|
| System Height               | 3000 - 3200 mm                   |
| Panel Width                 | 700 - 750 mm                     |
| Glass Thickness             | 8 mm & 10 mm                     |
| Glass Type                  | Tempered / Laminated             |
| Profile Colors (In Stock)   | Anodized, Bronze, Press, Eloksal |
| Panel Cap Colors (In Stock) | Grey, Black                      |