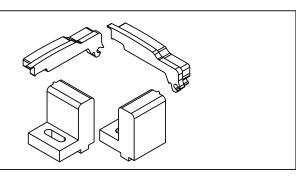

Scale: 1/2

| Name:                                                                                                                                                                                                                                                                                                                                                                                                                                                                                                                                                                                                                                                                                                                                                                                                                                                                                                                                                                                                                                                                                                                                                                                                                                                                                                                                                                                                                                                                                                                                                                                                                                                                                                                                                                                                                                                                                                      | Single Glazed Folding System | LEO                      |  |
|------------------------------------------------------------------------------------------------------------------------------------------------------------------------------------------------------------------------------------------------------------------------------------------------------------------------------------------------------------------------------------------------------------------------------------------------------------------------------------------------------------------------------------------------------------------------------------------------------------------------------------------------------------------------------------------------------------------------------------------------------------------------------------------------------------------------------------------------------------------------------------------------------------------------------------------------------------------------------------------------------------------------------------------------------------------------------------------------------------------------------------------------------------------------------------------------------------------------------------------------------------------------------------------------------------------------------------------------------------------------------------------------------------------------------------------------------------------------------------------------------------------------------------------------------------------------------------------------------------------------------------------------------------------------------------------------------------------------------------------------------------------------------------------------------------------------------------------------------------------------------------------------------------|------------------------------|--------------------------|--|
| Code Nr.:   KP3-DBK-501     Material:   Polyamide     Name:   Panel Cap For Side Jumbs     Code Nr.:   KP3-YKBK-511     Material:   Polyamide     Name:   90° Panel Cap     Code Nr.:   KP3-90DBK-516     Material:   Polyamide     Name: / Isim:   90° Panel Cap     Code Nr.:   KP3-135DBK-521     Material:   Polyamide     Name: / Isim:   Polyamide     Name: / Isim:     Code Nr.:     KP3-135DBK-521     Material:     Polyamide     Name: / Isim:     Code Nr.:     KP3-145DBK-201     KP3-145DBK-201     KP3-145DBK-201     KP3-145DBK-201     KP3-145DBK-201     KP3-145DBK-201                                                                                                                                                                                                                                                                                                                                                                                                                                                                                                                                                                                                                                                                                                                                                                                                                                                                                                                                                                                                                                                                                                                                                                                                                                                                                                                  |                              | Name:                    |  |
| KP3-DBK-501     Material:                                                                                                                                                                                                                                                                                                                                                                                                                                                                                                                                                                                                                                                                                                                                                                                                                                                                                                                                                                                                                                                                                                                                                                                                                                                                                                                                                                                                                                                                                                                                                                                                                                                                                                                                                                                                                                                                                  |                              | Straight Panel Cap       |  |
| Material:                                                                                                                                                                                                                                                                                                                                                                                                                                                                                                                                                                                                                                                                                                                                                                                                                                                                                                                                                                                                                                                                                                                                                                                                                                                                                                                                                                                                                                                                                                                                                                                                                                                                                                                                                                                                                                                                                                  |                              | Code Nr.:                |  |
| Polyamide                                                                                                                                                                                                                                                                                                                                                                                                                                                                                                                                                                                                                                                                                                                                                                                                                                                                                                                                                                                                                                                                                                                                                                                                                                                                                                                                                                                                                                                                                                                                                                                                                                                                                                                                                                                                                                                                                                  |                              | KP3-DBK-501              |  |
| Name:                                                                                                                                                                                                                                                                                                                                                                                                                                                                                                                                                                                                                                                                                                                                                                                                                                                                                                                                                                                                                                                                                                                                                                                                                                                                                                                                                                                                                                                                                                                                                                                                                                                                                                                                                                                                                                                                                                      |                              | Material:                |  |
| Panel Cap For Side Jumbs                                                                                                                                                                                                                                                                                                                                                                                                                                                                                                                                                                                                                                                                                                                                                                                                                                                                                                                                                                                                                                                                                                                                                                                                                                                                                                                                                                                                                                                                                                                                                                                                                                                                                                                                                                                                                                                                                   |                              | Polyamide                |  |
| Code Nr.:   KP3-YKBK-511   Material:   Polyamide                                                                                                                                                                                                                                                                                                                                                                                                                                                                                                                                                                                                                                                                                                                                                                                                                                                                                                                                                                                                                                                                                                                                                                                                                                                                                                                                                                                                                                                                                                                                                                                                                                                                                                                                                                                                                                                           |                              | Name:                    |  |
| KP3-YKBK-511     Material:                                                                                                                                                                                                                                                                                                                                                                                                                                                                                                                                                                                                                                                                                                                                                                                                                                                                                                                                                                                                                                                                                                                                                                                                                                                                                                                                                                                                                                                                                                                                                                                                                                                                                                                                                                                                                                                                                 |                              | Panel Cap For Side Jumbs |  |
| Material:   Polyamide     Name::     90° Panel Cap     Code Nr.:     KP3-90DBK-516   Material:   Polyamide     Name: / Isim:   90° Panel Cap     Code Nr.:     KP3-135DBK-521   Material:   Polyamide     Name: / Isim:     Polyamide     Name:     145° Panel Cap     Code Nr.:     KP3-145DBK-201       KP3-145DBK-201       KP3-145DBK-201 |                              | Code Nr.:                |  |
| Polyamide                                                                                                                                                                                                                                                                                                                                                                                                                                                                                                                                                                                                                                                                                                                                                                                                                                                                                                                                                                                                                                                                                                                                                                                                                                                                                                                                                                                                                                                                                                                                                                                                                                                                                                                                                                                                                                                                                                  |                              | KP3-YKBK-511             |  |
| Name::   90° Panel Cap     Code Nr.:   KP3-90DBK-516     Material:   Polyamide     Name: / Isim:   90° Panel Cap     Code Nr.:   KP3-135DBK-521     Material:   Polyamide     Name:     145° Panel Cap     Code Nr.:   KP3-145DBK-201                                                                                                                                                                                                                                                                                                                                                                                                                                                                                                                                                                                                                                                                                                                                                                                                                                                                                                                                                                                                                                                                                                                                                                                                                                                                                                                                                                                                                                                                                                                                                                                                                                                                      |                              | Material:                |  |
| 90° Panel Cap  Code Nr.:  KP3-90DBK-516  Material:  Polyamide  Name: / Isim:  90° Panel Cap  Code Nr.:  KP3-135DBK-521  Material:  Polyamide  Name:  145° Panel Cap  Code Nr.:  KP3-145DBK-201                                                                                                                                                                                                                                                                                                                                                                                                                                                                                                                                                                                                                                                                                                                                                                                                                                                                                                                                                                                                                                                                                                                                                                                                                                                                                                                                                                                                                                                                                                                                                                                                                                                                                                             |                              | Polyamide                |  |
| Code Nr.:  KP3-90DBK-516  Material:  Polyamide  Name: / Isim:  90° Panel Cap  Code Nr.:  KP3-135DBK-521  Material:  Polyamide  Name:  145° Panel Cap  Code Nr.:  KP3-145DBK-201                                                                                                                                                                                                                                                                                                                                                                                                                                                                                                                                                                                                                                                                                                                                                                                                                                                                                                                                                                                                                                                                                                                                                                                                                                                                                                                                                                                                                                                                                                                                                                                                                                                                                                                            |                              | Name::                   |  |
| KP3-90DBK-516     Material:                                                                                                                                                                                                                                                                                                                                                                                                                                                                                                                                                                                                                                                                                                                                                                                                                                                                                                                                                                                                                                                                                                                                                                                                                                                                                                                                                                                                                                                                                                                                                                                                                                                                                                                                                                                                                                                                                |                              | 90° Panel Cap            |  |
| Material:  Polyamide  Name: / Isim:  90° Panel Cap  Code Nr.:  KP3-135DBK-521  Material:  Polyamide  Name:  145° Panel Cap  Code Nr.:  KP3-145DBK-201                                                                                                                                                                                                                                                                                                                                                                                                                                                                                                                                                                                                                                                                                                                                                                                                                                                                                                                                                                                                                                                                                                                                                                                                                                                                                                                                                                                                                                                                                                                                                                                                                                                                                                                                                      |                              | Code Nr.:                |  |
| Polyamide                                                                                                                                                                                                                                                                                                                                                                                                                                                                                                                                                                                                                                                                                                                                                                                                                                                                                                                                                                                                                                                                                                                                                                                                                                                                                                                                                                                                                                                                                                                                                                                                                                                                                                                                                                                                                                                                                                  |                              | KP3-90DBK-516            |  |
| Name: / Isim:   90° Panel Cap     Code Nr.:     KP3-135DBK-521     Material:   Polyamide     Name:   145° Panel Cap     Code Nr.:     KP3-145DBK-201                                                                                                                                                                                                                                                                                                                                                                                                                                                                                                                                                                                                                                                                                                                                                                                                                                                                                                                                                                                                                                                                                                                                                                                                                                                                                                                                                                                                                                                                                                                                                                                                                                                                                                                                                       |                              | Material:                |  |
| 90° Panel Cap  Code Nr.:  KP3-135DBK-521  Material:  Polyamide  Name:  145° Panel Cap  Code Nr.:  KP3-145DBK-201                                                                                                                                                                                                                                                                                                                                                                                                                                                                                                                                                                                                                                                                                                                                                                                                                                                                                                                                                                                                                                                                                                                                                                                                                                                                                                                                                                                                                                                                                                                                                                                                                                                                                                                                                                                           |                              | Polyamide                |  |
| Code Nr.:   KP3-135DBK-521   Material:   Polyamide    Name:   145° Panel Cap   Code Nr.:   KP3-145DBK-201                                                                                                                                                                                                                                                                                                                                                                                                                                                                                                                                                                                                                                                                                                                                                                                                                                                                                                                                                                                                                                                                                                                                                                                                                                                                                                                                                                                                                                                                                                                                                                                                                                                                                                                                                                                                  |                              | Name: / Isim:            |  |
| KP3-135DBK-521  Material:  Polyamide  Name:  145° Panel Cap  Code Nr.:  KP3-145DBK-201                                                                                                                                                                                                                                                                                                                                                                                                                                                                                                                                                                                                                                                                                                                                                                                                                                                                                                                                                                                                                                                                                                                                                                                                                                                                                                                                                                                                                                                                                                                                                                                                                                                                                                                                                                                                                     | _ 🔿                          | 90° Panel Cap            |  |
| Material:  Polyamide  Name:  145° Panel Cap  Code Nr.:  KP3-145DBK-201                                                                                                                                                                                                                                                                                                                                                                                                                                                                                                                                                                                                                                                                                                                                                                                                                                                                                                                                                                                                                                                                                                                                                                                                                                                                                                                                                                                                                                                                                                                                                                                                                                                                                                                                                                                                                                     |                              | Code Nr.:                |  |
| Polyamide    Name:                                                                                                                                                                                                                                                                                                                                                                                                                                                                                                                                                                                                                                                                                                                                                                                                                                                                                                                                                                                                                                                                                                                                                                                                                                                                                                                                                                                                                                                                                                                                                                                                                                                                                                                                                                                                                                                                                         |                              | KP3-135DBK-521           |  |
| Name:  145° Panel Cap  Code Nr.:  KP3-145DBK-201                                                                                                                                                                                                                                                                                                                                                                                                                                                                                                                                                                                                                                                                                                                                                                                                                                                                                                                                                                                                                                                                                                                                                                                                                                                                                                                                                                                                                                                                                                                                                                                                                                                                                                                                                                                                                                                           |                              | Material:                |  |
| 145° Panel Cap  Code Nr.:  KP3-145DBK-201                                                                                                                                                                                                                                                                                                                                                                                                                                                                                                                                                                                                                                                                                                                                                                                                                                                                                                                                                                                                                                                                                                                                                                                                                                                                                                                                                                                                                                                                                                                                                                                                                                                                                                                                                                                                                                                                  |                              | Polyamide                |  |
| Code Nr.:  KP3-145DBK-201                                                                                                                                                                                                                                                                                                                                                                                                                                                                                                                                                                                                                                                                                                                                                                                                                                                                                                                                                                                                                                                                                                                                                                                                                                                                                                                                                                                                                                                                                                                                                                                                                                                                                                                                                                                                                                                                                  |                              | Name:                    |  |
| KP3-145DBK-201                                                                                                                                                                                                                                                                                                                                                                                                                                                                                                                                                                                                                                                                                                                                                                                                                                                                                                                                                                                                                                                                                                                                                                                                                                                                                                                                                                                                                                                                                                                                                                                                                                                                                                                                                                                                                                                                                             |                              | 145° Panel Cap           |  |
|                                                                                                                                                                                                                                                                                                                                                                                                                                                                                                                                                                                                                                                                                                                                                                                                                                                                                                                                                                                                                                                                                                                                                                                                                                                                                                                                                                                                                                                                                                                                                                                                                                                                                                                                                                                                                                                                                                            |                              | Code Nr.:                |  |
|                                                                                                                                                                                                                                                                                                                                                                                                                                                                                                                                                                                                                                                                                                                                                                                                                                                                                                                                                                                                                                                                                                                                                                                                                                                                                                                                                                                                                                                                                                                                                                                                                                                                                                                                                                                                                                                                                                            |                              | KP3-145DBK-201           |  |
| Material:                                                                                                                                                                                                                                                                                                                                                                                                                                                                                                                                                                                                                                                                                                                                                                                                                                                                                                                                                                                                                                                                                                                                                                                                                                                                                                                                                                                                                                                                                                                                                                                                                                                                                                                                                                                                                                                                                                  |                              | Material:                |  |
| Polyamide                                                                                                                                                                                                                                                                                                                                                                                                                                                                                                                                                                                                                                                                                                                                                                                                                                                                                                                                                                                                                                                                                                                                                                                                                                                                                                                                                                                                                                                                                                                                                                                                                                                                                                                                                                                                                                                                                                  |                              | Polyamide                |  |