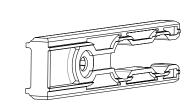

#### Single Glazed Folding System

LEO

Profile Name:

Rail Profil

Code Nr.:

KP3-RP-014

Weight kg/m:

11,00 kg - 6,50 m - (1,70 kg/m)

#### Single Glazed Folding System

LEO

| Profile Technical Properties    |            |
|---------------------------------|------------|
| Rail Profile                    | 43 x 61 mm |
| Wall Thickness of Rail Profile  | 2,5 mm     |
| Panel Profile                   | 41 x 41 mm |
| Wall Thickness of Panel Profile | 2 mm       |