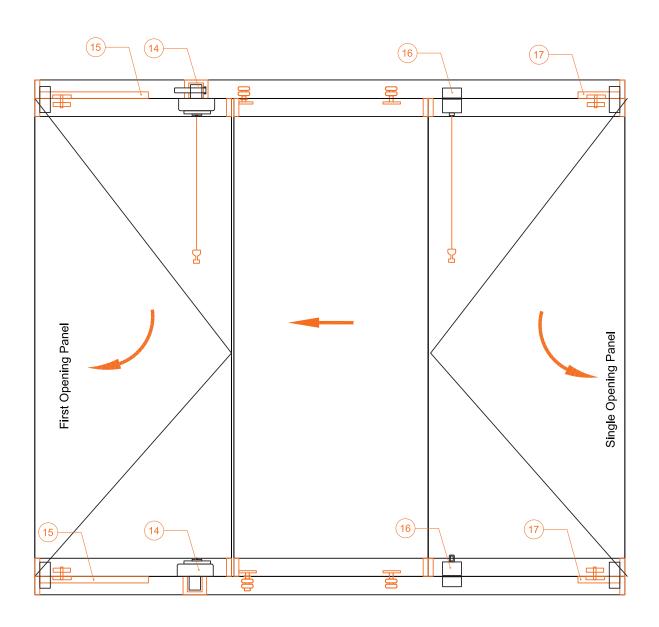

#### **LEO** Front View

Scale: 1/2

Front View

| 14 | KP3-KTB-801 | 17 KP3-KT-400 |
|----|-------------|---------------|
| 15 | KP3-K3-403  |               |
| 16 | KP3-TA-806  |               |