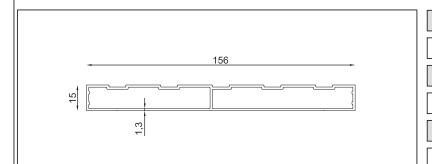

Code Nr.:

KPL-YKP-1009

Weight kg/m:

2,47 kg - 6,5 m - (0,38 kg/m)

Profile Name:

U-Strip / U-Fitil

Code Nr.:

KPİ-UFE-2