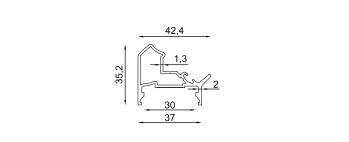

#### **LEO MINOR** Profiles

Scale: 1/1

#### **LEO MINOR**

Profile Name:

Rail Profil

Code Nr.: / Kod No.:

KP4-RP-014

Weight kg/m:

9,70 kg - 6,50 m - (1,50 kg/m)

Profile Name: