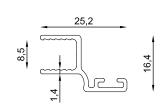

### LEO MINOR

| Profile Technical Properties    |                |
|---------------------------------|----------------|
| Rail Profile                    | 40 x 65,4 mm   |
| Wall Thickness of Rail Profile  | 2,5 mm         |
| Panel Profile                   | 38,6 x 32,4 mm |
| Wall Thickness of Panel Profile | 1,4 mm         |