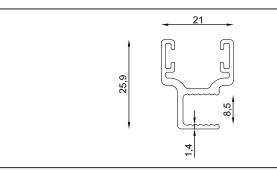

#### **LEO MINOR**

Profile Name:

Rail Profil

Code Nr.: / Kod No.:

KP4-RP-014

Weight kg/m:

9,70 kg - 6,50 m - (1,50 kg/m)

Profile Name:

### LEO MINOR

| Profile Technical Properties    |                |
|---------------------------------|----------------|
| Rail Profile                    | 40 x 65,4 mm   |
| Wall Thickness of Rail Profile  | 2,5 mm         |
| Panel Profile                   | 38,6 x 32,4 mm |
| Wall Thickness of Panel Profile | 1,4 mm         |