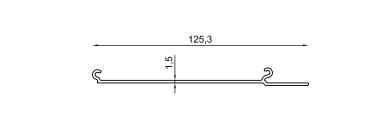

## Double Glazed Guillotine System

VIRGO

| 127 x 20 mm  |
|--------------|
| 1,5 mm       |
| 127 x 123 mm |
| 2,3 mm       |
| 29 x 34 mm   |
| 2 mm         |
| 29 x 33 mm   |
| 3 mm         |
|              |

| 3000 mm              |
|----------------------|
| 4000 mm              |
| 22 mm Double Glass   |
| Tempered / Laminated |
| Press                |
| Grey, Black          |
|                      |

#### **VIRGO** Profiles



Scale: 1/2

#### **Guillotine System**

#### **VIRGO**



| D    | CI.  | KI- |     |
|------|------|-----|-----|
| -Prc | MILE | Na  | me. |

Top Profile

Code Nr.:

KPG-GP3-1

Weight kg/m:

22,82 kg - 7,00 m - (3,26 kg/m)

19,56 kg - 6,00 m - (3,26 kg/m)

16,30 kg - 5,00 m - (3,26 kg/m)

13,04 kg - 4,00 m - (3,26 kg/m)

9,78 kg - 3,00 m - (3,26 kg/m)



#### Profile Name:

Cover Profile

Code Nr.:

KPG-KAP3-2

Weight kg/m:

2,40 kg - 4,00 m - (0,60 kg/m)



#### Profile Name:

Side Frame Profile

Code Nr.:

KPG-YK-8

Weight kg/m:

15,00 kg - 6,00 m - (2,50 kg/m)



#### Profile Name:

**Bottom Profile** 

Code Nr.:

KPG-AK-3

Weight kg/m:

5,30 kg - 4,00 m - (1,33 kg/m)

### **VIRGO** Profiles



Scale: 1/2

#### **Guillotine System**

### **VIRGO**



Profile Name:

Side Frame Profil

Code Nr.:

KPG-YK1-9

Weight kg/m:

5,22 kg - 6,00 m - (0,87 kg/m)



Profile Name:

Side Frame Profil

Code Nr.:

KPG-YK2-10

Weight kg/m: / Ağırlık

5,34 kg - 6,00 m - (0,89 kg/m)



Profile Name:

Side Frame Cap Profil

Code Nr.:

KPG-YKK-11

Weight kg/m:

0,60 kg - 3,00 m - (0,20 kg/m)



Profile Name:

Railing Profile

Code Nr.: / Kod No.:

KPG-KÜP-4