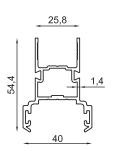

### LEO MINOR

| Profile Technical Properties    |                |
|---------------------------------|----------------|
| Rail Profile                    | 40 x 65,4 mm   |
| Wall Thickness of Rail Profile  | 2,5 mm         |
| Panel Profile                   | 38,6 x 32,4 mm |
| Wall Thickness of Panel Profile | 1,4 mm         |

#### **LEO MINOR**

Profile Name:

Rail Profil

Code Nr.: / Kod No.:

KP4-RP-014

Weight kg/m:

9,70 kg - 6,50 m - (1,50 kg/m)

Profile Name: