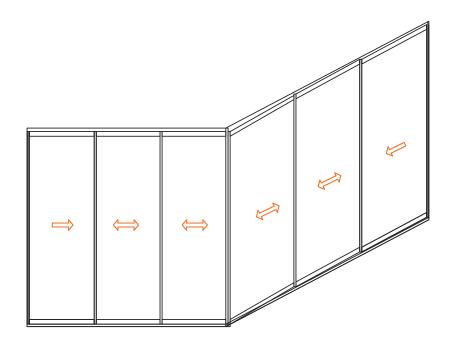

## **LEO** Technical Properties

#### Single Glazed Folding System

LEO

| Profile Technical Properties    |            |
|---------------------------------|------------|
| Rail Profile                    | 43 x 61 mm |
| Wall Thickness of Rail Profile  | 2,5 mm     |
| Panel Profile                   | 41 x 41 mm |
| Wall Thickness of Panel Profile | 2 mm       |

| Technical Properties Roof   |                                  |
|-----------------------------|----------------------------------|
| System Height               | 3000 - 3200 mm                   |
| Panel Width                 | 700 - 750 mm                     |
| Glass Thickness             | 8 mm & 10 mm                     |
| Glass Type                  | Tempered / Laminated             |
| Profile Colors (In Stock)   | Anodized, Bronze, Press, Eloksal |
| Panel Cap Colors (In Stock) | Grey, Black                      |