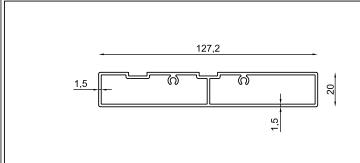

Weight kg/m:

3,40 kg - 6,50 m - (0,53 kg/m)

Profile Name:

U Drapery Box Profile

Code Nr.:

KP3-PUKP-047

Weight kg/m:

7,30 kg - 6,50 m - (1,12 kg/m)