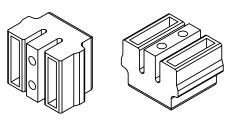

Scale: 1/2

| Name:  Guide Wheels  Code Nr.:  KP3-CTM-109  Material:  Zamac  Name:  Straight Move Wheels  Code Nr.:  KP3-CTM-108  Material:  Zamac  Name: |  |
|---------------------------------------------------------------------------------------------------------------------------------------------|--|
| Code Nr.:  KP3-CTM-109  Material:  Zamac  Name:  Straight Move Wheels  Code Nr.:  KP3-CTM-108  Material:  Zamac                             |  |
| KP3-CTM-109  Material:  Zamac  Name:  Straight Move Wheels  Code Nr.:  KP3-CTM-108  Material:  Zamac                                        |  |
| Material:  Zamac  Name:  Straight Move Wheels  Code Nr.:  KP3-CTM-108  Material:  Zamac                                                     |  |
| Zamac  Name: Straight Move Wheels  Code Nr.: KP3-CTM-108  Material: Zamac                                                                   |  |
| Name:  Straight Move Wheels  Code Nr.:  KP3-CTM-108  Material:  Zamac                                                                       |  |
| Straight Move Wheels  Code Nr.:  KP3-CTM-108  Material:  Zamac                                                                              |  |
| Code Nr.:  KP3-CTM-108  Material:  Zamac                                                                                                    |  |
| KP3-CTM-108  Material:  Zamac                                                                                                               |  |
| Material: Zamac                                                                                                                             |  |
| Zamac                                                                                                                                       |  |
|                                                                                                                                             |  |
| Name:                                                                                                                                       |  |
| ranc.                                                                                                                                       |  |
| Hingers For The First Panel                                                                                                                 |  |
| Code Nr.:                                                                                                                                   |  |
| KP3-MT-105                                                                                                                                  |  |
| Material:                                                                                                                                   |  |
| Zamac                                                                                                                                       |  |
| Name:                                                                                                                                       |  |
| Fixed Panel Apparatus                                                                                                                       |  |
| Code Nr.:                                                                                                                                   |  |
| KP3-ST-106                                                                                                                                  |  |
| Material:                                                                                                                                   |  |
| Polyamide                                                                                                                                   |  |
| Name:                                                                                                                                       |  |
| Side Jamb Apparatrus                                                                                                                        |  |
| Code Nr.:                                                                                                                                   |  |
| KP3-YKAG-204                                                                                                                                |  |
| Material:                                                                                                                                   |  |
| Polyamide                                                                                                                                   |  |