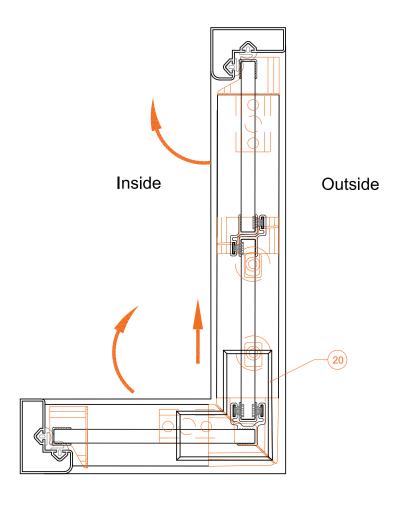

#### Single Glazed Folding System

**LEO** 

Name

Angular Conjunction

Code Nr.:

KP3-DGM-702

Material:

Zamac