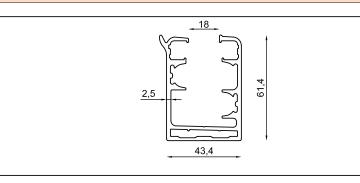

#### Single Glazed Folding System

LEO

| Profile Technical Properties    |            |
|---------------------------------|------------|
| Rail Profile                    | 43 x 61 mm |
| Wall Thickness of Rail Profile  | 2,5 mm     |
| Panel Profile                   | 41 x 41 mm |
| Wall Thickness of Panel Profile | 2 mm       |

#### Single Glazed Folding System

LEO

Profile Name:

Rail Profil

Code Nr.:

KP3-RP-014

Weight kg/m:

11,00 kg - 6,50 m - (1,70 kg/m)