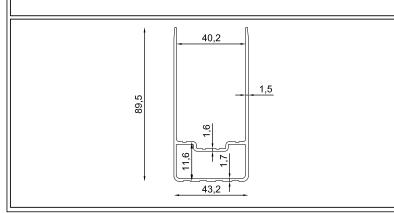

| 650 mm                  |
| Glass Thickness             | 8 mm & 10 mm            |
| Glass Type                  | Tempered / Laminated    |
| Profile Colors (In Stock)   | Anodized, Bronze, Press |
| Panel Cap Colors (In Stock) | Grey, Black             |

#### **LEO MINOR** Profiles



Scale: 1/1

#### Single Glazed Folding System

#### **LEO MINOR**



Profile Name:

Rail Profil

Code Nr.: / Kod No.:

KP4-RP-014

Weight kg/m:

9,70 kg - 6,50 m - (1,50 kg/m)



Profile Name:

Panel Profil 8 mm

Code Nr.:

KP4-BP-007

Weight kg/m:

4,60 kg - 6,00 m - (0,77 kg/m)



Profile Name:

Panel Profil 10mm

Code Nr.:

KP4-BP-007

Weight kg/m:

4,60 kg - 6m - (0,77 kg/m)



Profile Name:

Side Jamb Profile

Code Nr.:

**KP4-YKP-021** 

Weight kg/m:

3,25 kg - 6,50 m - (0,50 kg/m)



Profile Name:

U Drapery Box Profile

Code Nr.:

KP4-PUKP-047

Weight kg/m:

7,00 kg - 6,50 m - (1,07 kg/m)

#### **LEO MINOR** Profiles



Scale: 1/1

#### Single Glazed Folding System

### **LEO MINOR**



Profile Name:

Espagnolette Lock Profile

Code Nr.:

KP4-İKP-0030 (8 - 10 mm)

Weight kg/m:

5,75 kg - 6,50 m - (0,88 kg/m)



Profile Name:

Lock Response Profile

Code Nr.:

KP4-KKP-0031 (8 - 10 mm)

Weight kg/m:

4,55 kg - 6,50 m - (0,70 kg/m)



Profile Name:

90° Suppository

Code Nr.:

KP-AHFD-024

Weight kg/m:

1,80 kg - 6,00 m - (0,30 kg/m)



Profile Name:

135° Corner Strip

Code Nr.:

KP4-AHFD-025

Weight kg/m:

1,00 kg - 6,00 m - (0,17 kg/m)



Profile Name:

135° Corner Strip

Code Nr.:

KP4-AHFK-025

Weight kg/m:

1,00 kg - 6,00 m - (0,17 kg/m)

#### **LEO MINOR** Profi