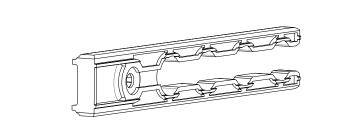

#### Single Glazed Folding System

LEO

Profile Name:

Rail Profil

Code Nr.:

KP3-RP-014

Weight kg/m:

11,00 kg - 6,50 m - (1,70 kg/m)

#### Single Glazed Folding System

LEO

| Profile Technical Properties    |            |
|---------------------------------|------------|
| Rail Profile                    | 43 x 61 mm |
| Wall Thickness of Rail Profile  | 2,5 mm     |
| Panel Profile                   | 41 x 41 mm |
| Wall Thickness of Panel Profile | 2 mm       |