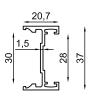

#### **LEO MINOR**

Profile Name:

Rail Profil

Code Nr.: / Kod No.:

KP4-RP-014

Weight kg/m:

9,70 kg - 6,50 m - (1,50 kg/m)

Profile Name:

### LEO MINOR

| Profile Technical Properties    |                |
|---------------------------------|----------------|
| Rail Profile                    | 40 x 65,4 mm   |
| Wall Thickness of Rail Profile  | 2,5 mm         |
| Panel Profile                   | 38,6 x 32,4 mm |
| Wall Thickness of Panel Profile | 1,4 mm         |