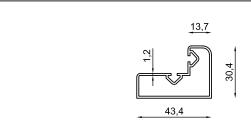

### LEO MINOR

| Profile Technical Properties    |                |
|---------------------------------|----------------|
| Rail Profile                    | 40 x 65,4 mm   |
| Wall Thickness of Rail Profile  | 2,5 mm         |
| Panel Profile                   | 38,6 x 32,4 mm |
| Wall Thickness of Panel Profile | 1,4 mm         |

#### **LEO MINOR**

Profile Name:

Rail Profil

Code Nr.: / Kod No.:

KP4-RP-014

Weight kg/m:

9,70 kg - 6,50 m - (1,50 kg/m)

Profile Name: