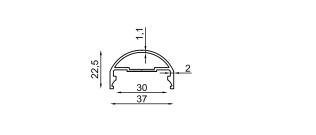

#### Single Glazed Folding System

**LEO** 

Profile Name:

H-Double Side Strip

Code Nr.:

KP4-AHF-022

Weight kg/m:

1,50 kg - 6,00 m - (0,25 kg/m)

#### LEO MINOR

Profile Name:

H-Double Side Strip

Code Nr.:

KP4-AHF-022

Weight kg/m:

1,50 kg - 6,00 m - (0,25 kg/m)

Profile Name: