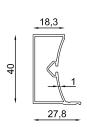

#### Single Glazed Folding System

LYRA

| Profile Technical Properties    |            |
|---------------------------------|------------|
| Rail Profile                    | 40 x 61 mm |
| Wall Thickness of Rail Profile  | 1,8 mm     |
| Panel Profile                   | 36 x 36 mm |
| Wall Thickness of Panel Profile | 1,2 mm     |