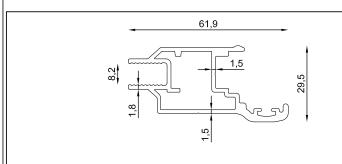

Press |
| Panel Cap Colors (In Stock) | Grey, Black             |

#### **LEO MINOR** Profiles



Scale: 1/1

#### Single Glazed Folding System

#### **LEO MINOR**



Profile Name:

Rail Profil

Code Nr.: / Kod No.:

KP4-RP-014

Weight kg/m:

9,70 kg - 6,50 m - (1,50 kg/m)



Profile Name:

Panel Profil 8 mm

Code Nr.:

KP4-BP-007

Weight kg/m:

4,60 kg - 6,00 m - (0,77 kg/m)



Profile Name:

Panel Profil 10mm

Code Nr.:

KP4-BP-007

Weight kg/m:

4,60 kg - 6m - (0,77 kg/m)



Profile Name:

Side Jamb Profile

Code Nr.:

**KP4-YKP-021** 

Weight kg/m:

3,25 kg - 6,50 m - (0,50 kg/m)



Profile Name:

U Drapery Box Profile

Code Nr.:

KP4-PUKP-047

Weight kg/m:

7,00 kg - 6,50 m - (1,07 kg/m)

#### **LEO MINOR** Profiles



Scale: 1/1

#### Single Glazed Folding System

### **LEO MINOR**



Profile Name:

Espagnolette Lock Profile

Code Nr.:

KP4-İKP-0030 (8 - 10 mm)

Weight kg/m:

5,75 kg - 6,50 m - (0,88 kg/m)



Profile Name:

Lock Response Profile

Code Nr.:

KP4-KKP-0031 (8 - 10 mm)

Weight kg/m:

4,55 kg - 6,50 m - (0,70 kg/m)



Profile Name:

90° Suppository

Code Nr.:

KP-AHFD-024

Weight kg/m:

1,80 kg - 6,00 m - (0,30 kg/m)



Profile Name:

135° Corner Strip

Code Nr.:

KP4-AHFD-025

Weight kg/m:

1,00 kg - 6,00 m - (0,17 kg/m)



Profile Name:

135° Corner Strip

Code Nr.:

KP4-AHFK-025

Weight kg/m:

1,00 kg - 6,00 m - (0,17 kg/m)

#### **LEO MINOR** Profiles



Scale: 1/1

#### Single Glazed Folding System

#### LEO MINOR



Profile Name:

H-Double Side Strip

Code Nr.:

KP4-AHF-022

Weight kg/m:

1,50 kg - 6,00 m - (0,25 kg/m)



Profile Name:

H-Single Side