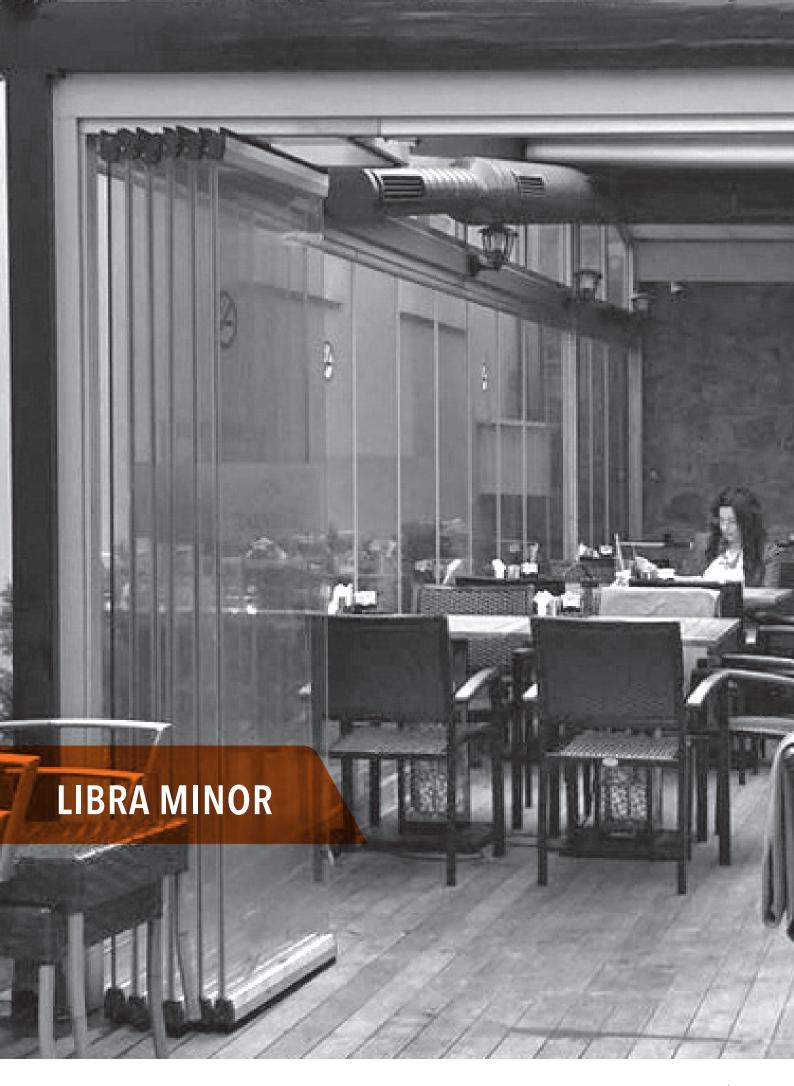

| Sliding End Lock:     |
|                            | Code Nr.:             |
|                            | KPV-SK-102            |
|                            | Material:             |
|                            | Zamac                 |
|                            | Name:                 |
|                            | Rail Centering Pin    |
|                            | Code Nr.:             |
|                            | KPEV-RMP-113          |
|                            | Material:             |
|                            | Aluminum              |

#### **LIBRA MINOR** Section





#### Top Hanging Folding System

#### LIBRA MINOR



01 KPEV- BPE-03

02 KPEV- YT-200

03 KPEV- KF-120

#### **LIBRA MINOR** Section







#### **LIBRA MINOR** Front View







## **ARISTA MINOR**

Single Glazed High Threshod Sliding System



### **ARISTA MINOR** Technical Properties



#### Single Glazed High Threshod Sliding System

#### ARISTA MINOR

| Profile Technical Properties    |              |
|---------------------------------|--------------|
| Rail Profile                    | 6,8 x 109 mm |
| Wall Thickness of Rail Profile  | 1,7 mm       |
| Panel Profile                   | 16 x 80 mm   |
| Wall Thickness of Panel Profile | 1,7 mm       |

| Technical Properties Roof   |                      |
|-----------------------------|----------------------|
| System Height               | 2500 - 3000 mm       |
| Panel Width                 | 800 - 1000 mm        |
| Glass Thickness             | 8 mm                 |
| Glass Type                  | Temp