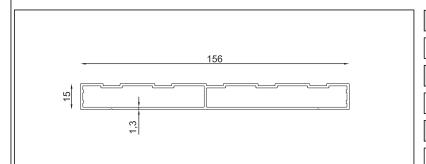

#### **LEO** Front View

Scale: 1/2

Front View

| 14 | KP3-KTB-801 | 17 KP3-KT-400 |
|----|-------------|---------------|
| 15 | KP3-K3-403  |               |
| 16 | KP3-TA-806  |               |