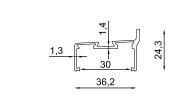

#### Single Glazed Folding System

LEO

| Profile Technical Properties    |            |
|---------------------------------|------------|
| Rail Profile                    | 43 x 61 mm |
| Wall Thickness of Rail Profile  | 2,5 mm     |
| Panel Profile                   | 41 x 41 mm |
| Wall Thickness of Panel Profile | 2 mm       |