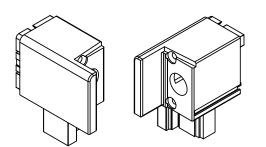

Scale: 1/2

| Name:  Guide Wheels  Code Nr.:  KP3-CTM-109  Material:  Zamac  Name:  Straight Move Wheels  Code Nr.:  KP3-CTM-108  Material:  Zamac  Name: |  |
|---------------------------------------------------------------------------------------------------------------------------------------------|--|
| Code Nr.:  KP3-CTM-109  Material:  Zamac  Name:  Straight Move Wheels  Code Nr.:  KP3-CTM-108  Material:  Zamac                             |  |
| KP3-CTM-109  Material:  Zamac  Name:  Straight Move Wheels  Code Nr.:  KP3-CTM-108  Material:  Zamac                                        |  |
| Material:  Zamac  Name:  Straight Move Wheels  Code Nr.:  KP3-CTM-108  Material:  Zamac                                                     |  |
| Zamac  Name: Straight Move Wheels  Code Nr.: KP3-CTM-108  Material: Zamac                                                                   |  |
| Name:  Straight Move Wheels  Code Nr.:  KP3-CTM-108  Material:  Zamac                                                                       |  |
| Straight Move Wheels  Code Nr.:  KP3-CTM-108  Material:  Zamac                                                                              |  |
| Code Nr.:  KP3-CTM-108  Material:  Zamac                                                                                                    |  |
| KP3-CTM-108  Material:  Zamac                                                                                                               |  |
| Material: Zamac                                                                                                                             |  |
| Zamac                                                                                                                                       |  |
|                                                                                                                                             |  |
| Name:                                                                                                                                       |  |
| ranc.                                                                                                                                       |  |
| Hingers For The First Panel                                                                                                                 |  |
| Code Nr.:                                                                                                                                   |  |
| KP3-MT-105                                                                                                                                  |  |
| Material:                                                                                                                                   |  |
| Zamac                                                                                                                                       |  |
| Name:                                                                                                                                       |  |
| Fixed Panel Apparatus                                                                                                                       |  |
| Code Nr.:                                                                                                                                   |  |
| KP3-ST-106                                                                                                                                  |  |
| Material:                                                                                                                                   |  |
| Polyamide                                                                                                                                   |  |
| Name:                                                                                                                                       |  |
| Side Jamb Apparatrus                                                                                                                        |  |
| Code Nr.:                                                                                                                                   |  |
| KP3-YKAG-204                                                                                                                                |  |
| Material:                                                                                                                                   |  |
| Polyamide                                                                                                                                   |  |