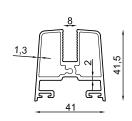

#### Single Glazed Folding System

LEO

| Profile Technical Properties    |            |
|---------------------------------|------------|
| Rail Profile                    | 43 x 61 mm |
| Wall Thickness of Rail Profile  | 2,5 mm     |
| Panel Profile                   | 41 x 41 mm |
| Wall Thickness of Panel Profile | 2 mm       |