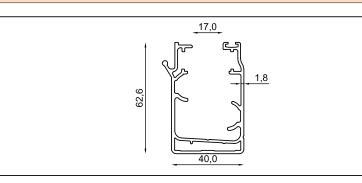

#### Single Glazed Folding System

LEO

Profile Name:

Rail Profil

Code Nr.:

KP3-RP-014

Weight kg/m:

11,00 kg - 6,50 m - (1,70 kg/m)