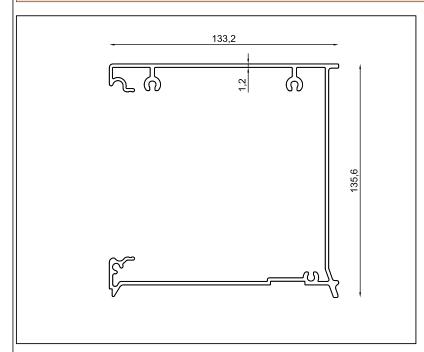

ofile                   | 29 x 34 mm   |
| Wall Thickness of Bottom Panel Profile | 2 mm         |
| Side Panel Profile                     | 29 x 33 mm   |
| Wall Thickness of Side Panel Profile   | 3 mm         |
|                                        |              |

### Cleanable System

| Technical Properties Roof   |                      |
|-----------------------------|----------------------|
| System Height               | 3000 mm              |
| Panel Width                 | 4000 mm              |
| Glass Thickness             | 22 mm Double Glass   |
| Glass Type                  | Tempered / Laminated |
| Profile Colors (In Stock)   | Press                |
| Panel Cap Colors (In Stock) | Grey, Black          |



Scale: 1/2

#### **Vertical Sliding System**

#### **VEGA**



| _   |        |      |      |
|-----|--------|------|------|
| Dro | √fil ∩ | Nar  | mo:  |
|     | лпе    | INAL | 11€. |

Top Profile

Code Nr.:

KPSG-ÜP-01

Weight kg/m:

22,82 kg - 7,00 m - (3,26 kg/m)

19,56 kg - 6,00 m - (3,26 kg/m)

16,30 kg - 5,00 m - (3,26 kg/m)

13,04 kg - 4,00 m - (3,26 kg/m)

9,78 kg - 3,00 m - (3,26 kg/m)



Profile Name:

Cover Profile

Code Nr.:

KPG-KAP3-2

Weight kg/m:

2,40 kg - 4,00 m - (0,60 kg/m)



Profile Name:

Side Body Strut Frame Profile

Code Nr.: / Kod No.:

KPSG-YGDK-01

Weight kg/m:

9,67 kg - 6,00 m - (1,61 kg/m)



Profile Name:

Bottom Profile

Code Nr.: / Kod No.:

KPSG-MAKP-01

Weight kg/m:

5,16 kg - 4,00 m - (1,29 kg/m)



Scale: 1/2

#### Vertical Sliding System

**VEGA** 



Profile Name:

Movable Handrail Cover

Code Nr.:

KPSG-H