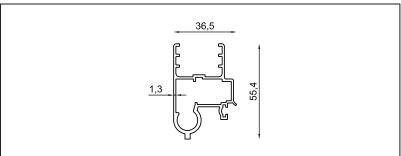

#### Single Glazed Folding System

LYRA

Profile Name:

Rail Profile

Code Nr.:

**KPL-RP-1007** 

Weight kg/m:

7,80 kg - 6,5 m - (1,20 kg/m)

#### Single Glazed Folding System

LYRA

| Profile Technical Properties    |            |
|---------------------------------|------------|
| Rail Profile                    | 40 x 61 mm |
| Wall Thickness of Rail Profile  | 1,8 mm     |
| Panel Profile                   | 36 x 36 mm |
| Wall Thickness of Panel Profile | 1,2 mm     |