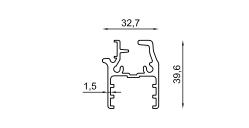

#### Single Glazed Folding System

LEO

| Profile Technical Properties    |            |
|---------------------------------|------------|
| Rail Profile                    | 43 x 61 mm |
| Wall Thickness of Rail Profile  | 2,5 mm     |
| Panel Profile                   | 41 x 41 mm |
| Wall Thickness of Panel Profile | 2 mm       |