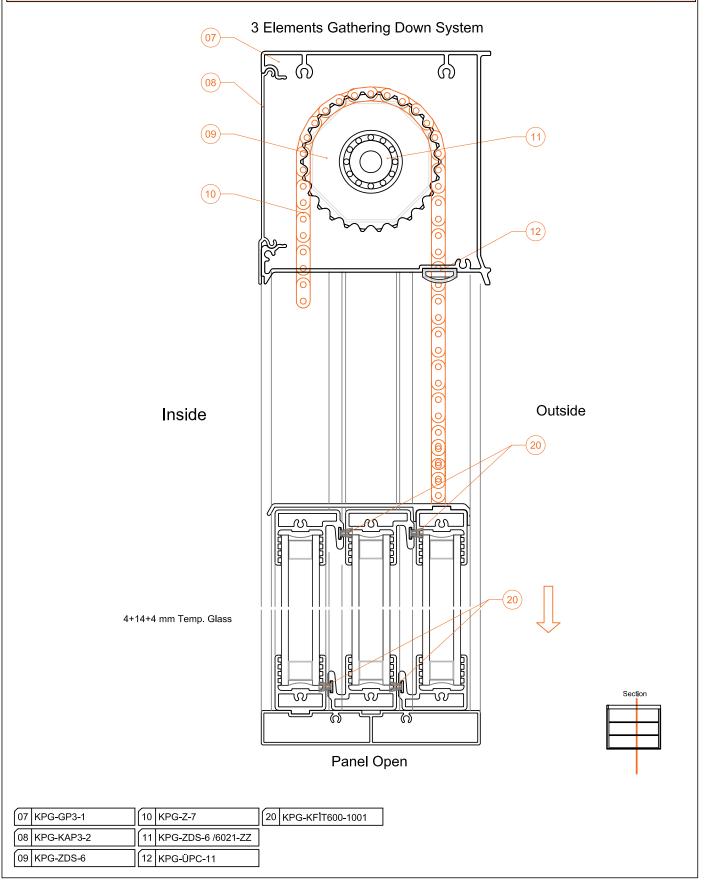

#### LEO Single Glazed Folding System 07 (80) (02) 03 (13) (10) (04) (02) Outside Inside 8/10mm (11) (GLASS) Inside Outside (02) (04) 03 (06) Section (02) (07) (05) 01 KP3-PUKP-047 04 KP3-BP-007 07 KPI-UFE-2 10 KP4-AHF-023 13 KPO-KFIT1000-1002 08 KP3-MT-105 02 KP3-CTM-109 05 KP3-YKP-021 11 KP3-CDTM-108 03 KP3-RP-014 06 KP3-YKBK-511 09 KP3-DBK-501 12 KP4-AHF-022