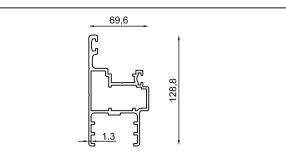

#### Single Glazed Folding System

LEO

| Profile Technical Properties    |            |
|---------------------------------|------------|
| Rail Profile                    | 43 x 61 mm |
| Wall Thickness of Rail Profile  | 2,5 mm     |
| Panel Profile                   | 41 x 41 mm |
| Wall Thickness of Panel Profile | 2 mm       |