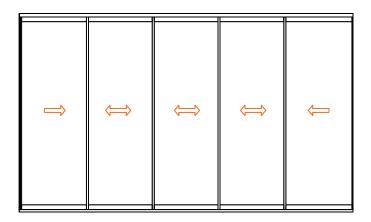

## **LEO** Technical Properties

#### Single Glazed Folding System

LEO

| Profile Technical Properties    |            |
|---------------------------------|------------|
| Rail Profile                    | 43 x 61 mm |
| Wall Thickness of Rail Profile  | 2,5 mm     |
| Panel Profile                   | 41 x 41 mm |
| Wall Thickness of Panel Profile | 2 mm       |