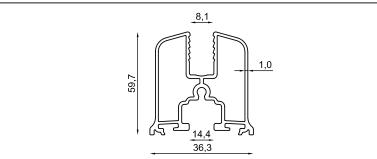

Profile Name:

Panel Profil 8mm

Code Nr.:

KP3-BP-007-8mm

Weight kg/m:

5,60 kg - 6,00 m - (0,94 kg/m)

Profile Name:

Panel Profil 10 mm

Code Nr.:

KP3-BP-007-10mm

Weight kg/m:

5,60 kg - 6,00 m - (0,94 kg/m)

Profile Name:

Side Jamb Profile

Code Nr.:

KP3-YKP-021