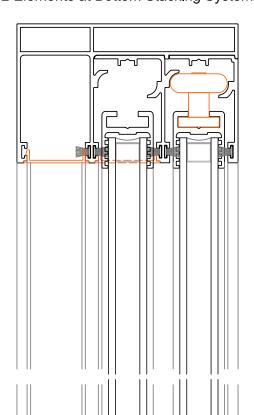

#### LEO Single Glazed Folding System 07 (80) (02) 03 (13) (10) (04) (02) Outside Inside 8/10mm (11) (GLASS) Inside Outside (02) (04) 03 (06) Section (02) (07) (05) 01 KP3-PUKP-047 04 KP3-BP-007 07 KPI-UFE-2 10 KP4-AHF-023 13 KPO-KFIT1000-1002 08 KP3-MT-105 02 KP3-CTM-109 05 KP3-YKP-021 11 KP3-CDTM-108 03 KP3-RP-014 06 KP3-YKBK-511 09 KP3-DBK-501 12 KP4-AHF-022

### **LEO** Section

Scale: 1/2

Single Glazed Folding System

LEO

## **LEO** Section

Scale: 1/2