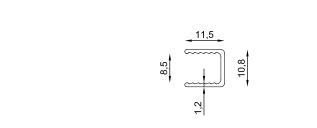

Code Nr.:

KPL-YKP-1009

Weight kg/m:

2,47 kg - 6,5 m - (0,38 kg/m)

Profile Name:

U-Strip / U-Fitil

Code Nr.:

KPİ-UFE-2