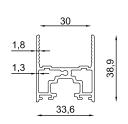

### LEO MINOR

| Profile Technical Properties    |                |
|---------------------------------|----------------|
| Rail Profile                    | 40 x 65,4 mm   |
| Wall Thickness of Rail Profile  | 2,5 mm         |
| Panel Profile                   | 38,6 x 32,4 mm |
| Wall Thickness of Panel Profile | 1,4 mm         |