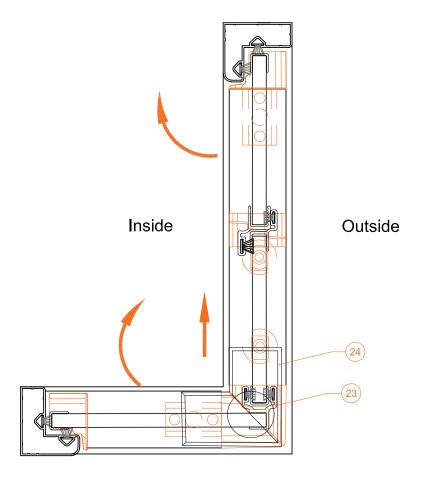

**LEO MINOR** 

24 KP4-DGM-702

23 KP-AHFD-025

Single Glazed Folding System

**LEO MINOR** 

17 KP4-KT-400 14 KP4-KTB-801 15 KP4-K3-403 16 KP4-SBK-200