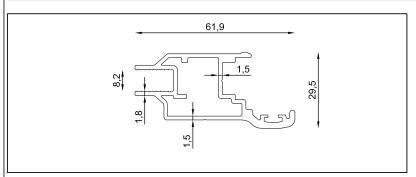

Weight kg/m:

3,40 kg - 6,50 m - (0,53 kg/m)

Profile Name:

U Drapery Box Profile

Code Nr.:

KP3-PUKP-047

Weight kg/m:

7,30 kg - 6,50 m - (1,12 kg/m)