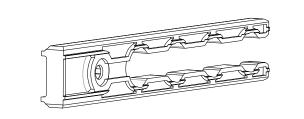

#### Single Glazed Folding System

LEO

Profile Name:

Rail Profil

Code Nr.:

KP3-RP-014

Weight kg/m:

11,00 kg - 6,50 m - (1,70 kg/m)

#### Single Glazed Folding System

LEO

| Profile Technical Properties    |            |
|---------------------------------|------------|
| Rail Profile                    | 43 x 61 mm |
| Wall Thickness of Rail Profile  | 2,5 mm     |
| Panel Profile                   | 41 x 41 mm |
| Wall Thickness of Panel Profile | 2 mm       |