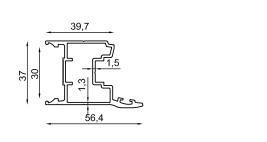

#### Single Glazed Folding System

LEO

Profile Name:

Rail Profil

Code Nr.:

KP3-RP-014

Weight kg/m:

11,00 kg - 6,50 m - (1,70 kg/m)

#### Single Glazed Folding System

LEO

| Profile Technical Properties    |            |
|---------------------------------|------------|
| Rail Profile                    | 43 x 61 mm |
| Wall Thickness of Rail Profile  | 2,5 mm     |
| Panel Profile                   | 41 x 41 mm |
| Wall Thickness of Panel Profile | 2 mm       |