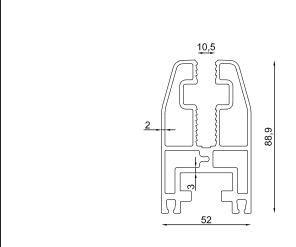

### LEO MINOR

| Profile Technical Properties    |                |
|---------------------------------|----------------|
| Rail Profile                    | 40 x 65,4 mm   |
| Wall Thickness of Rail Profile  | 2,5 mm         |
| Panel Profile                   | 38,6 x 32,4 mm |
| Wall Thickness of Panel Profile | 1,4 mm         |