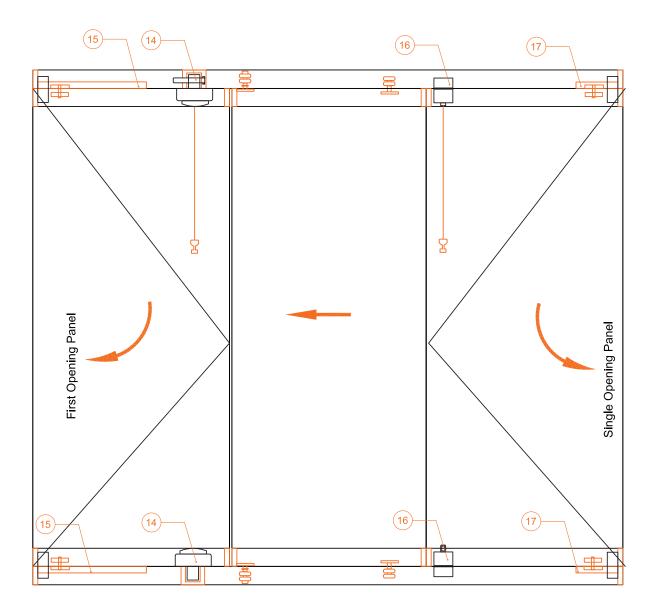

#### **LEO** Front View

Scale: 1/2

Front View

| 14 | KP3-KTB-801 | 17 KP3-KT-400 |
|----|-------------|---------------|
| 15 | KP3-K3-403  |               |
| 16 | KP3-TA-806  |               |