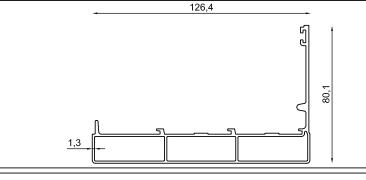

Weight kg/m:

3,40 kg - 6,50 m - (0,53 kg/m)

Profile Name:

U Drapery Box Profile

Code Nr.:

KP3-PUKP-047

Weight kg/m:

7,30 kg - 6,50 m - (1,12 kg/m)

3,25 kg - 6,50 m - (0,50 kg/m)

Profile Name:

U Drapery Box Profile

Code Nr.:

KP4-PUKP-047

Weight kg/m:

7,00 kg - 6,50 m - (1,07 kg/m)