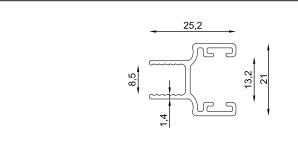

### LEO MINOR

| Profile Technical Properties    |                |
|---------------------------------|----------------|
| Rail Profile                    | 40 x 65,4 mm   |
| Wall Thickness of Rail Profile  | 2,5 mm         |
| Panel Profile                   | 38,6 x 32,4 mm |
| Wall Thickness of Panel Profile | 1,4 mm         |