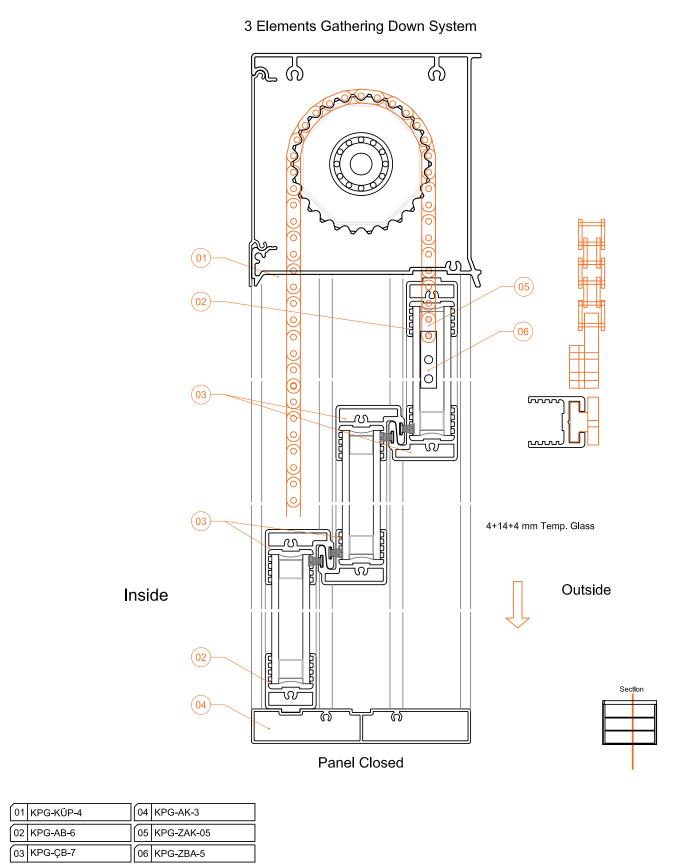

#### LEO Single Glazed Folding System 07 (80) (02) 03 (13) (10) (04) (02) Outside Inside 8/10mm (11) (GLASS) Inside Outside (02) (04) 03 (06) Section (02) (07) (05) 01 KP3-PUKP-047 04 KP3-BP-007 07 KPI-UFE-2 10 KP4-AHF-023 13 KPO-KFIT1000-1002 08 KP3-MT-105 02 KP3-CTM-109 05 KP3-YKP-021 11 KP3-CDTM-108 03 KP3-RP-014 06 KP3-YKBK-511 09 KP3-DBK-501 12 KP4-AHF-022