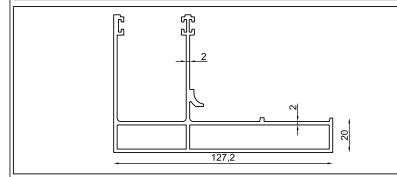

#### Single Glazed Folding System

LEO

Profile Name:

Rail Profil

Code Nr.:

KP3-RP-014

Weight kg/m:

11,00 kg - 6,50 m - (1,70 kg/m)

Weight kg/m:

3,40 kg - 6,50 m - (0,53 kg/m)

Profile Name:

U Drapery Box Profile

Code Nr.:

KP3-PUKP-047

Weight kg/m:

7,30 kg - 6,50 m - (1,12 kg/m)