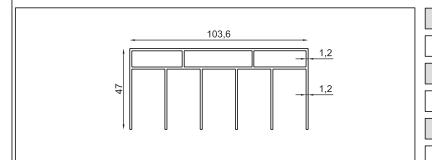

#### Single Glazed Folding System

LEO

| Profile Technical Properties    |            |
|---------------------------------|------------|
| Rail Profile                    | 43 x 61 mm |
| Wall Thickness of Rail Profile  | 2,5 mm     |
| Panel Profile                   | 41 x 41 mm |
| Wall Thickness of Panel Profile | 2 mm       |

| Technical Properties Roof   |                                  |
|-----------------------------|----------------------------------|
| System Height               | 3000 - 3200 mm                   |
| Panel Width                 | 700 - 750 mm                     |
| Glass Thickness             | 8 mm & 10 mm                     |
| Glass Type                  | Tempered / Laminated             |
| Profile Colors (In Stock)   | Anodized, Bronze, Press, Eloksal |
| Panel Cap Colors (In Stock) | Grey, Black                      |