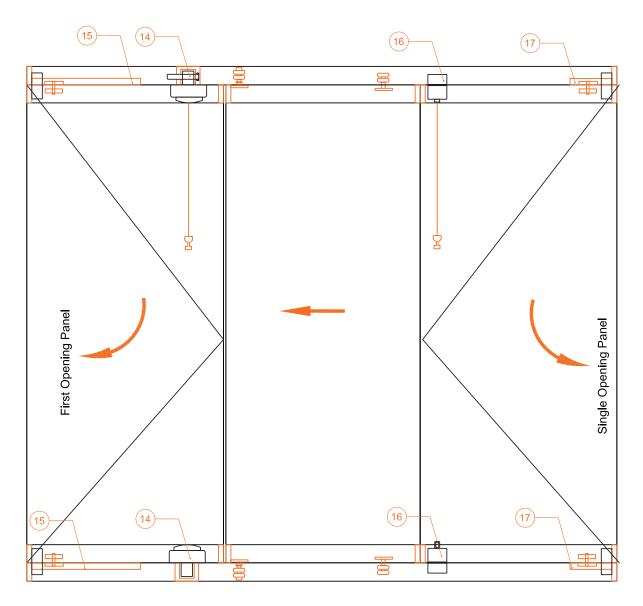

#### **LEO** Front View

Scale: 1/2

Front View

| 14 | KP3-KTB-801 | 17 KP3-KT-400 |
|----|-------------|---------------|
| 15 | KP3-K3-403  |               |
| 16 | KP3-TA-806  |               |