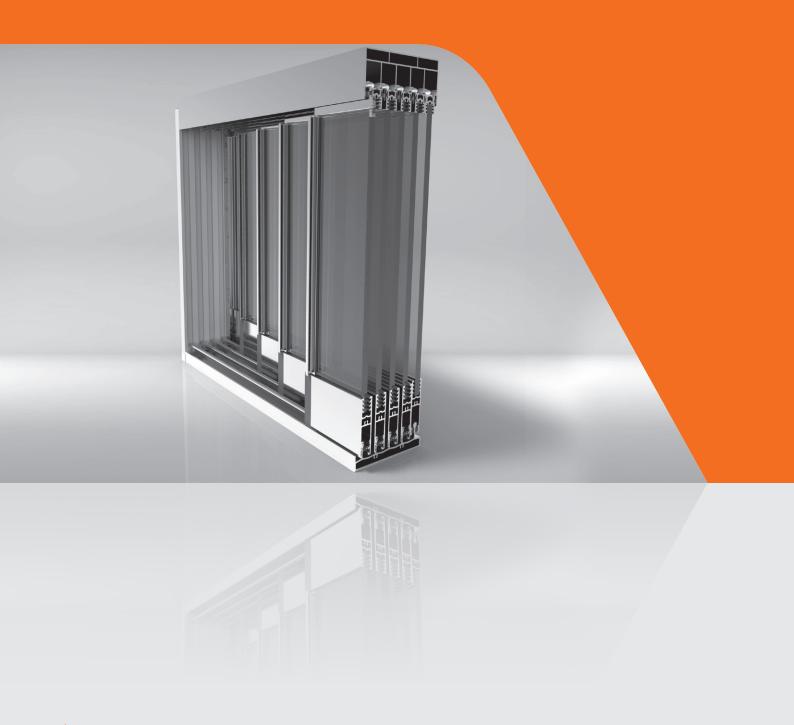

| Code Nr.:             |
|                            | KPV-SK-102            |
|                            | Material:             |
|                            | Zamac                 |
|                            | Name:                 |
|                            | Rail Centering Pin    |
|                            | Code Nr.:             |
|                            | KPEV-RMP-113          |
|                            | Material:             |
|                            | Aluminum              |

#### **LIBRA MINOR** Section





#### Top Hanging Folding System

#### LIBRA MINOR



01 KPEV- BPE-03

02 KPEV- YT-200

03 KPEV- KF-120

#### **LIBRA MINOR** Section







#### **LIBRA MINOR** Front View







## **ARISTA MINOR**

Single Glazed High Threshod Sliding System



### **ARISTA MINOR** Technical Properties



#### Single Glazed High Threshod Sliding System

#### ARISTA MINOR

| Profile Technical Properties    |              |
|---------------------------------|--------------|
| Rail Profile                    | 6,8 x 109 mm |
| Wall Thickness of Rail Profile  | 1,7 mm       |
| Panel Profile                   | 16 x 80 mm   |
| Wall Thickness of Panel Profile | 1,7 mm       |

| Technical Properties Roof   |                      |
|-----------------------------|----------------------|
| System Height               | 2500 - 3000 mm       |
| Panel Width                 | 800 - 1000 mm        |
| Glass Thickness             | 8 mm                 |
| Glass Type                  | Tempered / Laminated |
| Profile Colors (In Stock)   | Anodized, Press