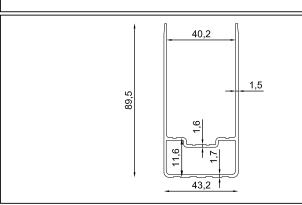

#### Single Glazed Folding System

LYRA

Profile Name:

Rail Profile

Code Nr.:

**KPL-RP-1007** 

Weight kg/m:

7,80 kg - 6,5 m - (1,20 kg/m)