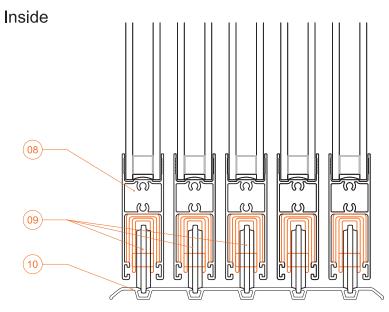

#### **LEO** Front View

Scale: 1/2

Front View

| 14 | KP3-KTB-801 | 17 KP3-KT-400 |
|----|-------------|---------------|
| 15 | KP3-K3-403  |               |
| 16 | KP3-TA-806  |               |