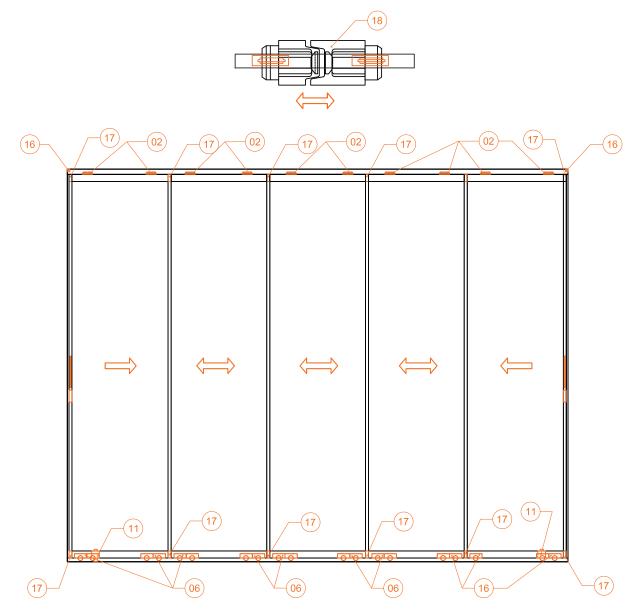

KPO-YKP-03

Weight kg/m:

3,60 kg - 6,50 m - (0,55 kg/m)

Profile Name:

135° Side Frame

Code Nr.:

KPO-135CP-07

Weight kg/m:

Weight kg/m:

2,66 kg - 6,50 m - (0,41 kg/m)

Profile Name:

New Spacer Gasket

Code Nr.:

KP10-YAÇ-10

Weight kg/m:

Rubber