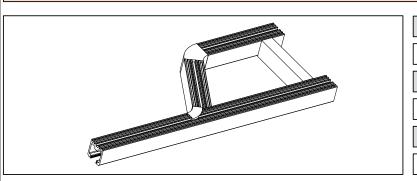

### LEO MINOR

| Profile Technical Properties    |                |
|---------------------------------|----------------|
| Rail Profile                    | 40 x 65,4 mm   |
| Wall Thickness of Rail Profile  | 2,5 mm         |
| Panel Profile                   | 38,6 x 32,4 mm |
| Wall Thickness of Panel Profile | 1,4 mm         |