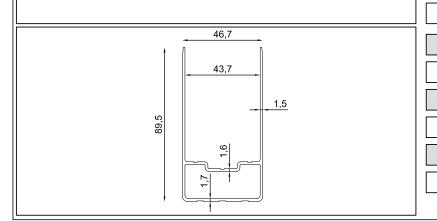

#### Single Glazed Folding System

LYRA

| Profile Technical Properties    |            |
|---------------------------------|------------|
| Rail Profile                    | 40 x 61 mm |
| Wall Thickness of Rail Profile  | 1,8 mm     |
| Panel Profile                   | 36 x 36 mm |
| Wall Thickness of Panel Profile | 1,2 mm     |

#### Single Glazed Folding System

LYRA

Profile Name:

Rail Profile

Code Nr.:

**KPL-RP-1007** 

Weight kg/m:

7,80 kg - 6,5 m - (1,20 kg/m)