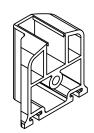

## **LEO** Technical Properties

#### Single Glazed Folding System

LEO

| Profile Technical Properties    |            |
|---------------------------------|------------|
| Rail Profile                    | 43 x 61 mm |
| Wall Thickness of Rail Profile  | 2,5 mm     |
| Panel Profile                   | 41 x 41 mm |
| Wall Thickness of Panel Profile | 2 mm       |