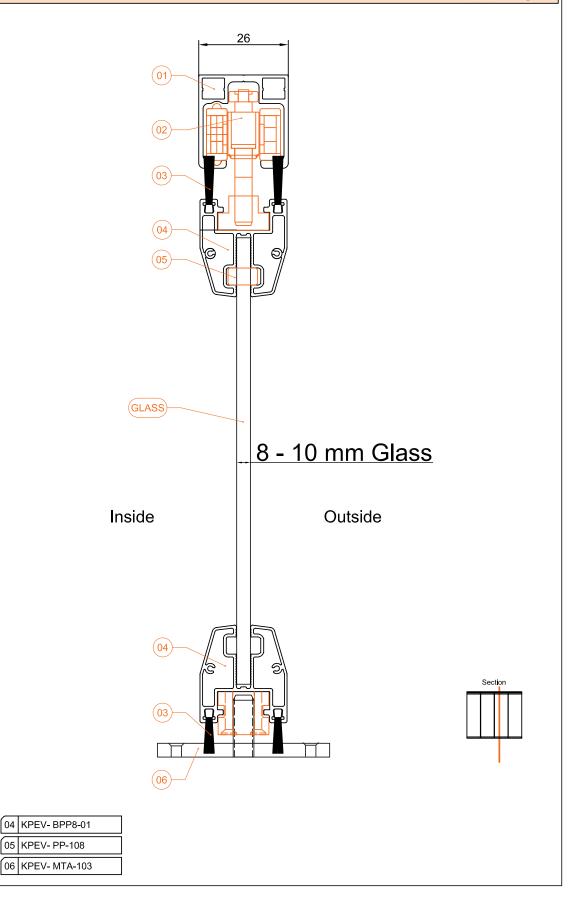

#### LEO Section

Scale: 1/2

#### LEO Single Glazed Folding System 07 (80) (02) 03 (13) (10) (04) (02) Outside Inside 8/10mm (11) (GLASS) Inside Outside (02) (04) 03 (06) Section (02) (07) (05) 01 KP3-PUKP-047 04 KP3-BP-007 07 KPI-UFE-2 10 KP4-AHF-023 13 KPO-KFIT1000-1002 08 KP3-MT-105 02 KP3-CTM-109 05 KP3-YKP-021 11 KP3-CDTM-108 03 KP3-RP-014 06 KP3-YKBK-511 09 KP3-DBK-501 12 KP4-AHF-022

### **LEO** Section

Scale: 1/2

Single Glazed Folding System

LEO

## **LEO** Section

Scale: 1/2