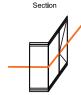

|



Scale: 1/2

#### **Double Glazed Folding System**

(3)





Name:

Espagnolette Wing Lock Set

Code Nr.:

KPO-KKT-17

Material:

Polyamide



Espagnolette Lock Lever

Code Nr.:



Material:

Polyamide / Zamac



Name:

New Flat Plinth Cover

Code Nr.:

KPO-YDBK-19

Material

Polyamide



Name:

Color- Polyamid - s/b/g

Exit Guide and Striker Plate

Code Nr.:

KPO-ÇKYT-18

Material:

Polyamide

Name:

Code Nr.:

Material:



Scale: 1/2

#### Double Glazed Folding System





04

03

02

Outside



| 01 KPO-PUKP-07 | 04 KPO-BP-02         |
|----------------|----------------------|
| 02 KPO-CMD-1   | 05 KP0-CC-22         |
| 03 KPO-RP-01   | 13 KPO-KFlT1000-1002 |



Scale: 1/2

#### Double Glazed Folding System

### ORION





Scale: 1/2

### Double Glazed Folding System

## ORION





27 KPO-DGM-15

15 KPO-90ÇP-06



Scale: 1/2

#### Double Glazed Folding System





### **ORION** Front View



Scale: 1/2

### Double Glazed Folding System

ORION



| 19 KPO-YKA-6 | 22 KPO-KTS-8 KPO-KTS-9 | 25 KPO-ÇH-24 |
|--------------|------------------------|--------------|
| 20 KPO-MY-4  | 23 KPO-ÇKYT-18         | 26 KPO-KY-25 |
| 21 KPO-KY-7  | 24 KPO-KKT-17          |              |



# POLAR

**Double Glazed Folding System** 



# **POLAR** Technical Properties



### Double Glazed Folding System

POLAR

| Profile Technical Properties    |            |
|---------------------------------|------------|
| Rail Profile                    | 40 x 65 mm |
| Wall Thickness of Rail Profile  | 2,5 mm     |
| Panel Profile                   | 33 x 38 mm |
| Wall Thickness of Panel Profil