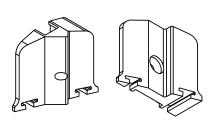

#### **LEO** Profiles

Scale: 1/2

#### Single Glazed Folding System

**LEO** 

Profile Name:

Espagnolette Lock Profile

Code Nr.:

KP3-İKP-0030 (8 - 10 mm)

Weight kg/m:

5,75 kg - 6,50 m - (0,88 kg/m)