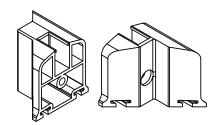

#### **LEO** Profiles

Scale: 1/2

#### Single Glazed Folding System

LEO

Profile Name:

Rail Profil

Code Nr.:

KP3-RP-014

Weight kg/m:

11,00 kg - 6,50 m - (1,70 kg/m)