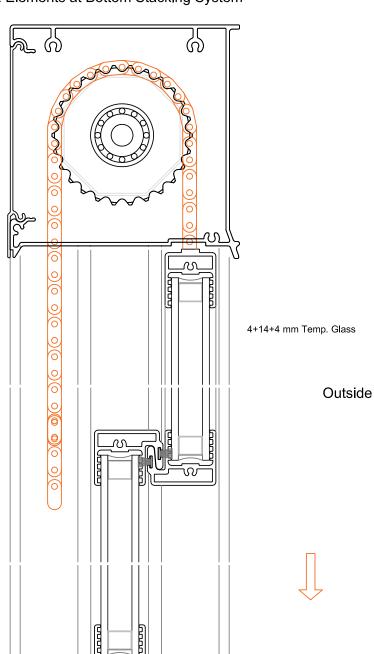

#### LEO Section

Scale: 1/2

#### LEO Single Glazed Folding System 07 (80) (02) 03 (13) (10) (04) (02) Outside Inside 8/10mm (11) (GLASS) Inside Outside (02) (04) 03 (06) Section (02) (07) (05) 01 KP3-PUKP-047 04 KP3-BP-007 07 KPI-UFE-2 10 KP4-AHF-023 13 KPO-KFIT1000-1002 08 KP3-MT-105 02 KP3-CTM-109 05 KP3-YKP-021 11 KP3-CDTM-108 03 KP3-RP-014 06 KP3-YKBK-511 09 KP3-DBK-501 12 KP4-AHF-022