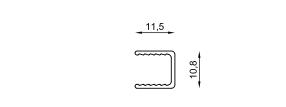

Profile Name:

Plinth Profile

Code Nr.:

KPL-BP-1008-8mm

Weight kg/m:

4,22 kg - 6,5 m - (0,65 kg/m)

Profile Name:

Side Frame Profile

Code Nr.:

KPL-YKP-1009

Weight kg/m:

2,47 kg - 6,5 m - (0,38 kg/m)

Profile Name:

U-Strip / U-Fitil

Code Nr.:

KPİ-UFE-2