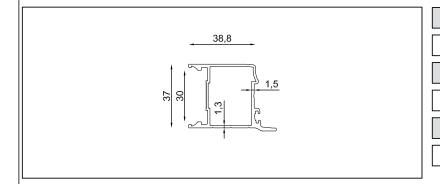

#### LYRA Profiles

Scale: 1/2

#### Single Glazed Folding System

LYRA

Profile Name:

Rail Profile

Code Nr.:

**KPL-RP-1007** 

Weight kg/m:

7,80 kg - 6,5 m - (1,20 kg/m)