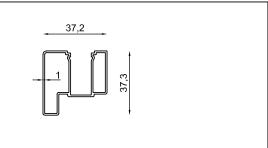

KPSG-YÇB-01

Weight kg/m:

4,32 kg - 6,00 m - (0,72 kg/m)



Profile Name

Top Panel Handrail Plinth Profile

Code Nr.:

KPSG-ÜPKB-01

Weight kg/m:

4,02 kg - 6,00 m - (0,67 kg/m)



Profile Name:

Medium Plinth

Code Nr.:

KPG-ÇB-7

Weight kg/m:

5,34 kg - 6,00 m - (0,89 kg/m)



Profile Name:

8 - 10 mm Plinth Profile

Code Nr.:

KPG-CB8-12

Weight kg/m:

2,22 kg - 6,00 m - (0,37 kg/m)



Profile Name:

New Pull Base / Yeni Çekme Baza

Code Nr.:

KPSG-YÇB-01

Weight kg/m:

4,32 kg - 6,00 m - (0,72 kg/m)



Scale: 1/2

#### Vertical Sliding System

**VEGA** 



Profile Name:

Orya Panel Pull Sled

Code Nr.:

KPSG-OPÇC-01

Weight kg/m:

4,32 kg - 6,00 m - (0,72 kg/m)



Profile Name:

Fixed Opening Panel Side Plinth

Code Nr.:

KPSG-SAPYB-01

Weight kg/m:

5,10 kg - 6,00 m - (0,85 kg/m)



Profile Name:

Photocell Bearing

Code Nr.:

KPSG-FY-01

Weight kg/m:

3,00 kg - 6,00 m - (0,50 kg/m)



Profile Name:

Side Case Skid Cover

Code Nr.:

KPG-YKK-11

Weight kg/m:

1,20 kg - 6,00 m - (0,20 kg/m)



Profile Name:

Photocell Bearing Cover

Code Nr.:

KPSG-FYK-02

Weight kg/m:

4,92 kg - 6,00 m - (0,82 kg/m)



Scale: 1/2

#### **Vertical Sliding System**





Profile Name:

Espagnolette Lock Lever / İspanyolet Kilit Çevirme Kolu

Code Nr.:

KPSG-HİSPK-13

Material

Polyamid / Zamak



Profile Name:

**Bottom Bracket** 

Code Nr.:

KPG-ABA-2

Material

Polyamide / Polyamid



Motor Bock Cap Set

Code Nr.:

**KPG-MBS-3** 

Material:

Polyamide





Single Espagnolette 28 cm / Tek Açılır İspanyolet 28 cm

Code Nr.:

KPO-KKT-21

Material / Malzeme:

Metal / Metal





| Scale: 1