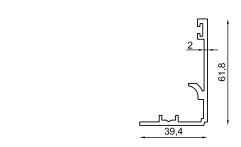

#### Single Glazed Folding System

LYRA

Profile Name:

Rail Profile

Code Nr.:

**KPL-RP-1007** 

Weight kg/m:

7,80 kg - 6,5 m - (1,20 kg/m)

Weight kg/m:

1,50 kg - 6 m - (0,25 kg/m)

Profile Name:

U Drapery Box Profile

Code Nr.:

KP4-PUKP-047

Weight kg/m:

7,00 kg - 6,5 m - (1,07 kg/m)