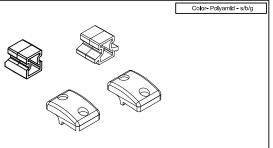

Scale: 1/2

| Name:                                                                                                                                                                                                                                                                                                                                                                                                                                                                                                                                                                                                                                                                                                                                                                                                                                                                                                                                                                                                                                                                                                                                                                                                                                                                                                                                                                                                                                                                                                                                                                                                                                                                                                                                                                                                                                                                                                      | Single Glazed Folding System | LEO                      |  |
|------------------------------------------------------------------------------------------------------------------------------------------------------------------------------------------------------------------------------------------------------------------------------------------------------------------------------------------------------------------------------------------------------------------------------------------------------------------------------------------------------------------------------------------------------------------------------------------------------------------------------------------------------------------------------------------------------------------------------------------------------------------------------------------------------------------------------------------------------------------------------------------------------------------------------------------------------------------------------------------------------------------------------------------------------------------------------------------------------------------------------------------------------------------------------------------------------------------------------------------------------------------------------------------------------------------------------------------------------------------------------------------------------------------------------------------------------------------------------------------------------------------------------------------------------------------------------------------------------------------------------------------------------------------------------------------------------------------------------------------------------------------------------------------------------------------------------------------------------------------------------------------------------------|------------------------------|--------------------------|--|
| Code Nr.:   KP3-DBK-501     Material:   Polyamide     Name:   Panel Cap For Side Jumbs     Code Nr.:   KP3-YKBK-511     Material:   Polyamide     Name:   90° Panel Cap     Code Nr.:   KP3-90DBK-516     Material:   Polyamide     Name: / Isim:   90° Panel Cap     Code Nr.:   KP3-135DBK-521     Material:   Polyamide     Name: / Isim:   Polyamide     Name: / Isim:     Code Nr.:     KP3-135DBK-521     Material:     Polyamide     Name: / Isim:     Code Nr.:     KP3-145DBK-201     KP3-145DBK-201     KP3-145DBK-201     KP3-145DBK-201     KP3-145DBK-201     KP3-145DBK-201                                                                                                                                                                                                                                                                                                                                                                                                                                                                                                                                                                                                                                                                                                                                                                                                                                                                                                                                                                                                                                                                                                                                                                                                                                                                                                                  |                              | Name:                    |  |
| KP3-DBK-501     Material:                                                                                                                                                                                                                                                                                                                                                                                                                                                                                                                                                                                                                                                                                                                                                                                                                                                                                                                                                                                                                                                                                                                                                                                                                                                                                                                                                                                                                                                                                                                                                                                                                                                                                                                                                                                                                                                                                  |                              | Straight Panel Cap       |  |
| Material:                                                                                                                                                                                                                                                                                                                                                                                                                                                                                                                                                                                                                                                                                                                                                                                                                                                                                                                                                                                                                                                                                                                                                                                                                                                                                                                                                                                                                                                                                                                                                                                                                                                                                                                                                                                                                                                                                                  |                              | Code Nr.:                |  |
| Polyamide                                                                                                                                                                                                                                                                                                                                                                                                                                                                                                                                                                                                                                                                                                                                                                                                                                                                                                                                                                                                                                                                                                                                                                                                                                                                                                                                                                                                                                                                                                                                                                                                                                                                                                                                                                                                                                                                                                  |                              | KP3-DBK-501              |  |
| Name:                                                                                                                                                                                                                                                                                                                                                                                                                                                                                                                                                                                                                                                                                                                                                                                                                                                                                                                                                                                                                                                                                                                                                                                                                                                                                                                                                                                                                                                                                                                                                                                                                                                                                                                                                                                                                                                                                                      |                              | Material:                |  |
| Panel Cap For Side Jumbs                                                                                                                                                                                                                                                                                                                                                                                                                                                                                                                                                                                                                                                                                                                                                                                                                                                                                                                                                                                                                                                                                                                                                                                                                                                                                                                                                                                                                                                                                                                                                                                                                                                                                                                                                                                                                                                                                   |                              | Polyamide                |  |
| Code Nr.:   KP3-YKBK-511   Material:   Polyamide                                                                                                                                                                                                                                                                                                                                                                                                                                                                                                                                                                                                                                                                                                                                                                                                                                                                                                                                                                                                                                                                                                                                                                                                                                                                                                                                                                                                                                                                                                                                                                                                                                                                                                                                                                                                                                                           |                              | Name:                    |  |
| KP3-YKBK-511     Material:                                                                                                                                                                                                                                                                                                                                                                                                                                                                                                                                                                                                                                                                                                                                                                                                                                                                                                                                                                                                                                                                                                                                                                                                                                                                                                                                                                                                                                                                                                                                                                                                                                                                                                                                                                                                                                                                                 |                              | Panel Cap For Side Jumbs |  |
| Material:   Polyamide     Name::     90° Panel Cap     Code Nr.:     KP3-90DBK-516   Material:   Polyamide     Name: / Isim:   90° Panel Cap     Code Nr.:     KP3-135DBK-521   Material:   Polyamide     Name: / Isim:     Polyamide     Name:     145° Panel Cap     Code Nr.:     KP3-145DBK-201       KP3-145DBK-201       KP3-145DBK-201 |                              | Code Nr.:                |  |
| Polyamide                                                                                                                                                                                                                                                                                                                                                                                                                                                                                                                                                                                                                                                                                                                                                                                                                                                                                                                                                                                                                                                                                                                                                                                                                                                                                                                                                                                                                                                                                                                                                                                                                                                                                                                                                                                                                                                                                                  |                              | KP3-YKBK-511             |  |
| Name::   90° Panel Cap     Code Nr.:   KP3-90DBK-516     Material:   Polyamide     Name: / Isim:   90° Panel Cap     Code Nr.:   KP3-135DBK-521     Material:   Polyamide     Name:     145° Panel Cap     Code Nr.:   KP3-145DBK-201                                                                                                                                                                                                                                                                                                                                                                                                                                                                                                                                                                                                                                                                                                                                                                                                                                                                                                                                                                                                                                                                                                                                                                                                                                                                                                                                                                                                                                                                                                                                                                                                                                                                      |                              | Material:                |  |
| 90° Panel Cap  Code Nr.:  KP3-90DBK-516  Material:  Polyamide  Name: / Isim:  90° Panel Cap  Code Nr.:  KP3-135DBK-521  Material:  Polyamide  Name:  145° Panel Cap  Code Nr.:  KP3-145DBK-201                                                                                                                                                                                                                                                                                                                                                                                                                                                                                                                                                                                                                                                                                                                                                                                                                                                                                                                                                                                                                                                                                                                                                                                                                                                                                                                                                                                                                                                                                                                                                                                                                                                                                                             |                              | Polyamide                |  |
| Code Nr.:  KP3-90DBK-516  Material:  Polyamide  Name: / Isim:  90° Panel Cap  Code Nr.:  KP3-135DBK-521  Material:  Polyamide  Name:  145° Panel Cap  Code Nr.:  KP3-145DBK-201                                                                                                                                                                                                                                                                                                                                                                                                                                                                                                                                                                                                                                                                                                                                                                                                                                                                                                                                                                                                                                                                                                                                                                                                                                                                                                                                                                                                                                                                                                                                                                                                                                                                                                                            |                              | Name::                   |  |
| KP3-90DBK-516     Material:                                                                                                                                                                                                                                                                                                                                                                                                                                                                                                                                                                                                                                                                                                                                                                                                                                                                                                                                                                                                                                                                                                                                                                                                                                                                                                                                                                                                                                                                                                                                                                                                                                                                                                                                                                                                                                                                                |                              | 90° Panel Cap            |  |
| Material:  Polyamide  Name: / Isim:  90° Panel Cap  Code Nr.:  KP3-135DBK-521  Material:  Polyamide  Name:  145° Panel Cap  Code Nr.:  KP3-145DBK-201                                                                                                                                                                                                                                                                                                                                                                                                                                                                                                                                                                                                                                                                                                                                                                                                                                                                                                                                                                                                                                                                                                                                                                                                                                                                                                                                                                                                                                                                                                                                                                                                                                                                                                                                                      |                              | Code Nr.:                |  |
| Polyamide                                                                                                                                                                                                                                                                                                                                                                                                                                                                                                                                                                                                                                                                                                                                                                                                                                                                                                                                                                                                                                                                                                                                                                                                                                                                                                                                                                                                                                                                                                                                                                                                                                                                                                                                                                                                                                                                                                  |                              | KP3-90DBK-516            |  |
| Name: / Isim:   90° Panel Cap     Code Nr.:     KP3-135DBK-521     Material:   Polyamide     Name:   145° Panel Cap     Code Nr.:     KP3-145DBK-201                                                                                                                                                                                                                                                                                                                                                                                                                                                                                                                                                                                                                                                                                                                                                                                                                                                                                                                                                                                                                                                                                                                                                                                                                                                                                                                                                                                                                                                                                                                                                                                                                                                                                                                                                       |                              | Material:                |  |
| 90° Panel Cap  Code Nr.:  KP3-135DBK-521  Material:  Polyamide  Name:  145° Panel Cap  Code Nr.:  KP3-145DBK-201                                                                                                                                                                                                                                                                                                                                                                                                                                                                                                                                                                                                                                                                                                                                                                                                                                                                                                                                                                                                                                                                                                                                                                                                                                                                                                                                                                                                                                                                                                                                                                                                                                                                                                                                                                                           |                              | Polyamide                |  |
| Code Nr.:   KP3-135DBK-521   Material:   Polyamide    Name:   145° Panel Cap   Code Nr.:   KP3-145DBK-201                                                                                                                                                                                                                                                                                                                                                                                                                                                                                                                                                                                                                                                                                                                                                                                                                                                                                                                                                                                                                                                                                                                                                                                                                                                                                                                                                                                                                                                                                                                                                                                                                                                                                                                                                                                                  |                              | Name: / Isim:            |  |
| KP3-135DBK-521  Material:  Polyamide  Name:  145° Panel Cap  Code Nr.:  KP3-145DBK-201                                                                                                                                                                                                                                                                                                                                                                                                                                                                                                                                                                                                                                                                                                                                                                                                                                                                                                                                                                                                                                                                                                                                                                                                                                                                                                                                                                                                                                                                                                                                                                                                                                                                                                                                                                                                                     | _ 🔿                          | 90° Panel Cap            |  |
| Material:  Polyamide  Name:  145° Panel Cap  Code Nr.:  KP3-145DBK-201                                                                                                                                                                                                                                                                                                                                                                                                                                                                                                                                                                                                                                                                                                                                                                                                                                                                                                                                                                                                                                                                                                                                                                                                                                                                                                                                                                                                                                                                                                                                                                                                                                                                                                                                                                                                                                     |                              | Code Nr.:                |  |
| Polyamide    Name:                                                                                                                                                                                                                                                                                                                                                                                                                                                                                                                                                                                                                                                                                                                                                                                                                                                                                                                                                                                                                                                                                                                                                                                                                                                                                                                                                                                                                                                                                                                                                                                                                                                                                                                                                                                                                                                                                         |                              | KP3-135DBK-521           |  |
| Name:  145° Panel Cap  Code Nr.:  KP3-145DBK-201                                                                                                                                                                                                                                                                                                                                                                                                                                                                                                                                                                                                                                                                                                                                                                                                                                                                                                                                                                                                                                                                                                                                                                                                                                                                                                                                                                                                                                                                                                                                                                                                                                                                                                                                                                                                                                                           |                              | Material:                |  |
| 145° Panel Cap  Code Nr.:  KP3-145DBK-201                                                                                                                                                                                                                                                                                                                                                                                                                                                                                                                                                                                                                                                                                                                                                                                                                                                                                                                                                                                                                                                                                                                                                                                                                                                                                                                                                                                                                                                                                                                                                                                                                                                                                                                                                                                                                                                                  |                              | Polyamide                |  |
| Code Nr.:  KP3-145DBK-201                                                                                                                                                                                                                                                                                                                                                                                                                                                                                                                                                                                                                                                                                                                                                                                                                                                                                                                                                                                                                                                                                                                                                                                                                                                                                                                                                                                                                                                                                                                                                                                                                                                                                                                                                                                                                                                                                  |                              | Name:                    |  |
| KP3-145DBK-201                                                                                                                                                                                                                                                                                                                                                                                                                                                                                                                                                                                                                                                                                                                                                                                                                                                                                                                                                                                                                                                                                                                                                                                                                                                                                                                                                                                                                                                                                                                                                                                                                                                                                                                                                                                                                                                                                             |                              | 145° Panel Cap           |  |
|                                                                                                                                                                                                                                                                                                                                                                                                                                                                                                                                                                                                                                                                                                                                                                                                                                                                                                                                                                                                                                                                                                                                                                                                                                                                                                                                                                                                                                                                                                                                                                                                                                                                                                                                                                                                                                                                                                            |                              | Code Nr.:                |  |
|                                                                                                                                                                                                                                                                                                                                                                                                                                                                                                                                                                                                                                                                                                                                                                                                                                                                                                                                                                                                                                                                                                                                                                                                                                                                                                                                                                                                                                                                                                                                                                                                                                                                                                                                                                                                                                                                                                            |                              | KP3-145DBK-201           |  |
| Material:                                                                                                                                                                                                                                                                                                                                                                                                                                                                                                                                                                                                                                                                                                                                                                                                                                                                                                                                                                                                                                                                                                                                                                                                                                                                                                                                                                                                                                                                                                                                                                                                                                                                                                                                                                                                                                                                                                  |                              | Material:                |  |
| Polyamide                                                                                                                                                                                                                                                                                                                                                                                                                                                                                                                                                                                                                                                                                                                                                                                                                                                                                                                                                                                                                                                                                                                                                                                                                                                                                                                                                                                                                                                                                                                                                                                                                                                                                                                                                                                                                                                                                                  |                              | Polyamide                |  |