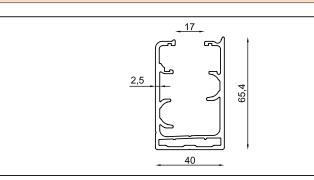

### LEO MINOR

| Profile Technical Properties    |                |
|---------------------------------|----------------|
| Rail Profile                    | 40 x 65,4 mm   |
| Wall Thickness of Rail Profile  | 2,5 mm         |
| Panel Profile                   | 38,6 x 32,4 mm |
| Wall Thickness of Panel Profile | 1,4 mm         |