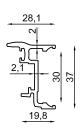

#### Single Glazed Folding System

LYRA

Profile Name:

Rail Profile

Code Nr.:

**KPL-RP-1007** 

Weight kg/m:

7,80 kg - 6,5 m - (1,20 kg/m)

Profile Name:

Plinth Profile

Code Nr.:

KPL-BP-1008-8mm

Weight kg/m:

4,22 kg - 6,5 m - (0,65 kg/m)

Profile Name:

Side Frame Profile