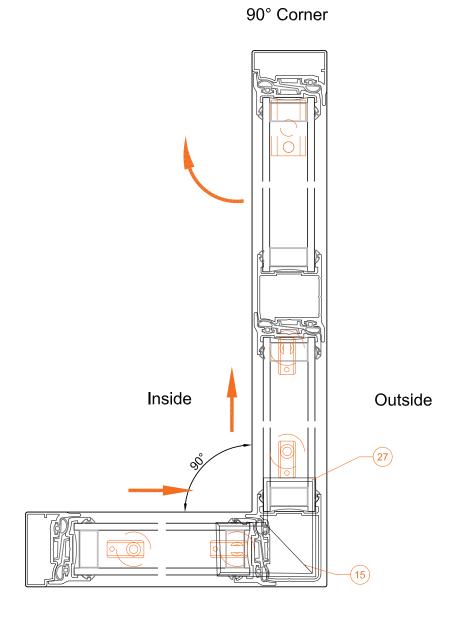

|



Scale: 1/2

#### **Double Glazed Folding System**

(3)





Name:

Espagnolette Wing Lock Set

Code Nr.:

KPO-KKT-17

Material:

Polyamide



Espagnolette Lock Lever

Code Nr.:



Material:

Polyamide / Zamac



Name:

New Flat Plinth Cover

Code Nr.:

KPO-YDBK-19

Material

Polyamide



Name:

Color- Polyamid - s/b/g

Exit Guide and Striker Plate

Code Nr.:

KPO-ÇKYT-18

Material:

Polyamide

Name:

Code Nr.:

Material:



Scale: 1/2

#### Double Glazed Folding System





04

03

02

Outside



| 01 KPO-PUKP-07 | 04 KPO-BP-02         |
|----------------|----------------------|
| 02 KPO-CMD-1   | 05 KP0-CC-22         |
| 03 KPO-RP-01   | 13 KPO-KFlT1000-1002 |



Scale: 1/2

#### Double Glazed Folding System

### ORION





Scale: 1/2

### Double Glazed Folding System

## ORION





27 KPO-DGM-15

15 KPO-90ÇP-06



Scale: 1/2

#### Double Glazed Folding System





### **ORION** Front View



Scale: 1/2

### Double Glazed Folding System

ORION



| 19 KPO-YKA-6 | 22 KPO-KTS-8 KPO-KTS-9 | 25 KPO-ÇH-24 |
|--------------|------------------------|--------------|
| 20 KPO-MY-4  | 23 KPO-ÇKYT-18         | 26 KPO-KY-25 |
| 21 KPO-KY-7  | 24 KPO-KKT-17          |              |



# POLAR

**Double Glazed Folding System** 



# **POLAR** Technical Properties



### Double Glazed Folding System

POLAR

| Profile Technical Properties    |            |
|---------------------------------|------------|
| Rail Profile                    | 40 x 65 mm |
| Wall Thickness of Rail Profile  | 2,5 mm     |
| Panel Profile                   | 33 x 38 mm |
| Wall Thickness of Panel Prof