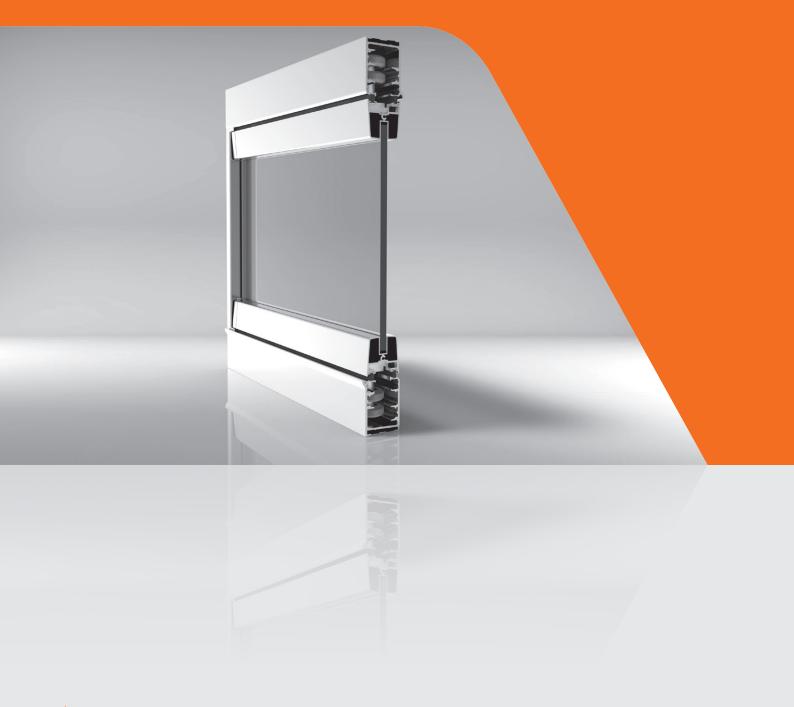

#### Single Glazed Folding System

LEO

| Profile Technical Properties    |            |
|---------------------------------|------------|
| Rail Profile                    | 43 x 61 mm |
| Wall Thickness of Rail Profile  | 2,5 mm     |
| Panel Profile                   | 41 x 41 mm |
| Wall Thickness of Panel Profile | 2 mm       |

#### Single Glazed Folding System

LEO

Profile Name:

Rail Profil

Code Nr.:

KP3-RP-014

Weight kg/m:

11,00 kg - 6,50 m - (1,70 kg/m)