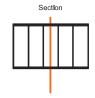

| PVC                  |
| 6,7                                      | Profile Name:        |
|                                          | Brush 6.7 / 1000     |
|                                          | Code Nr.:            |
|                                          | KPO-KFİT1000-1002    |
|                                          | Material:            |
|                                          | PVC                  |
|                                          |                      |

# **ALECTO**



Scale: 1/2

#### Double Glazed High Threshod Sliding System









01 KP-HEAT GLASS-KKÇ-8

04 KP-HEAT GLASS-KBÇ-9

02 KP-KFIT600-1001

03 KPI- HK-PARTNER-18

# **ALECTO** Section



Scale: 1/2

Double Glazed High Threshod Sliding System

ALECTO





Outside



| 05 | KP-HEAT GLASS-ÜR-4   | 80 | KP-HEALT GLASS-AÜB-1   |
|----|----------------------|----|------------------------|
| 06 | KPO-KFIT1000-1002    | 09 | KPI-AET-NO THRESOLD-21 |
| 07 | KPI-AET- THRESOLD-20 | 10 | KP-HEAT GLASS-AR-3     |

# **ALECTO** Section





### **ALECTO** Front View



Scale: 1/2

Double Glazed High Threshod Sliding System

ALECTO





17 KPI-AÇK-PARTNER-13

09 KPI-AET-NO THRESOLD-21 18 KPI-ÇK-PARTNER-19

16 KPI-YKA-PARTNER-14



## **OVERVIEW OF THE SYSTEMS**

|                            |               | LYRA                                          | LEO MINOR                                  | LEO                                           | POLAR                                         | ORION                                      | VIRGO