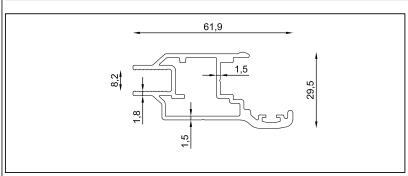

#### Single Glazed Folding System

LYRA

| Profile Technical Properties    |            |
|---------------------------------|------------|
| Rail Profile                    | 40 x 61 mm |
| Wall Thickness of Rail Profile  | 1,8 mm     |
| Panel Profile                   | 36 x 36 mm |
| Wall Thickness of Panel Profile | 1,2 mm     |

#### Single Glazed Folding System

LYRA

Profile Name:

Rail Profile

Code Nr.:

**KPL-RP-1007** 

Weight kg/m:

7,80 kg - 6,5 m - (1,20 kg/m)