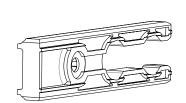

Scale: 1/2

| Name:  Guide Wheels  Code Nr.:  KP3-CTM-109  Material:  Zamac  Name:  Straight Move Wheels  Code Nr.:  KP3-CTM-108  Material:  Zamac  Name: |  |
|---------------------------------------------------------------------------------------------------------------------------------------------|--|
| Code Nr.:  KP3-CTM-109  Material:  Zamac  Name:  Straight Move Wheels  Code Nr.:  KP3-CTM-108  Material:  Zamac                             |  |
| KP3-CTM-109  Material:  Zamac  Name:  Straight Move Wheels  Code Nr.:  KP3-CTM-108  Material:  Zamac                                        |  |
| Material:  Zamac  Name:  Straight Move Wheels  Code Nr.:  KP3-CTM-108  Material:  Zamac                                                     |  |
| Zamac  Name: Straight Move Wheels  Code Nr.: KP3-CTM-108  Material: Zamac                                                                   |  |
| Name:  Straight Move Wheels  Code Nr.:  KP3-CTM-108  Material:  Zamac                                                                       |  |
| Straight Move Wheels  Code Nr.:  KP3-CTM-108  Material:  Zamac                                                                              |  |
| Code Nr.:  KP3-CTM-108  Material:  Zamac                                                                                                    |  |
| KP3-CTM-108  Material:  Zamac                                                                                                               |  |
| Material: Zamac                                                                                                                             |  |
| Zamac                                                                                                                                       |  |
|                                                                                                                                             |  |
| Name:                                                                                                                                       |  |
| ranc.                                                                                                                                       |  |
| Hingers For The First Panel                                                                                                                 |  |
| Code Nr.:                                                                                                                                   |  |
| KP3-MT-105                                                                                                                                  |  |
| Material:                                                                                                                                   |  |
| Zamac                                                                                                                                       |  |
| Name:                                                                                                                                       |  |
| Fixed Panel Apparatus                                                                                                                       |  |
| Code Nr.:                                                                                                                                   |  |
| KP3-ST-106                                                                                                                                  |  |
| Material:                                                                                                                                   |  |
| Polyamide                                                                                                                                   |  |
| Name:                                                                                                                                       |  |
| Side Jamb Apparatrus                                                                                                                        |  |
| Code Nr.:                                                                                                                                   |  |
| KP3-YKAG-204                                                                                                                                |  |
| Material:                                                                                                                                   |  |
| Polyamide                                                                                                                                   |  |