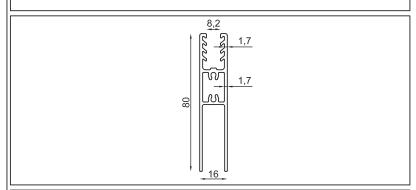

#### Single Glazed Folding System

LYRA

| Profile Technical Properties    |            |
|---------------------------------|------------|
| Rail Profile                    | 40 x 61 mm |
| Wall Thickness of Rail Profile  | 1,8 mm     |
| Panel Profile                   | 36 x 36 mm |
| Wall Thickness of Panel Profile | 1,2 mm     |

| Technical Properties Roof   |                         |
|-----------------------------|-------------------------|
| System Height               | 2000 - 2200 mm          |
| Panel Width                 | 600 - 650 mm            |
| Glass Thickness             | 8 mm                    |
| Glass Type                  | Tempered / Laminated    |
| Profile Colors (In Stock)   | Anodized, Bronze, Press |
| Panel Cap Colors (In Stock) | Grey, Black             |