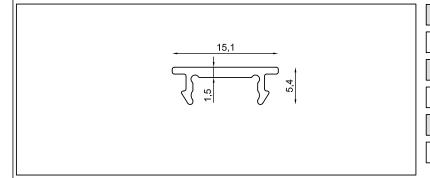

Code Nr.:

KPG-ÇB-7

Weight kg/m:

5,34 kg - 6,00 m - (0,89 kg/m)



Profile Name:

8 - 10 mm Plinth Profile

Code Nr.:

KPG-CB8-12

Weight kg/m:

2,22 kg - 6,00 m - (0,37 kg/m)



Profile Name:

New Pull Base / Yeni Çekme Baza

Code Nr.:

KPSG-YÇB-01

Weight kg/m:

4,32 kg - 6,00 m - (0,72 kg/m)



Scale: 1/2

#### Vertical Sliding System

**VEGA** 



Profile Name:

Orya Panel Pull Sled

Code Nr.:

KPSG-OPÇC-01

Weight kg/m:

4,32 kg - 6,00 m - (0,72 kg/m)



Profile Name:

Fixed Opening Panel Side Plinth

Code Nr.:

KPSG-SAPYB-01

Weight kg/m:

5,10 kg - 6,00 m - (0,85 kg/m)



Profile Name:

Photocell Bearing

Code Nr.:

KPSG-FY-01

Weight kg/m:

3,00 kg - 6,00 m - (0,50 kg/m)



Profile Name:

Side Case Skid Cover

Code Nr.:

KPG-YKK-11

Weight kg/m:

1,20 kg - 6,00 m - (0,20 kg/m)



Profile Name:

Photocell Bearing Cover

Code Nr.:

KPSG-FYK-02

Weight kg/m:

4,92 kg - 6,00 m - (0,82 kg/m)



Scale: 1/2

#### **Vertical Sliding System**





Profile Name:

Espagnolette Lock Lever / İspanyolet Kilit Çevirme Kolu

Code Nr.:

KPSG-HİSPK-13

Material

Polyamid / Zamak



Profile Name:

**Bottom Bracket** 

Code Nr.:

KPG-ABA-2

Material

Polyamide / Polyamid



Motor Bock Cap Set

Code Nr.:

**KPG-MBS-3** 

Material:

Polyamide





Single Espagnolette 28 cm / Tek Açılır İspanyolet 28 cm

Code Nr.:

KPO-KKT-21

Material / Malzeme:

Metal / Metal





| Scale: 1/2              | GLAZING                            |
|-------------------------|------------------------------------|
| Vertical Sliding System | VEGA                               |
|                         |