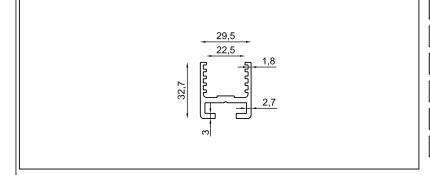

Weight kg/m:

3,40 kg - 6,50 m - (0,53 kg/m)

Profile Name:

U Drapery Box Profile

Code Nr.:

KP3-PUKP-047

Weight kg/m:

7,30 kg - 6,50 m - (1,12 kg/m)