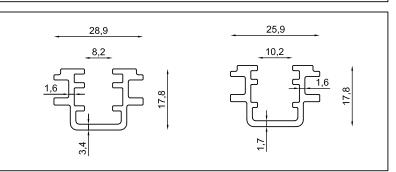

### LEO MINOR

| Profile Technical Properties    |                |
|---------------------------------|----------------|
| Rail Profile                    | 40 x 65,4 mm   |
| Wall Thickness of Rail Profile  | 2,5 mm         |
| Panel Profile                   | 38,6 x 32,4 mm |
| Wall Thickness of Panel Profile | 1,4 mm         |

#### Single Glazed Folding System

LYRA

| Profile Technical Properties    |            |
|---------------------------------|------------|
| Rail Profile                    | 40 x 61 mm |
| Wall Thickness of Rail Profile  | 1,8 mm     |
| Panel Profile                   | 36 x 36 mm |
| Wall Thickness of Panel Profile | 1,2 mm     |