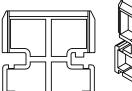

#### LEO Single Glazed Folding System 07 (80) (02) 03 (13) (10) (04) (02) Outside Inside 8/10mm (11) (GLASS) Inside Outside (02) (04) 03 (06) Section (02) (07) (05) 01 KP3-PUKP-047 04 KP3-BP-007 07 KPI-UFE-2 10 KP4-AHF-023 13 KPO-KFIT1000-1002 08 KP3-MT-105 02 KP3-CTM-109 05 KP3-YKP-021 11 KP3-CDTM-108 03 KP3-RP-014 06 KP3-YKBK-511 09 KP3-DBK-501 12 KP4-AHF-022