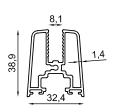

### LEO MINOR

| Profile Technical Properties    |                |
|---------------------------------|----------------|
| Rail Profile                    | 40 x 65,4 mm   |
| Wall Thickness of Rail Profile  | 2,5 mm         |
| Panel Profile                   | 38,6 x 32,4 mm |
| Wall Thickness of Panel Profile | 1,4 mm         |