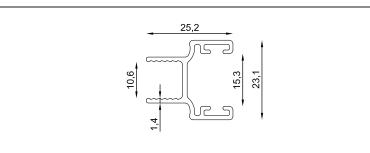

#### Single Glazed Folding System

LEO

| Profile Technical Properties    |            |
|---------------------------------|------------|
| Rail Profile                    | 43 x 61 mm |
| Wall Thickness of Rail Profile  | 2,5 mm     |
| Panel Profile                   | 41 x 41 mm |
| Wall Thickness of Panel Profile | 2 mm       |