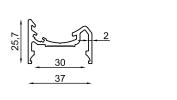

#### Single Glazed Folding System

**LEO** 

Profile Name:

H-Double Side Strip

Code Nr.:

KP4-AHF-022

Weight kg/m:

1,50 kg - 6,00 m - (0,25 kg/m)

#### LEO MINOR

Profile Name:

H-Double Side Strip

Code Nr.:

KP4-AHF-022

Weight kg/m:

1,50 kg - 6,00 m - (0,25 kg/m)

Profile Name: