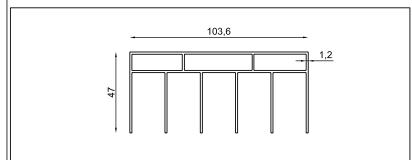

### LEO MINOR

| Profile Technical Properties    |                |
|---------------------------------|----------------|
| Rail Profile                    | 40 x 65,4 mm   |
| Wall Thickness of Rail Profile  | 2,5 mm         |
| Panel Profile                   | 38,6 x 32,4 mm |
| Wall Thickness of Panel Profile | 1,4 mm         |