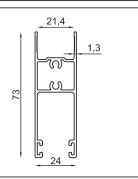

#### Single Glazed Folding System

LEO

| Profile Technical Properties    |            |
|---------------------------------|------------|
| Rail Profile                    | 43 x 61 mm |
| Wall Thickness of Rail Profile  | 2,5 mm     |
| Panel Profile                   | 41 x 41 mm |
| Wall Thickness of Panel Profile | 2 mm       |

#### Single Glazed Folding System

LEO

Profile Name:

Rail Profil

Code Nr.:

KP3-RP-014

Weight kg/m:

11,00 kg - 6,50 m - (1,70 kg/m)