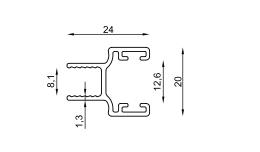

#### Single Glazed Folding System

LEO

Profile Name:

Rail Profil

Code Nr.:

KP3-RP-014

Weight kg/m:

11,00 kg - 6,50 m - (1,70 kg/m)

### LEO MINOR

| Profile Technical Properties    |                |
|---------------------------------|----------------|
| Rail Profile                    | 40 x 65,4 mm   |
| Wall Thickness of Rail Profile  | 2,5 mm         |
| Panel Profile                   | 38,6 x 32,4 mm |
| Wall Thickness of Panel Profile | 1,4 mm         |