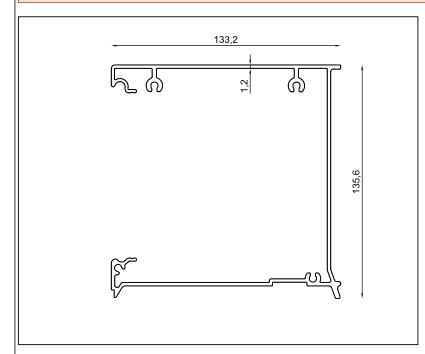

Scale: 1/1

### Double Glazed Folding System

POLAR



Front View

| 14 | KP4-KTB-801 | 17 KP4-KT-400 |
|----|-------------|---------------|
| 15 | KP4-K3-403  | ]             |
| 16 | KP4-SBK-200 | ]             |

# **VIRGO**

# Double Glazed Guillotine System



# **VIRGO** Technical Properties



## Double Glazed Guillotine System

VIRGO

| 127 x 20 mm  |
|--------------|
| 1,5 mm       |
| 127 x 123 mm |
| 2,3 mm       |
| 29 x 34 mm   |
| 2 mm         |
| 29 x 33 mm   |
| 3 mm         |
|              |

| 3000 mm              |
|----------------------|
| 4000 mm              |
| 22 mm Double Glass   |
| Tempered / Laminated |
| Press                |
| Grey, Black          |
|                      |

#### **VIRGO** Profiles



Scale: 1/2

#### **Guillotine System**

#### **VIRGO**



| D    | CI.  | KI- |     |
|------|------|-----|-----|
| -Prc | MILE | Na  | me. |

Top Profile

Code Nr.:

KPG-GP3-1

Weight kg/m:

22,82 kg - 7,00 m - (3,26 kg/m)

19,56 kg - 6,00 m - (3,26 kg/m)

16,30 kg - 5,00 m - (3,26 kg/m)

13,04 kg - 4,00 m - (3,26 kg/m)

9,78 kg - 3,00 m - (3,26 kg/m)



#### Profile Name:

Cover Profile

Code Nr.:

KPG-KAP3-2

Weight kg/m:

2,40 kg - 4,00 m - (0,60 kg/m)



#### Profile Name:

Side Frame Profile

Code Nr.:

KPG-YK-8

Weight kg/m:

15,00 kg - 6,00 m - (2,50 kg/m)



#### Profile Name:

**Bottom Profile** 

Code Nr.:

KPG-AK-3

Weight kg/m:

5,30 kg - 4,00 m - (1,33 kg/m)

### **VIRGO** Profiles



Scale: 1/2

#### **Guillotine System**

### **VIRGO**



Profile Name:

Side Frame Profil

Code Nr.:

KPG-YK1-9

Weight kg/m:

5,22 kg - 6,00 m - (0