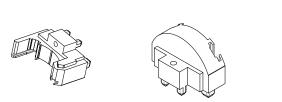

#### Single Glazed Folding System

**LEO** 

Name: / Isim:

Guide Wheels Socked 7 pcs

Code Nr.:

KP3-K7-401

Material:

Polyamide

Name:

Guide Wheels Socked 5 pcs

Code Nr.:

KP3-K5-402

Material

Polyamide

Name:

Guide Wheels Socked 3 pcs

Code Nr.:

KP3-K3-403

Material:

Polyamide

Name:

Hinge Socket

Code Nr.:

KP3-KT-400

Material:

Polyamide

Name:

Extra Panel Socket

Code Nr.:

KP3-**İ**K-404

Material:

Polyamide