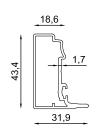

#### **LEO** Profiles

Scale: 1/2

#### Single Glazed Folding System

LEO

Profile Name:

Rail Profil

Code Nr.:

KP3-RP-014

Weight kg/m:

11,00 kg - 6,50 m - (1,70 kg/m)