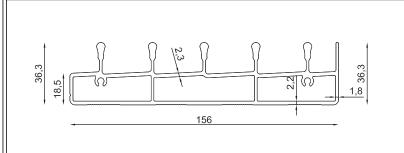

m Rail Profile | 2,2 mm      |
| Top and Bottom Panel Profile          | 24 x 73 mm  |
| Wall Thickness of Panel Profile       | 1,3 mm      |
| Top Rail Profile                      | 156 x 47 mm |
| Wall Thickness of Top Rail Profile    | 1,7 mm      |

| Technical Properties Roof   |                      |
|-----------------------------|----------------------|
| System Height               | 3200 mm              |
| Panel Width                 | 6000 mm              |
| Glass Thickness             | 20 mm Double Glass   |
| Glass Type                  | Tempered / Laminated |
| Profile Colors (In Stock)   | Anodized, Press      |
| Panel Cap Colors (In Stock) | Grey, Black          |

#### **ARISTA** Profiles



Scale: 1/2

#### Double Glazed High Threshod Sliding System

# **ARISTA**



Profile Name:

Bottom Rail

Code Nr.:

**KP-ISICAM-AR-2** 

Weight kg/m:

16,44 kg - 6,50 m - (2,52 kg/m)



Profile Name:

Top Rail

Code Nr.:

KP-ISICAM-ÜR-4

Weight kg/m:

18,00 kg - 6,50 m - (2,77 kg/m)



Profile Name:

Side Jamb Profile

Code Nr.:

**KP-ISICAM-YK-5** 

Weight kg/m:

8,28 kg - 6,50 m - (1,27 kg/m)



Profile Name:

Side Jamb Lock Strip

Code Nr.:

KP-ISICAM-YÇ-6

Weight kg/m:

4,22 kg - 6,50 m - (0,65 kg/m)



Profile Name:

Lock Panel Strip

Code Nr.:

KP-ISICAM-KBÇ-9

Weight kg/m:

4,09 kg - 6,50 m - (0,63 kg/m)

#### **ARISTA** Profiles



Scale: 1/2

#### Double Glazed High Threshod Sliding System



ARISTA



Profile Name:

Top - Bottom Panel

Code Nr.:

KP-ISICAM-AÜB-1

Weight kg/m:

5,52 kg - 6,50 m - (0,85 kg/m)



Profile Name:

Strike Plate Strip

Code Nr.