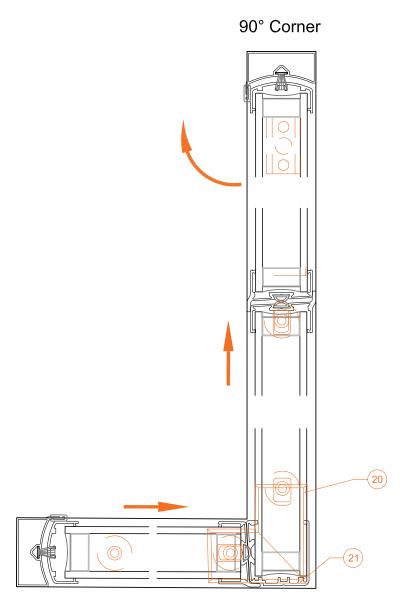

| Material:         |
|                                               | EPDM              |
|                                               | Name:             |
|                                               |                   |
|                                               | Code Nr.:         |
|                                               |                   |
|                                               | Material:         |
|                                               |                   |

### **POLAR** Section



Scale: 1/1

#### Double Glazed Folding System

### POLAR



## **POLAR** Section



Scale: 1/1

#### Double Glazed Folding System

#### POLAR



## **POLAR** Section



Scale: 1/1

## Double Glazed Folding System

## POLAR





20 KP4-DGM-702

21 KPI-90FP-8

## **POLAR** Section



Scale: 1/1

### Double Glazed Folding System

POLAR



Front View

| 14 | KP4-KTB-801 | 17 KP4-KT-400 |
|----|-------------|---------------|
| 15 | KP4-K3-403  | ]             |
| 16 | KP4-SBK-200 | ]             |

# **VIRGO**

# Double Glazed Guillotine System



# **VIRGO** Technical Properties



## Double Glazed Guillotine System

VIRGO

| 127 x 20 mm  |
|--------------|
| 1,5 mm       |
| 127 x 123 mm |
| 2,3 mm       |
| 29 x 34 mm   |
| 2 mm         |
| 29 x 33 mm   |
| 3 mm         |
|              |

| 3000 mm              |
|----------------------|
| 4000 mm              |
| 22 mm Double Glass   |
| Tempered / Laminated |
| Press                |
| Grey, Black          |
|                      |

#### **VIRGO** Profiles