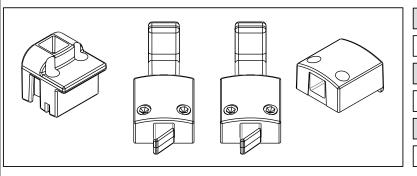

Scale: 1/2

| Name:  Guide Wheels  Code Nr.:  KP3-CTM-109  Material:  Zamac  Name:  Straight Move Wheels  Code Nr.:  KP3-CTM-108  Material:  Zamac  Name: |  |
|---------------------------------------------------------------------------------------------------------------------------------------------|--|
| Code Nr.:  KP3-CTM-109  Material:  Zamac  Name:  Straight Move Wheels  Code Nr.:  KP3-CTM-108  Material:  Zamac                             |  |
| KP3-CTM-109  Material:  Zamac  Name:  Straight Move Wheels  Code Nr.:  KP3-CTM-108  Material:  Zamac                                        |  |
| Material:  Zamac  Name:  Straight Move Wheels  Code Nr.:  KP3-CTM-108  Material:  Zamac                                                     |  |
| Zamac  Name: Straight Move Wheels  Code Nr.: KP3-CTM-108  Material: Zamac                                                                   |  |
| Name:  Straight Move Wheels  Code Nr.:  KP3-CTM-108  Material:  Zamac                                                                       |  |
| Straight Move Wheels  Code Nr.:  KP3-CTM-108  Material:  Zamac                                                                              |  |
| Code Nr.:  KP3-CTM-108  Material:  Zamac                                                                                                    |  |
| KP3-CTM-108  Material:  Zamac                                                                                                               |  |
| Material: Zamac                                                                                                                             |  |
| Zamac                                                                                                                                       |  |
|                                                                                                                                             |  |
| Name:                                                                                                                                       |  |
| ranc.                                                                                                                                       |  |
| Hingers For The First Panel                                                                                                                 |  |
| Code Nr.:                                                                                                                                   |  |
| KP3-MT-105                                                                                                                                  |  |
| Material:                                                                                                                                   |  |
| Zamac                                                                                                                                       |  |
| Name:                                                                                                                                       |  |
| Fixed Panel Apparatus                                                                                                                       |  |
| Code Nr.:                                                                                                                                   |  |
| KP3-ST-106                                                                                                                                  |  |
| Material:                                                                                                                                   |  |
| Polyamide                                                                                                                                   |  |
| Name:                                                                                                                                       |  |
| Side Jamb Apparatrus                                                                                                                        |  |
| Code Nr.:                                                                                                                                   |  |
| KP3-YKAG-204                                                                                                                                |  |
| Material:                                                                                                                                   |  |
| Polyamide                                                                                                                                   |  |