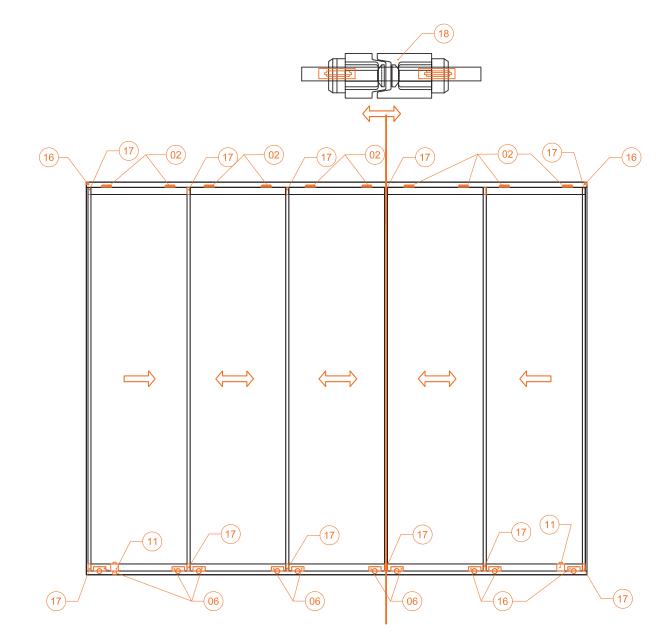

Material: Polyamide Profile Name: Brush 6.7 / 600 Code Nr.: KP-KFIT600-1001 Material: PVC Profile Name: Brush 6.8 / 1000 Code Nr.: KPO-KFİT1000-1002 Material: PVC Profile Name: Brush 4,8 / 450 Code Nr.: KPO-KFIT-450-1003 Material: PVC

# **ALECTO MINOR**



Scale: 1/2



Single Glazed Flat Threshod Sliding System





## **ALECTO MINOR** Section



Scale: 1/2

#### Single Glazed Flat Threshod Sliding System

## ALECTO MINOR



07 KPS-AR-4 01 KPS-UR-6 04 KPS-ÜB-7 02 KPS-ÜST-02 05 KPS-AB-8 03 KP-KFIT1000-1002 06 KPS-ALT-01



## **ALECTO MINOR** Section



Scale: 1/2

Single Glazed Flat Threshod Sliding System



# **ALECTO MINOR** Front View



Scale: 1/2

Single Glazed Flat Threshod Sliding System



## **ALECTO MINOR** Front View



Scale: 1/2

Single Glazed Flat Threshod Sliding System



Front View

| 02 KPS-ÜST-02 | 16 KPS-YKÜ-04 |
|---------------|---------------|
| 06 KPS-ALT-01 | 17 KPS-DZK-05 |
| 11 KPS-KLT-03 | 18 KPS-ABK-10 |



# **ALECTO**

Double Flat High Threshold Sliding System



# **ALECTO** Technical Properties



#### Double Flat High Threshold Sliding System

ALECTO

| Profile Technical Properties    |              |
|---------------------------------|--------------|
| Rail Profile                    | 6,8 x 159 mm |
| Wall Thickness of Rail Profile  | 1,75 mm      |
| Panel Profile                   | 24 x 73 mm   |
| Wall Thickness of Panel Profile | 1,3 mm       |

| Technical Properties Roof   |                         |
|-----------------------------|-------------------------|
| System Height               | 3000 - 3500 mm          |
| Panel Width