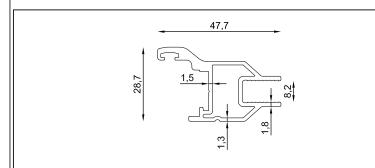

#### Single Glazed Folding System

LEO

Profile Name:

Rail Profil

Code Nr.:

KP3-RP-014

Weight kg/m:

11,00 kg - 6,50 m - (1,70 kg/m)

Weight kg/m:

3,40 kg - 6,50 m - (0,53 kg/m)

Profile Name:

U Drapery Box Profile

Code Nr.:

KP3-PUKP-047

Weight kg/m:

7,30 kg - 6,50 m - (1,12 kg/m)