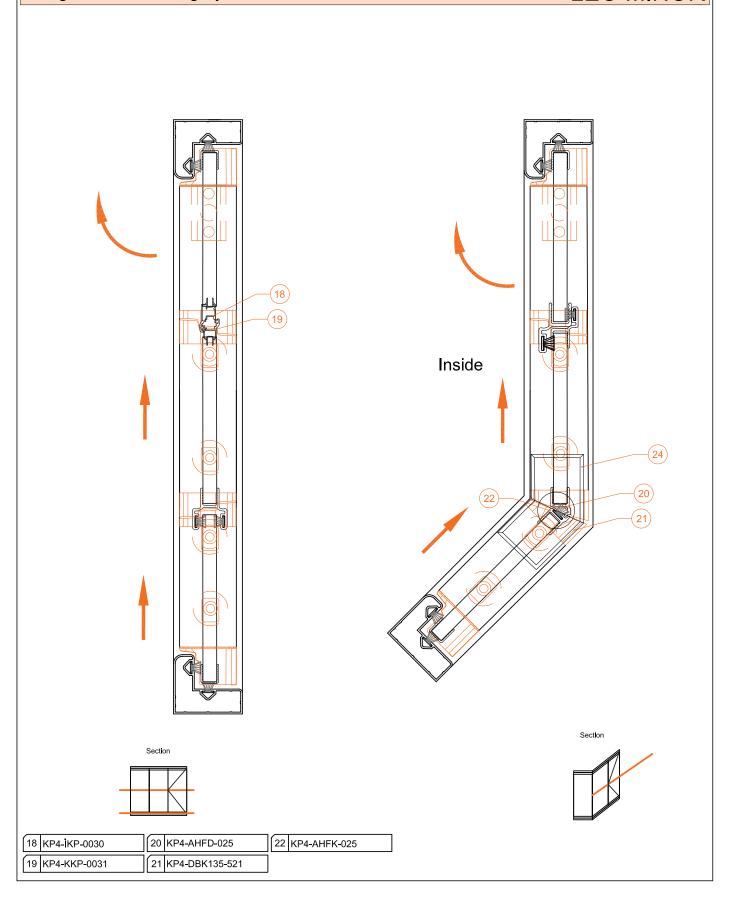

**LEO MINOR** 

24 KP4-DGM-702

23 KP-AHFD-025

Single Glazed Folding System

**LEO MINOR** 

17 KP4-KT-400 14 KP4-KTB-801 15 KP4-K3-403 16 KP4-SBK-200