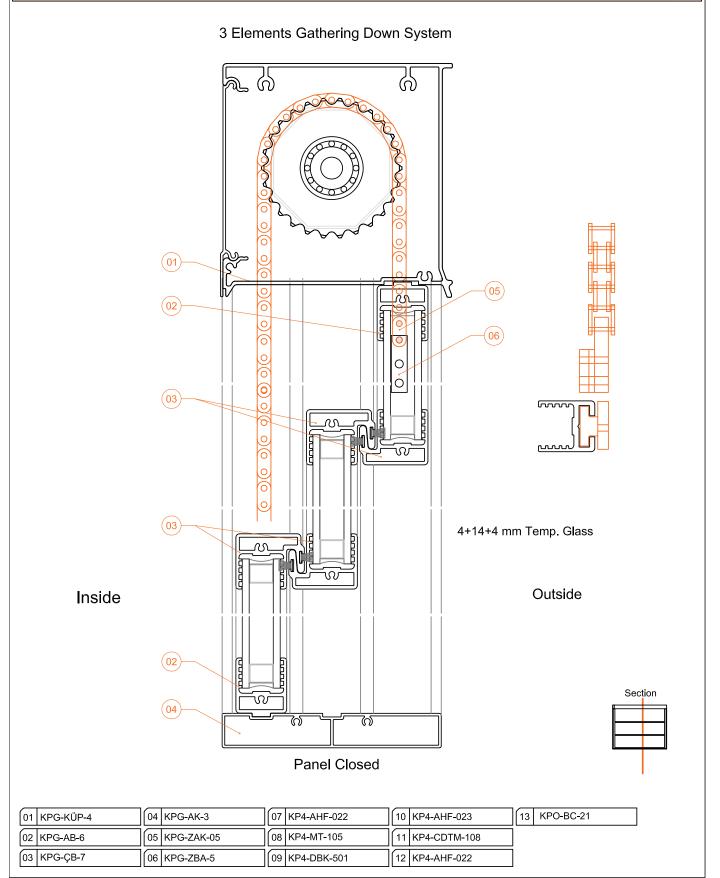

#### LEO Single Glazed Folding System 07 (80) (02) 03 (13) (10) (04) (02) Outside Inside 8/10mm (11) (GLASS) Inside Outside (02) (04) 03 (06) Section (02) (07) (05) 01 KP3-PUKP-047 04 KP3-BP-007 07 KPI-UFE-2 10 KP4-AHF-023 13 KPO-KFIT1000-1002 08 KP3-MT-105 02 KP3-CTM-109 05 KP3-YKP-021 11 KP3-CDTM-108 03 KP3-RP-014 06 KP3-YKBK-511 09 KP3-DBK-501 12 KP4-AHF-022