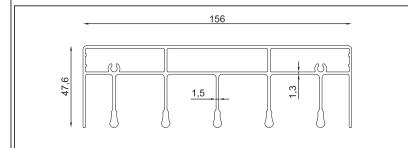

Profile Name:

Plinth Profile

Code Nr.:

KPL-BP-1008-8mm

Weight kg/m:

4,22 kg - 6,5 m - (0,65 kg/m)

Profile Name:

Side Frame Profile