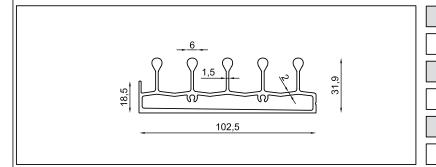

### LEO MINOR

| Profile Technical Properties    |                |
|---------------------------------|----------------|
| Rail Profile                    | 40 x 65,4 mm   |
| Wall Thickness of Rail Profile  | 2,5 mm         |
| Panel Profile                   | 38,6 x 32,4 mm |
| Wall Thickness of Panel Profile | 1,4 mm         |