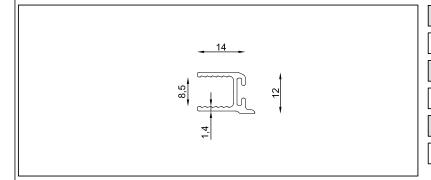

Profile Name:

Plinth Profile

Code Nr.:

KPL-BP-1008-8mm

Weight kg/m:

4,22 kg - 6,5 m - (0,65 kg/m)

Profile Name:

Side Frame Profile