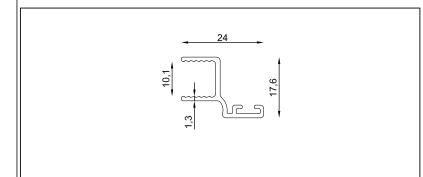

#### Single Glazed Folding System

LYRA

Profile Name:

Rail Profile

Code Nr.:

**KPL-RP-1007** 

Weight kg/m:

7,80 kg - 6,5 m - (1,20 kg/m)