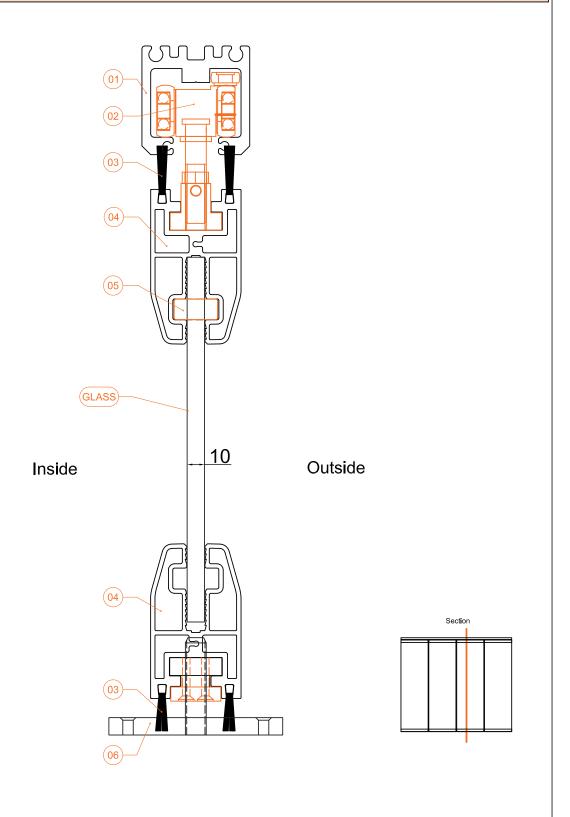

#### LEO Single Glazed Folding System 07 (80) (02) 03 (13) (10) (04) (02) Outside Inside 8/10mm (11) (GLASS) Inside Outside (02) (04) 03 (06) Section (02) (07) (05) 01 KP3-PUKP-047 04 KP3-BP-007 07 KPI-UFE-2 10 KP4-AHF-023 13 KPO-KFIT1000-1002 08 KP3-MT-105 02 KP3-CTM-109 05 KP3-YKP-021 11 KP3-CDTM-108 03 KP3-RP-014 06 KP3-YKBK-511 09 KP3-DBK-501 12 KP4-AHF-022