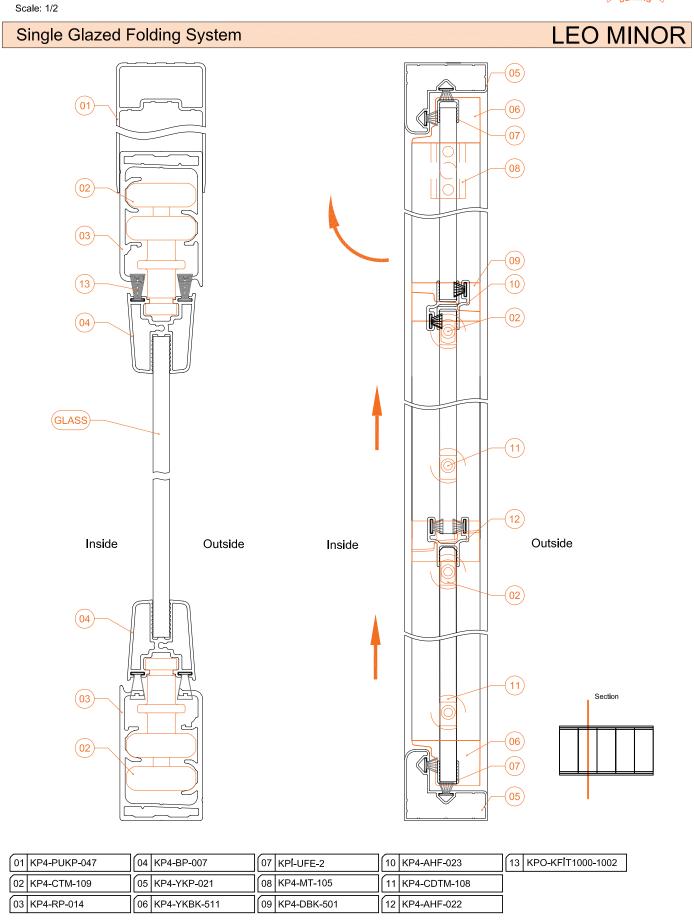

#### LEO Single Glazed Folding System 07 (80) (02) 03 (13) (10) (04) (02) Outside Inside 8/10mm (11) (GLASS) Inside Outside (02) (04) 03 (06) Section (02) (07) (05) 01 KP3-PUKP-047 04 KP3-BP-007 07 KPI-UFE-2 10 KP4-AHF-023 13 KPO-KFIT1000-1002 08 KP3-MT-105 02 KP3-CTM-109 05 KP3-YKP-021 11 KP3-CDTM-108 03 KP3-RP-014 06 KP3-YKBK-511 09 KP3-DBK-501 12 KP4-AHF-022