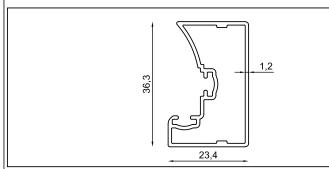

#### Single Glazed Folding System

LEO

Profile Name:

Rail Profil

Code Nr.:

KP3-RP-014

Weight kg/m:

11,00 kg - 6,50 m - (1,70 kg/m)