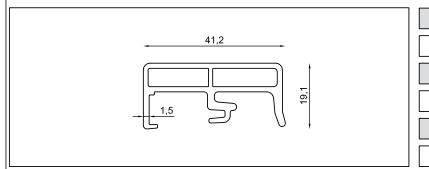

#### Single Glazed Folding System

LYRA

| Profile Technical Properties    |            |
|---------------------------------|------------|
| Rail Profile                    | 40 x 61 mm |
| Wall Thickness of Rail Profile  | 1,8 mm     |
| Panel Profile                   | 36 x 36 mm |
| Wall Thickness of Panel Profile | 1,2 mm     |