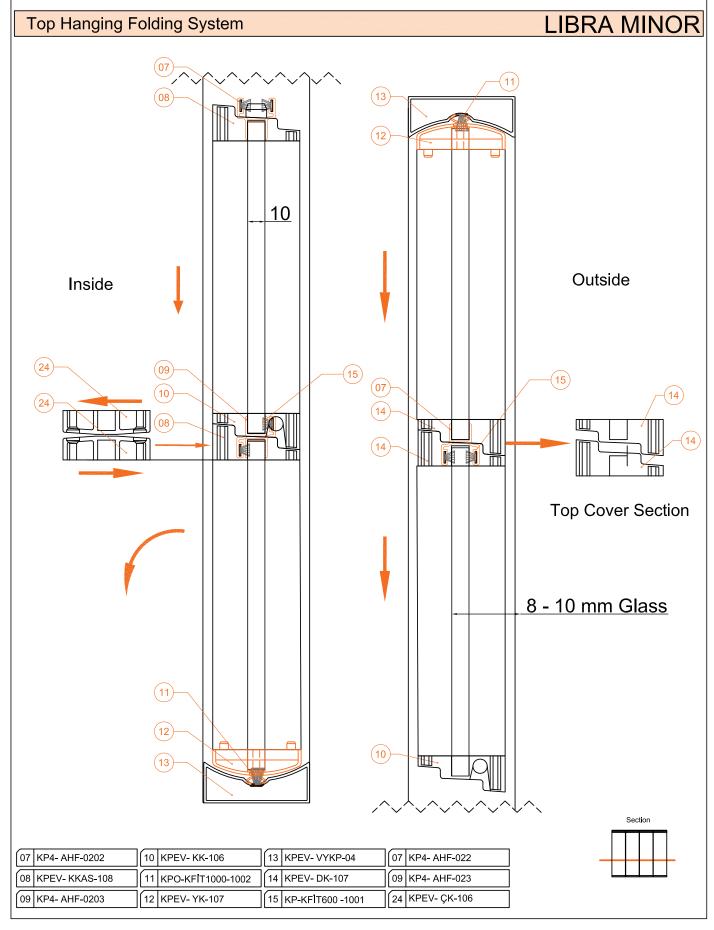

#### **LEO** Front View

Scale: 1/2

Front View

| 14 | KP3-KTB-801 | 17 KP3-KT-400 |
|----|-------------|---------------|
| 15 | KP3-K3-403  |               |
| 16 | KP3-TA-806  |               |