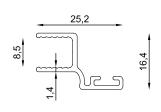

#### Single Glazed Folding System

LEO

Profile Name:

Rail Profil

Code Nr.:

KP3-RP-014

Weight kg/m:

11,00 kg - 6,50 m - (1,70 kg/m)

### LEO MINOR

| Profile Technical Properties    |                |
|---------------------------------|----------------|
| Rail Profile                    | 40 x 65,4 mm   |
| Wall Thickness of Rail Profile  | 2,5 mm         |
| Panel Profile                   | 38,6 x 32,4 mm |
| Wall Thickness of Panel Profile | 1,4 mm         |