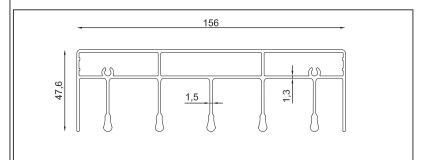

#### LEO Section

Scale: 1/2

#### LEO Single Glazed Folding System 07 (80) (02) 03 (13) (10) (04) (02) Outside Inside 8/10mm (11) (GLASS) Inside Outside (02) (04) 03 (06) Section (02) (07) (05) 01 KP3-PUKP-047 04 KP3-BP-007 07 KPI-UFE-2 10 KP4-AHF-023 13 KPO-KFIT1000-1002 08 KP3-MT-105 02 KP3-CTM-109 05 KP3-YKP-021 11 KP3-CDTM-108 03 KP3-RP-014 06 KP3-YKBK-511 09 KP3-DBK-501 12 KP4-AHF-022