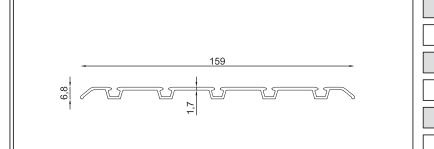

#### Single Glazed Folding System

LYRA

Profile Name:

Rail Profile

Code Nr.:

**KPL-RP-1007** 

Weight kg/m:

7,80 kg - 6,5 m - (1,20 kg/m)