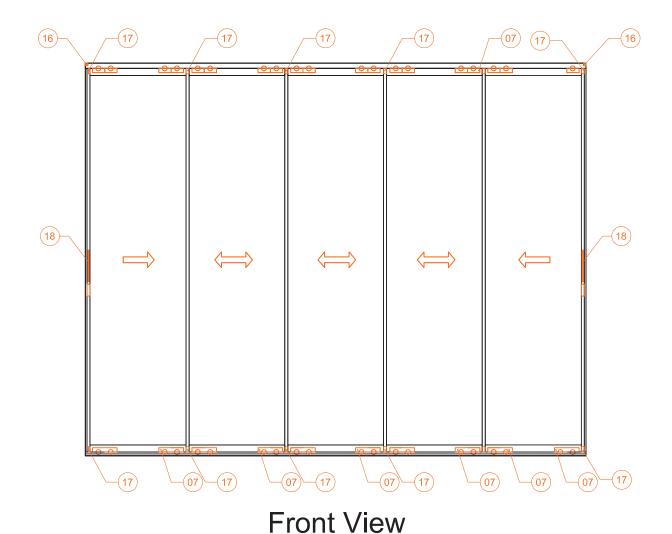

#### **LEO** Front View

Scale: 1/2

Front View

| 14 | KP3-KTB-801 | 17 KP3-KT-400 |
|----|-------------|---------------|
| 15 | KP3-K3-403  |               |
| 16 | KP3-TA-806  |               |