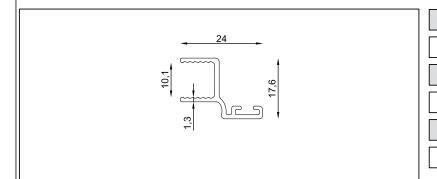

#### Single Glazed Folding System

LYRA

| Profile Technical Properties    |            |
|---------------------------------|------------|
| Rail Profile                    | 40 x 61 mm |
| Wall Thickness of Rail Profile  | 1,8 mm     |
| Panel Profile                   | 36 x 36 mm |
| Wall Thickness of Panel Profile | 1,2 mm     |