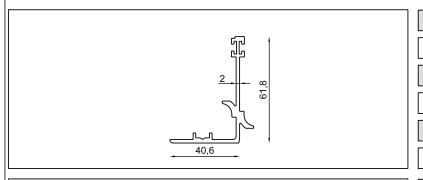

#### Single Glazed Folding System

LYRA

Profile Name:

Rail Profile

Code Nr.:

**KPL-RP-1007** 

Weight kg/m:

7,80 kg - 6,5 m - (1,20 kg/m)

Weight kg/m:

1,50 kg - 6 m - (0,25 kg/m)

Profile Name:

U Drapery Box Profile

Code Nr.:

KP4-PUKP-047

Weight kg/m:

7,00 kg - 6,5 m - (1,07 kg/m)