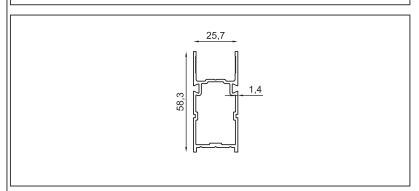

#### Single Glazed Folding System

**LEO** 

Profile Name:

Espagnolette Lock Profile

Code Nr.:

KP3-İKP-0030 (8 - 10 mm)

Weight kg/m:

5,75 kg - 6,50 m - (0,88 kg/m)

Profile Name:

Lock Response Profile

Code Nr.:

KP3-KKP-0031 (8 - 10 mm)

Weight kg/m:

4,55 kg - 6,50 m - (0,70 kg/m)

Profile Name:

90° Corner Strip

Code Nr.:

KP3-AHFD-025 8 mm

Weight kg/m:

1,80 kg - 6,00 m - (0,30 kg/m)

Profile Name:

135° Corner Strip

Code Nr.:

KP3-AHFD-025

Weight kg/m:

1,00 kg - 6,00 m - (0,17 kg/m)

Profile Name:

135° Corner Strip

Code Nr.:

**KP3-AHFK-025** 

Weight kg/m:

1,00 kg - 6,00 m - (0,17 kg/m)