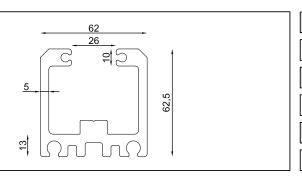

ical Properties    |            |
|---------------------------------|------------|
| Rail Profile                    | 62 x 63 mm |
| Wall Thickness of Rail Profile  | 4,9 mm     |
| Panel Profile                   | 52 x 89 mm |
| Wall Thickness of Panel Profile | 3 mm       |

| Technical Properties Roof   |                      |
|-----------------------------|----------------------|
| System Height               | 4500 mm              |
| Panel Width                 | 1200 mm              |
| Glass Thickness             | 10 mm                |
| Glass Type                  | Tempered / Laminated |
| Profile Colors (In Stock)   | Anodized, Press      |
| Panel Cap Colors (In Stock) | Anodized, RAL        |

#### LIBRA Profiles



Scale: 1/2

#### **Top Hanging Folding System**

LIBRA



Profile Name:

Rail Profil

Code Nr.:

KPV-BPE-04

Weight kg/m:

22,2 kg - 6 m - (3,7 kg/m)



Profile Name:

Panel Profil 10 mm

Code Nr.:

KPV-BPE-02

Weight kg/m:

20 kg - 6 m - (3,34 kg/m)



Profile Name:

Side Frame Profile

Code Nr.:

KPV-YKPE -03

Weight kg/m:

3,5 kg - 6,5 m - (0,54 kg/m)



Profile Name:

Code Nr.:

Weight kg/m:



Scale: 1/2

| Top Hanging Folding System | LIBRA                        |
|----------------------------|------------------------------|
|                            | Name:                        |
|                            | Metal Wheel Set              |
|                            | Code Nr.:                    |
|                            | KPV-TK-101                   |
|                            | Malzeme:                     |
|