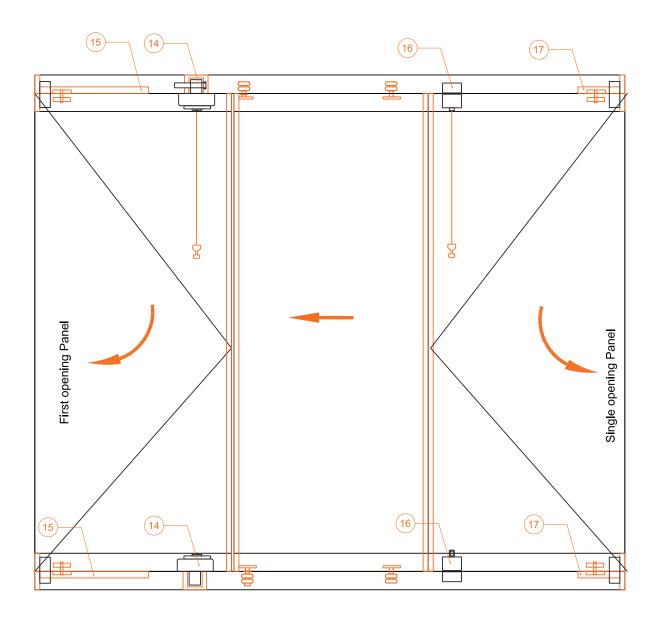

#### **LEO** Front View

Scale: 1/2

Front View

| 14 | KP3-KTB-801 | 17 KP3-KT-400 |
|----|-------------|---------------|
| 15 | KP3-K3-403  |               |
| 16 | KP3-TA-806  |               |