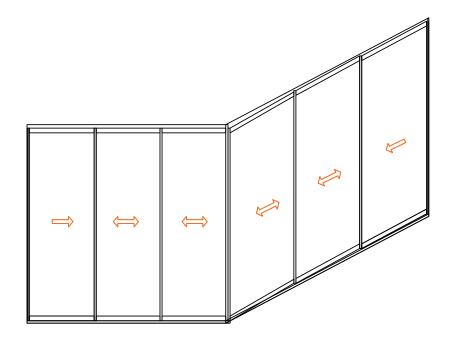

## **LEO** Technical Properties

#### Single Glazed Folding System

LEO

| Profile Technical Properties    |            |
|---------------------------------|------------|
| Rail Profile                    | 43 x 61 mm |
| Wall Thickness of Rail Profile  | 2,5 mm     |
| Panel Profile                   | 41 x 41 mm |
| Wall Thickness of Panel Profile | 2 mm       |