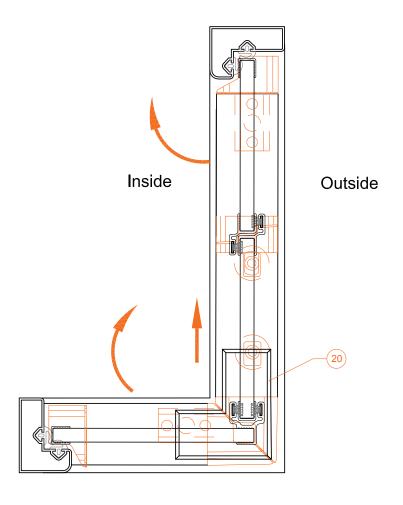

#### Single Glazed Folding System

**LEO** 

Name

Angular Conjunction

Code Nr.:

KP3-DGM-702

Material:

Zamac