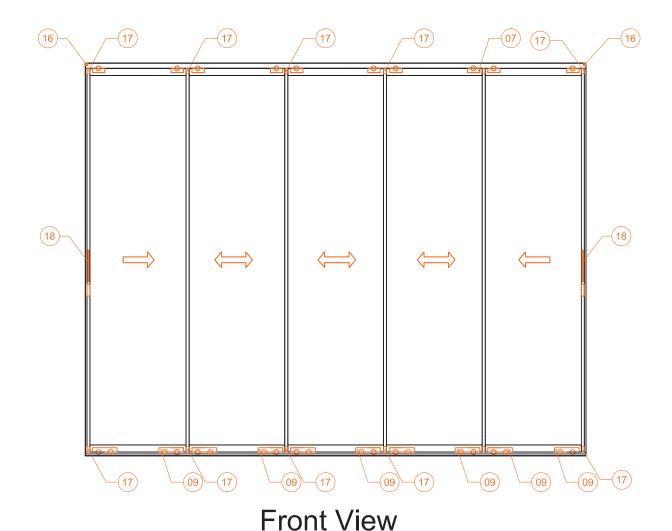

Material:            |
|                                          | PVC                  |
|                                          |                      |

# **ALECTO**



Scale: 1/2

#### Double Glazed High Threshod Sliding System









01 KP-HEAT GLASS-KKÇ-8

04 KP-HEAT GLASS-KBÇ-9

02 KP-KFIT600-1001

03 KPI- HK-PARTNER-18

# **ALECTO** Section



Scale: 1/2

Double Glazed High Threshod Sliding System

ALECTO





Outside



| 05 | KP-HEAT GLASS-ÜR-4   | 80 | KP-HEALT GLASS-AÜB-1   |
|----|----------------------|----|------------------------|
| 06 | KPO-KFIT1000-1002    | 09 | KPI-AET-NO THRESOLD-21 |
| 07 | KPI-AET- THRESOLD-20 | 10 | KP-HEAT GLASS-AR-3     |

# **ALECTO** Section





### **ALECTO** Front View



Scale: 1/2

Double Glazed High Threshod Sliding System

ALECTO





17 KPI-AÇK-PARTNER-13

09 KPI-AET-NO THRESOLD-21 18 KPI-ÇK-PARTNER-19

16 KPI-YKA-PARTNER-14



## **OVERVIEW OF THE SYSTEMS**

|                            |               | LYRA                                          | LEO MINOR                                  | LEO                                           | POLAR                                         | ORION                                      | VIRGO                                                       |
|----------------------------|---------------|-----------------------------------------------|--------------------------------------------|-----------------------------------------------|-----------------------------------------------|--------------------------------------------|---------------------------------------------