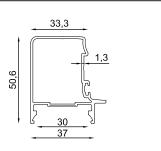

#### Single Glazed Folding System

LEO

Profile Name:

Rail Profil

Code Nr.:

KP3-RP-014

Weight kg/m:

11,00 kg - 6,50 m - (1,70 kg/m)

Weight kg/m:

3,40 kg - 6,50 m - (0,53 kg/m)

Profile Name:

U Drapery Box Profile

Code Nr.:

KP3-PUKP-047

Weight kg/m:

7,30 kg - 6,50 m - (1,12 kg/m)