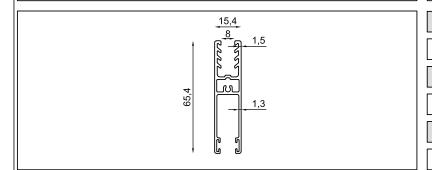

### LEO MINOR

| Profile Technical Properties    |                |
|---------------------------------|----------------|
| Rail Profile                    | 40 x 65,4 mm   |
| Wall Thickness of Rail Profile  | 2,5 mm         |
| Panel Profile                   | 38,6 x 32,4 mm |
| Wall Thickness of Panel Profile | 1,4 mm         |

#### **LEO MINOR**

Profile Name:

Rail Profil

Code Nr.: / Kod No.:

KP4-RP-014

Weight kg/m:

9,70 kg - 6,50 m - (1,50 kg/m)

Profile Name: