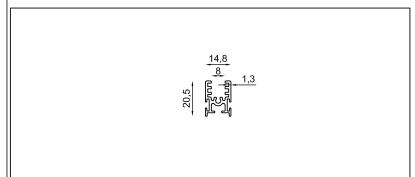

#### Single Glazed Folding System

LYRA

| Profile Technical Properties    |            |
|---------------------------------|------------|
| Rail Profile                    | 40 x 61 mm |
| Wall Thickness of Rail Profile  | 1,8 mm     |
| Panel Profile                   | 36 x 36 mm |
| Wall Thickness of Panel Profile | 1,2 mm     |

#### Single Glazed Folding System

LYRA

Profile Name:

Rail Profile

Code Nr.:

**KPL-RP-1007** 

Weight kg/m:

7,80 kg - 6,5 m - (1,20 kg/m)