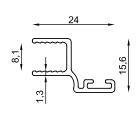

#### **LEO MINOR**

Profile Name:

Rail Profil

Code Nr.: / Kod No.:

KP4-RP-014

Weight kg/m:

9,70 kg - 6,50 m - (1,50 kg/m)

Profile Name:

Panel Profil 8 mm

Code Nr.:

KP4-BP-007

Weight kg/m:

4,60 kg - 6,00 m - (0,77 kg/m)

Profile Name:

Panel Profil 10mm

Code Nr.: