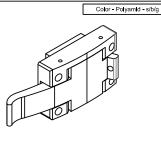

Scale: 1/2

| Name:  Guide Wheels  Code Nr.:  KP3-CTM-109  Material:  Zamac  Name:  Straight Move Wheels  Code Nr.:  KP3-CTM-108  Material:  Zamac  Name: |  |
|---------------------------------------------------------------------------------------------------------------------------------------------|--|
| Code Nr.:  KP3-CTM-109  Material:  Zamac  Name:  Straight Move Wheels  Code Nr.:  KP3-CTM-108  Material:  Zamac                             |  |
| KP3-CTM-109  Material:  Zamac  Name:  Straight Move Wheels  Code Nr.:  KP3-CTM-108  Material:  Zamac                                        |  |
| Material:  Zamac  Name:  Straight Move Wheels  Code Nr.:  KP3-CTM-108  Material:  Zamac                                                     |  |
| Zamac  Name: Straight Move Wheels  Code Nr.: KP3-CTM-108  Material: Zamac                                                                   |  |
| Name:  Straight Move Wheels  Code Nr.:  KP3-CTM-108  Material:  Zamac                                                                       |  |
| Straight Move Wheels  Code Nr.:  KP3-CTM-108  Material:  Zamac                                                                              |  |
| Code Nr.:  KP3-CTM-108  Material:  Zamac                                                                                                    |  |
| KP3-CTM-108  Material:  Zamac                                                                                                               |  |
| Material: Zamac                                                                                                                             |  |
| Zamac                                                                                                                                       |  |
|                                                                                                                                             |  |
| Name:                                                                                                                                       |  |
| ranc.                                                                                                                                       |  |
| Hingers For The First Panel                                                                                                                 |  |
| Code Nr.:                                                                                                                                   |  |
| KP3-MT-105                                                                                                                                  |  |
| Material:                                                                                                                                   |  |
| Zamac                                                                                                                                       |  |
| Name:                                                                                                                                       |  |
| Fixed Panel Apparatus                                                                                                                       |  |
| Code Nr.:                                                                                                                                   |  |
| KP3-ST-106                                                                                                                                  |  |
| Material:                                                                                                                                   |  |
| Polyamide                                                                                                                                   |  |
| Name:                                                                                                                                       |  |
| Side Jamb Apparatrus                                                                                                                        |  |
| Code Nr.:                                                                                                                                   |  |
| KP3-YKAG-204                                                                                                                                |  |
| Material:                                                                                                                                   |  |
| Polyamide                                                                                                                                   |  |